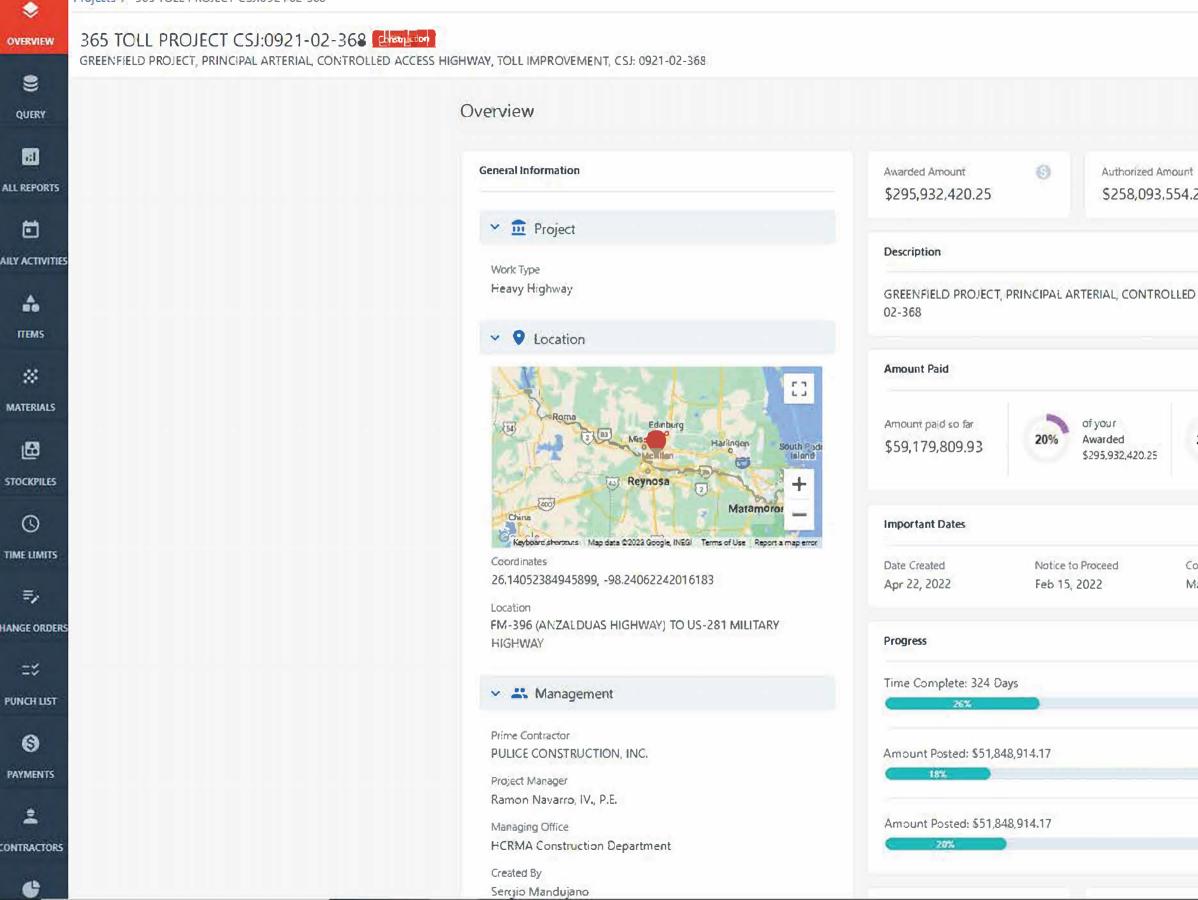

# C. Hidalgo County RMA

□Action □ Possible Action ☑I

☑Information

Presenter: Ramon Navarro

- VII. Other Business (Old or New): This item provides an opportunity for members to bring items of interest before the group.
- VIII. <u>Next Meeting:</u> The next RGVMPO Technical Advisory Committee is schedule "VIRTUAL" at 10:00 am on March 9, 2023.