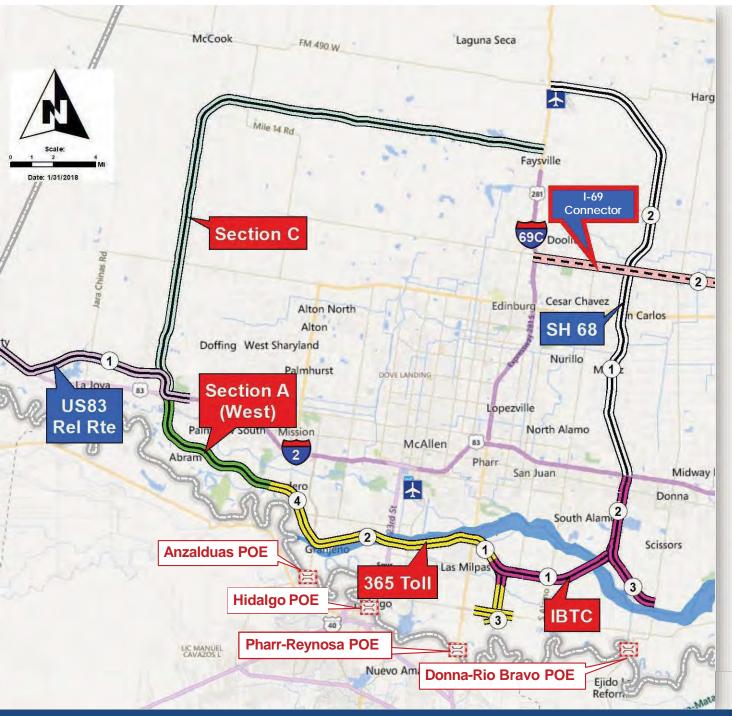

# C. Hidalgo County RMA

□Action □ Possible Action ☑I

☑Information

Presenter: Ramon Navarro

- VII. Other Business (Old or New): This item provides an opportunity for members to bring items of interest before the group.
- VIII. <u>Next Meeting:</u> The next RGVMPO Technical Advisory Committee is schedule "VIRTUAL" at 10:00 am on March 9, 2023.

### C. Hidalgo County RMA

Ramon Navarro (Hidalgo County RMA) provided an updated presentation (Virtually) on projects that are currently within the Cameron County RMA.

No questions were posed after presentation.