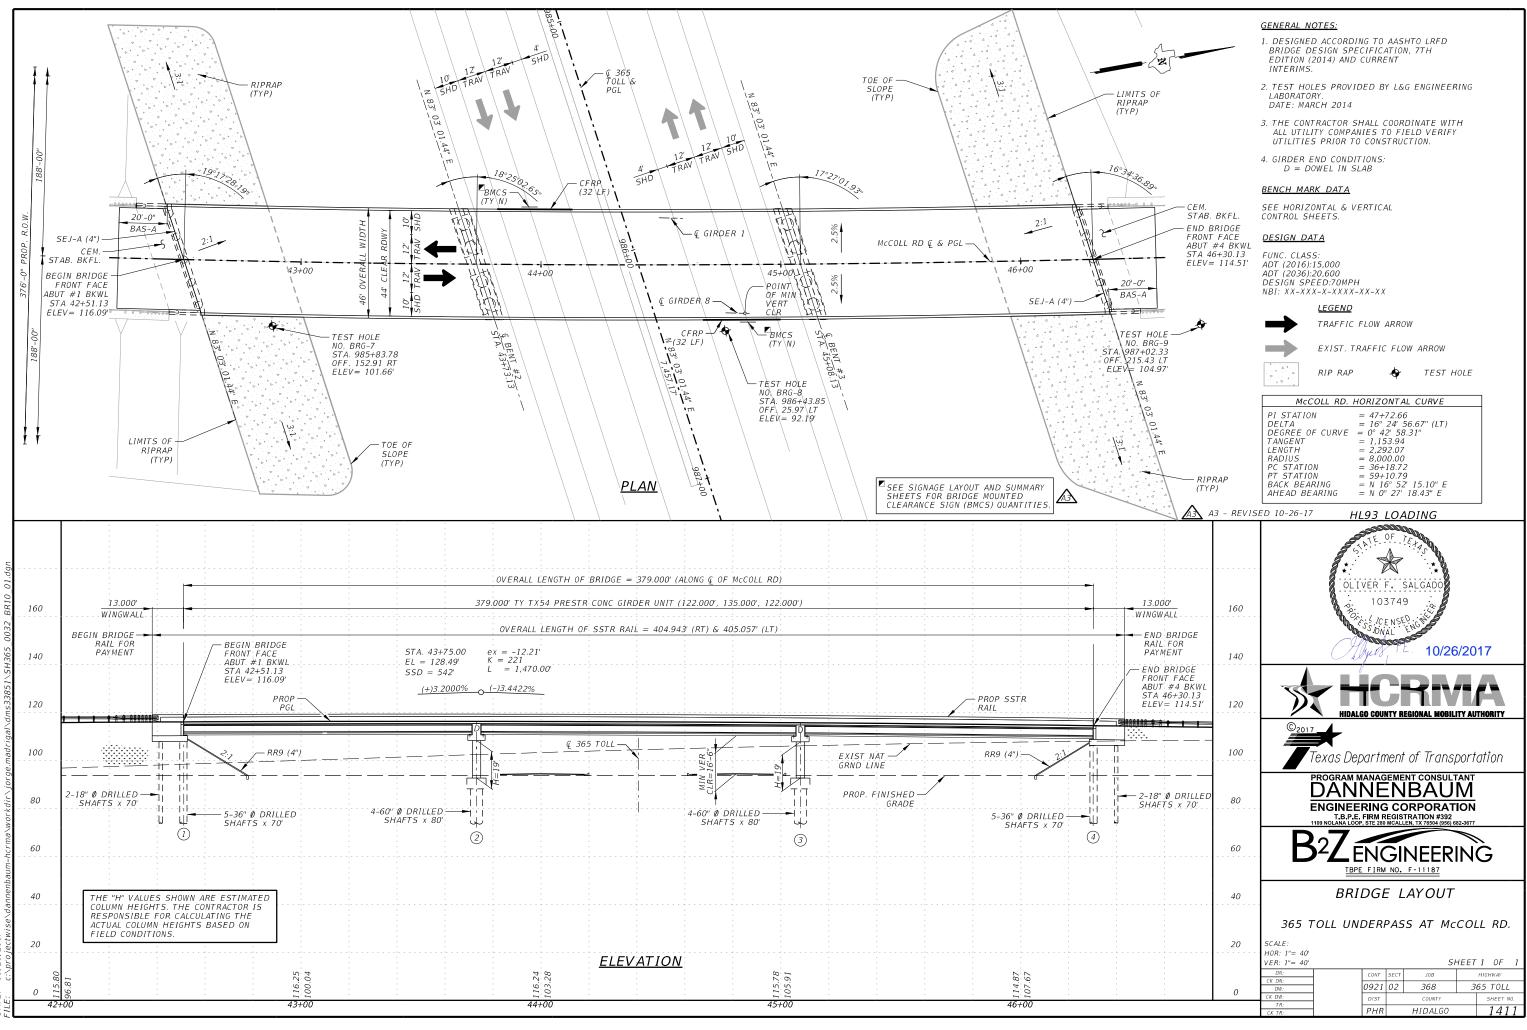

# 4. 2022 Thoroughfare Plan Amendment Process Update

Luis Diaz reviewed the Thoroughfare Plan Amendment plan process. He confirmed that the process has wrapped up and that the RGVMPO has received 11 amendments. The item will be presented for approval in front of the TAC and Policy board by next month. Final approval will be done at county commissioners and then in April all the amendments received will be applied. And starting in August 2023 the whole process will start again. Mr. Diaz pinpoint that after the approval in April is a good time for all local governments to start reviewing all thoroughfare plan data when all amendments will be applied.

# 2021 Rio Grande Valley Thoroughfare Plan Amendments

| ID Entity:                  | Roadway Name:       | Limits From:                    | Limits To:                        | Current Right of Way Type: | Right of Way Width (in feet):   | Request Right of Way Ty | pe Right of Way Width (in feet):2   | Justification Letter/Ordinance/Resolution Received | Additional Amendment Information:                                            |
|-----------------------------|---------------------|---------------------------------|-----------------------------------|----------------------------|---------------------------------|-------------------------|-------------------------------------|----------------------------------------------------|------------------------------------------------------------------------------|
| 1 City of Edinburg          | Trenton Rd.         | I-69C (US 281)                  | Raul Longoria Dr. (FM 1426)       | *Existing                  | 100'                            | *Existing               | 100 feet                            | Yes                                                | Reducing from 120' ROW to 100' Minor Arterial                                |
| 2 City of McAllen           | E Yuma              | S 2nd                           | S McColl                          | *New                       | 80                              | *Existing               | 60                                  | Yes                                                | Removing from Thoroughfare Plan 60'                                          |
| 3 Hidalgo County Precinct 1 | Baker Road          | Progreso City Limits            | Dead End                          | *Existing                  | 120                             | *Existing               | 100                                 | No                                                 | Reducing from 120' to 100'                                                   |
| 4 Hidalgo County Precinct 1 | Hutto Road          | Donna City Limits               | Mile 9 North                      | *Existing                  | 100                             | *Existing               | 80                                  | No                                                 | Reducing from 100' to 80'                                                    |
| 5 Hidalgo County Precinct 1 | Mile 9 North        | Hutto Road                      | Goolie Road                       | *Existing                  | 120                             | *Existing               | 80'                                 | No                                                 | Reducing from 120' to 80'                                                    |
| 6 Hidalgo County Precinct 4 | Jaguar Drive        | FM 907                          | Terry Road                        | *Expansion                 | 100                             | *Expansion              | 60                                  | Yes                                                | Remove from Thoroughfare Plan Map and set ROW to 60'                         |
| 7 Hidalgo County Precinct 4 | CANTON RD           | RAUL LONGORIA RD (FM1426)       | ALAMO RD (FM907)                  | *Expansion                 | 100                             | *Expansion              | 100                                 | No                                                 | UPGRADING ROW FROM 80' TO 100'                                               |
| 8 City of Donna             | FM 1423 (Val Verde) | County Road 14001               | IH-2                              | *Existing                  | 120                             | *Expansion              | 150                                 | Yes                                                |                                                                              |
|                             |                     |                                 |                                   |                            |                                 |                         | 150' Expansion High Speed Principal |                                                    | Amending Precinct 4 Right of Way Jurisdiction from a 120' Existing Principal |
| 9 Hidalgo County Precinct 4 | FM 1423             | Wisconsin Road to Mile 15 North | n-R Mile 15 North to State Highwa | ay *Existing               | 120 Existing Principal Arterial | *Expansion              | Arterial                            | Yes                                                | Arterial and expanding to a 150' Expansion High Speed Principal Arterial     |
| 10 City of Edinburg         | De La Rosa Street   | I-69C                           | East City Limits                  | *Expansion                 | 80                              | *New                    | 80                                  | Yes                                                | Thoroughfare to be removed.                                                  |
| 11 City of Edinburg         | Rogiers Road        | Rogers Road                     | FM 1925 (Monte Cristo Rd)         | *Existing                  | 120'                            | *Existing               | 80'                                 | Yes                                                | Reducing Rogiers Road from Principal Arterial to Existing Collector          |
| II City of Ediliburg        | Rogiers Road        | Rogers Road                     | 1 W 1925 (Wonte cristo Ru)        | Existing                   | 120                             | Existing                | 80                                  | 163                                                | Reducing Rogiers Road from Principal Arterial to Existing Collector          |