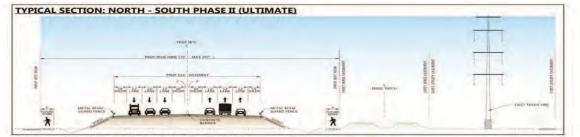

nstruction of frontage roads on the West and East legs of the roadway and the mainlanes in the North leg and is the subject of this grant application.

proposed project would be 3 feet in areas for the new pavement, a maximum depth of 10 feet for cross-culverts, and a maximum depth of 10 feet for drainage ditches. At bridge structures, the depth of impacts may extend to 25 feet deep for drilled shafts or pile foundations.

While this MPDG application is for the Phase I (Interim) Design, the IBTC will eventually be built out to include the Phase II (Ultimate) Design. Typical sections for the Phase II Design can be found below for reference.



Figure 5: East Leg Phase II Typical Section

HCRMA

www.hcrma.net

MPDG Grant Application -

TC



4



Figure 6: West Leg Phase II Typical Section



Figure 7: North Leg Phase II Typical Section



MPDG Grant Application - IBTC

www.hcrma.net

While this MPDG application is for the Phase I (Interim) Design, the IBTC will eventually be built out to include the Phase II (Ultimate) Design.





## **OVERWEIGHT / OVERSIZE CORRIDOR SEGMENTS**





www.hcrma.net

OVERWEIGHT REPORT FOR 2023: January 1, 2023 - January 31, 2023



| Total Permits Issued:          | 3,399      |  |  |  |  |
|--------------------------------|------------|--|--|--|--|
| <b>Total Amount Collected:</b> | \$ 693,588 |  |  |  |  |
| Convenience Fees:              | \$ 13,788  |  |  |  |  |
| Total Permit Fees:             | \$ 679,800 |  |  |  |  |
| – Pro Miles:                   | \$ 10,197  |  |  |  |  |
| - TxDOT:                       | \$ 577,830 |  |  |  |  |