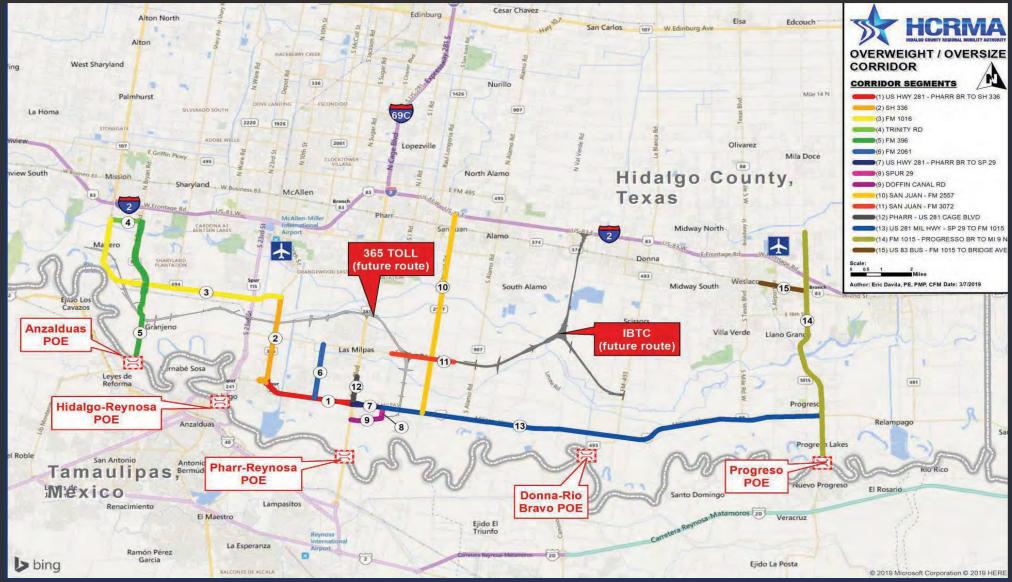

# C. Hidalgo County RMA

□Action □ Possible Action ☑I

☑Information

Presenter: Ramon Navarro

- VII. Other Business (Old or New): This item provides an opportunity for members to bring items of interest before the group.
- VIII. <u>Next Meeting:</u> The next RGVMPO Technical Advisory Committee is schedule "VIRTUAL" at 10:00 am on March 9, 2023.

# B. Cameron County RMA

Eric Davila (Cameron County RMA) provided an updated presentation (Virtually) on projects that are currently within the Cameron County RMA.

No questions were posed after presentation.

### C. Hidalgo County RMA

Ramon Navarro (Hidalgo County RMA) provided an updated presentation (Virtually) on projects that are currently within the Cameron County RMA.

No questions were posed after presentation.