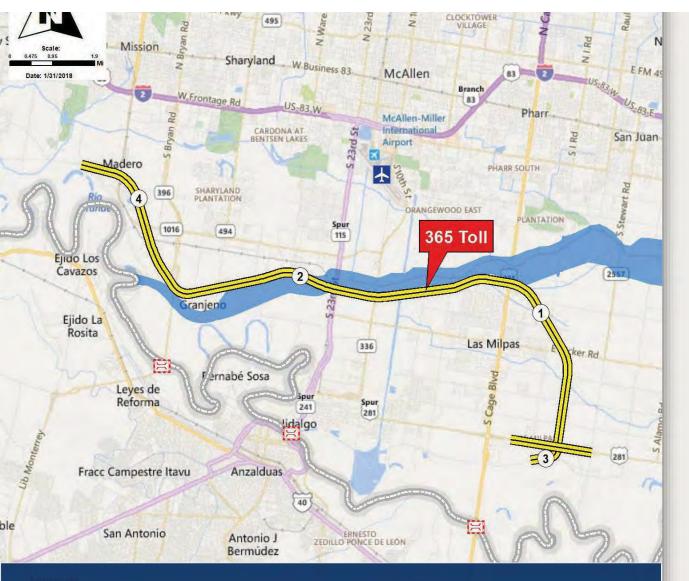

# C. Hidalgo County RMA

□Action □ Possible Action ☑I

☑Information

Presenter: Ramon Navarro

- VII. Other Business (Old or New): This item provides an opportunity for members to bring items of interest before the group.
- VIII. <u>Next Meeting:</u> The next RGVMPO Technical Advisory Committee is schedule "VIRTUAL" at 10:00 am on March 9, 2023.