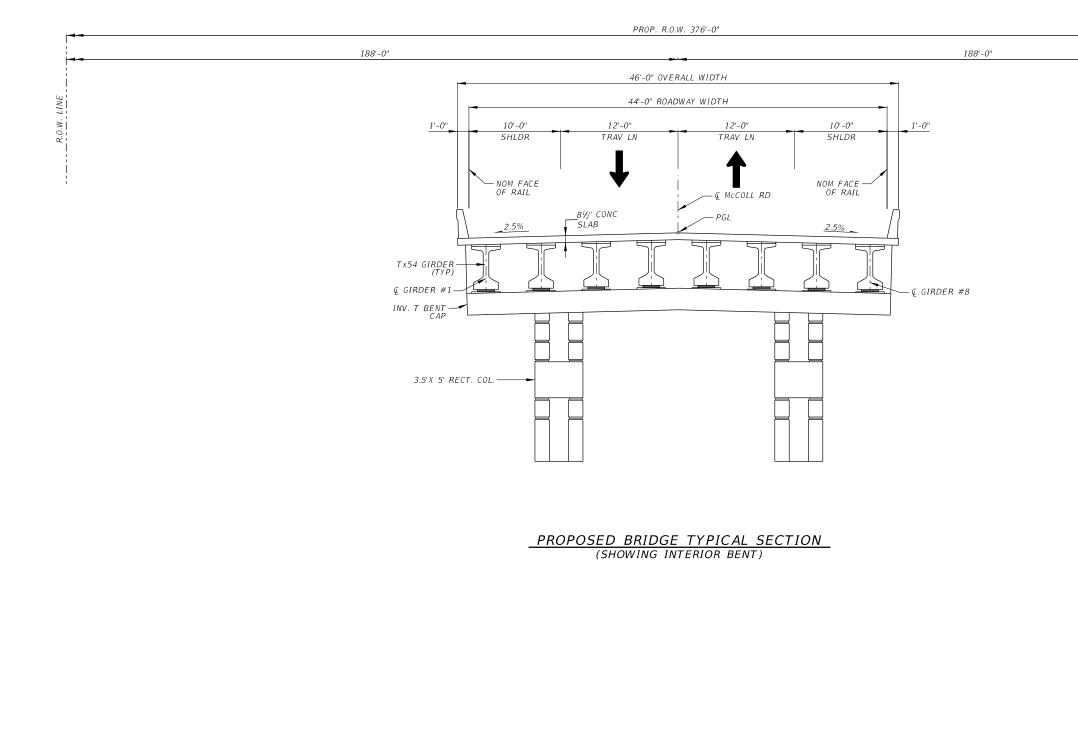

# 4. 2022 Thoroughfare Plan Amendment Process Update

Luis Diaz reviewed the Thoroughfare Plan Amendment plan process. He confirmed that the process has wrapped up and that the RGVMPO has received 11 amendments. The item will be presented for approval in front of the TAC and Policy board by next month. Final approval will be done at county commissioners and then in April all the amendments received will be applied. And starting in August 2023 the whole process will start again. Mr. Diaz pinpoint that after the approval in April is a good time for all local governments to start reviewing all thoroughfare plan data when all amendments will be applied.

# 2021 Rio Grande Valley Thoroughfare Plan Amendments

| ID Entity:                  | Roadway Name:       | Limits From:                    | Limits To:                        | Current Right of Way Type: | Right of Way Width (in feet):   | Request Right of Way Ty | pe Right of Way Width (in feet):2   | Justification Letter/Ordinance/Resolution Received | Additional Amendment Information:                                            |
|-----------------------------|---------------------|---------------------------------|-----------------------------------|----------------------------|---------------------------------|-------------------------|-------------------------------------|----------------------------------------------------|------------------------------------------------------------------------------|
| 1 City of Edinburg          | Trenton Rd.         | I-69C (US 281)                  | Raul Longoria Dr. (FM 1426)       | *Existing                  | 100'                            | *Existing               | 100 feet                            | Yes                                                | Reducing from 120' ROW to 100' Minor Arterial                                |
| 2 City of McAllen           | E Yuma              | S 2nd                           | S McColl                          | *New                       | 80                              | *Existing               | 60                                  | Yes                                                | Removing from Thoroughfare Plan 60'                                          |
| 3 Hidalgo County Precinct 1 | Baker Road          | Progreso City Limits            | Dead End                          | *Existing                  | 120                             | *Existing               | 100                                 | No                                                 | Reducing from 120' to 100'                                                   |
| 4 Hidalgo County Precinct 1 | Hutto Road          | Donna City Limits               | Mile 9 North                      | *Existing                  | 100                             | *Existing               | 80                                  | No                                                 | Reducing from 100' to 80'                                                    |
| 5 Hidalgo County Precinct 1 | Mile 9 North        | Hutto Road                      | Goolie Road                       | *Existing                  | 120                             | *Existing               | 80'                                 | No                                                 | Reducing from 120' to 80'                                                    |
| 6 Hidalgo County Precinct 4 | Jaguar Drive        | FM 907                          | Terry Road                        | *Expansion                 | 100                             | *Expansion              | 60                                  | Yes                                                | Remove from Thoroughfare Plan Map and set ROW to 60'                         |
| 7 Hidalgo County Precinct 4 | CANTON RD           | RAUL LONGORIA RD (FM1426)       | ALAMO RD (FM907)                  | *Expansion                 | 100                             | *Expansion              | 100                                 | No                                                 | UPGRADING ROW FROM 80' TO 100'                                               |
| 8 City of Donna             | FM 1423 (Val Verde) | County Road 14001               | IH-2                              | *Existing                  | 120                             | *Expansion              | 150                                 | Yes                                                |                                                                              |
|                             |                     |                                 |                                   |                            |                                 |                         | 150' Expansion High Speed Principal |                                                    | Amending Precinct 4 Right of Way Jurisdiction from a 120' Existing Principal |
| 9 Hidalgo County Precinct 4 | FM 1423             | Wisconsin Road to Mile 15 North | n-R Mile 15 North to State Highwa | ay *Existing               | 120 Existing Principal Arterial | *Expansion              | Arterial                            | Yes                                                | Arterial and expanding to a 150' Expansion High Speed Principal Arterial     |
| 10 City of Edinburg         | De La Rosa Street   | I-69C                           | East City Limits                  | *Expansion                 | 80                              | *New                    | 80                                  | Yes                                                | Thoroughfare to be removed.                                                  |
| 11 City of Edinburg         | Rogiers Road        | Rogers Road                     | FM 1925 (Monte Cristo Rd)         | *Existing                  | 120'                            | *Existing               | 80'                                 | Yes                                                | Reducing Rogiers Road from Principal Arterial to Existing Collector          |
| II City of Ediliburg        | Rogiers Road        | Rogers Road                     | 1 W 1925 (Wonte cristo Ru)        | Existing                   | 120                             | Existing                | 80                                  | 163                                                | Reducing Rogiers Road from Principal Arterial to Existing Collector          |