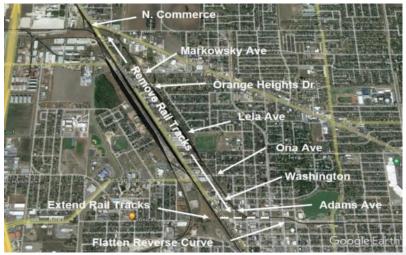

# B. Cameron County RMA

Eric Davila (Cameron County RMA) provided an updated presentation (Virtually) on projects that are currently within the Cameron County RMA.

No questions were posed after presentation.