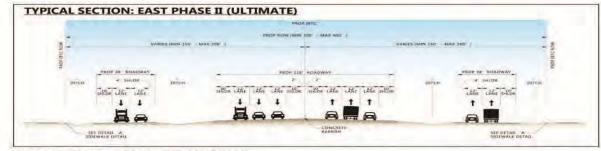

r, and an overpass at Business Highway 83 are all proposed as part of the Phase I design. The maximum depth of impacts for the

Phase I includes the construction of frontage roads on the West and East legs of the roadway and the mainlanes in the North leg and is the subject of this grant application.

proposed project would be 3 feet in areas for the new pavement, a maximum depth of 10 feet for cross-culverts, and a maximum depth of 10 feet for drainage ditches. At bridge structures, the depth of impacts may extend to 25 feet deep for drilled shafts or pile foundations.

While this MPDG application is for the Phase I (Interim) Design, the IBTC will eventually be built out to include the Phase II (Ultimate) Design. Typical sections for the Phase II Design can be found below for reference.



Figure 5: East Leg Phase II Typical Section

HCRMA

www.hcrma.net

MPDG Grant Application -

TC



4



Figure 6: West Leg Phase II Typical Section



Figure 7: North Leg Phase II Typical Section



MPDG Grant Application - IBTC

www.hcrma.net

While this MPDG application is for the Phase I (Interim) Design, the IBTC will eventually be built out to include the Phase II (Ultimate) Design.





## **OVERWEIGHT / OVERSIZE CORRIDOR SEGMENTS**





www.hcrma.net

OVERWEIGHT REPORT FOR 2023: January 1, 2023 - January 31, 2023



| Total Permits Issued:          | 3,399      |  |  |  |  |
|--------------------------------|------------|--|--|--|--|
| <b>Total Amount Collected:</b> | \$ 693,588 |  |  |  |  |
| Convenience Fees:              | \$ 13,788  |  |  |  |  |
| Total Permit Fees: