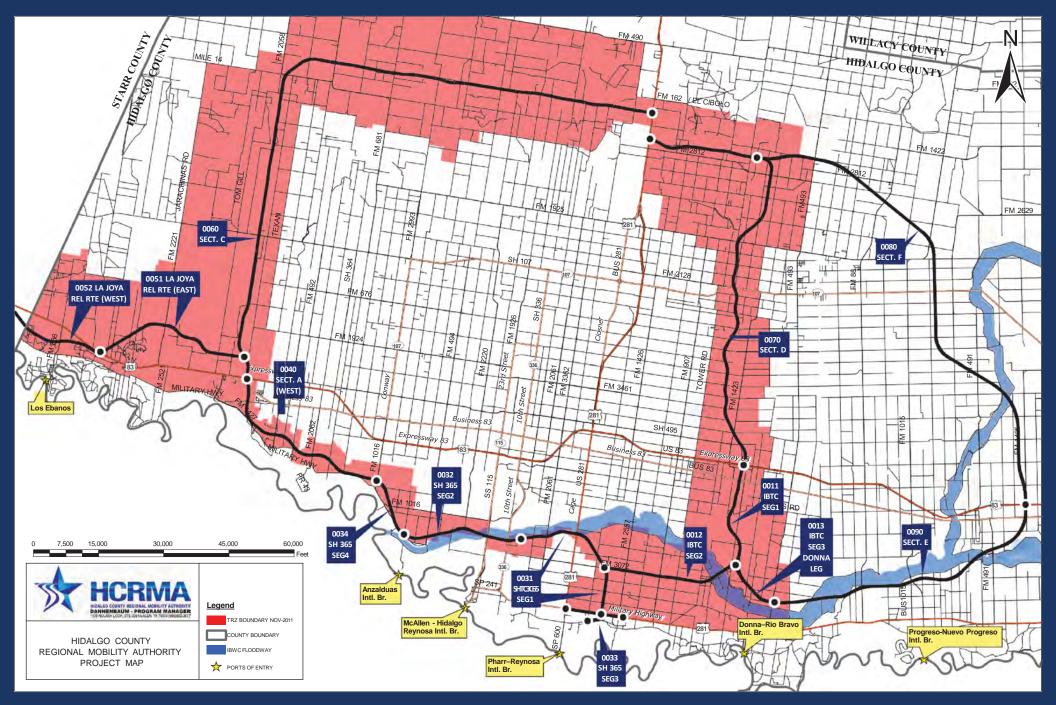

# C. Hidalgo County RMA

□Action □ Possible Action ☑I

☑Information

Presenter: Ramon Navarro

- VII. Other Business (Old or New): This item provides an opportunity for members to bring items of interest before the group.
- VIII. <u>Next Meeting:</u> The next RGVMPO Technical Advisory Committee is schedule "VIRTUAL" at 10:00 am on March 9, 2023.

### C. Hidalgo County RMA

Ramon Navarro (Hidalgo County RMA) provided an updated presentation (Virtually) on projects that are currently within the Cameron County RMA.

No questions were posed after presentation.