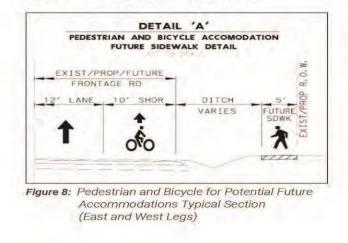

t legs of the roadway and the mainlanes in the North leg and is the subject of this grant application.

proposed project would be 3 feet in areas for the new pavement, a maximum depth of 10 feet for cross-culverts, and a maximum depth of 10 feet for drainage ditches. At bridge structures, the depth of impacts may extend to 25 feet deep for drilled shafts or pile foundations.

While this MPDG application is for the Phase I (Interim) Design, the IBTC will eventually be built out to include the Phase II (Ultimate) Design. Typical sections for the Phase II Design can be found below for reference.



Figure 5: East Leg Phase II Typical Section

HCRMA

www.hcrma.net

MPDG Grant Application -

TC



4



Figure 6: West Leg Phase II Typical Section



Figure 7: North Leg Phase II Typical Section



MPDG Grant Application - IBTC

www.hcrma.net

While this MPDG application is for the Phase I (Interim) Design, the IBTC will eventually be built out to include the Phase II (Ultimate) Design.





## **OVERWEIGHT / OVERSIZE CORRIDOR SEGMENTS**





www.hcrma.net

OVERWEIGHT REPORT FOR 2023: January 1, 2023 - January 31, 2023



| Total Permits Issued:          | 3,399      |  |  |  |  |
|--------------------------------|------------|--|--|--|--|
| <b>Total Amount Collected:</b> | \$ 693,588 |  |  |  |  |
| Convenience Fees:              | \$ 13,788  |  |  |  |  |
| Total Permit Fees:             | \$ 679,800 |  |  |  |  |
| – Pro Miles:                   | \$ 10,197  |  |  |  |  |
| - TxDOT:                       | \$ 577,830 |  |  |  |  |
| – HCRMA:                       | \$ 91,773  |