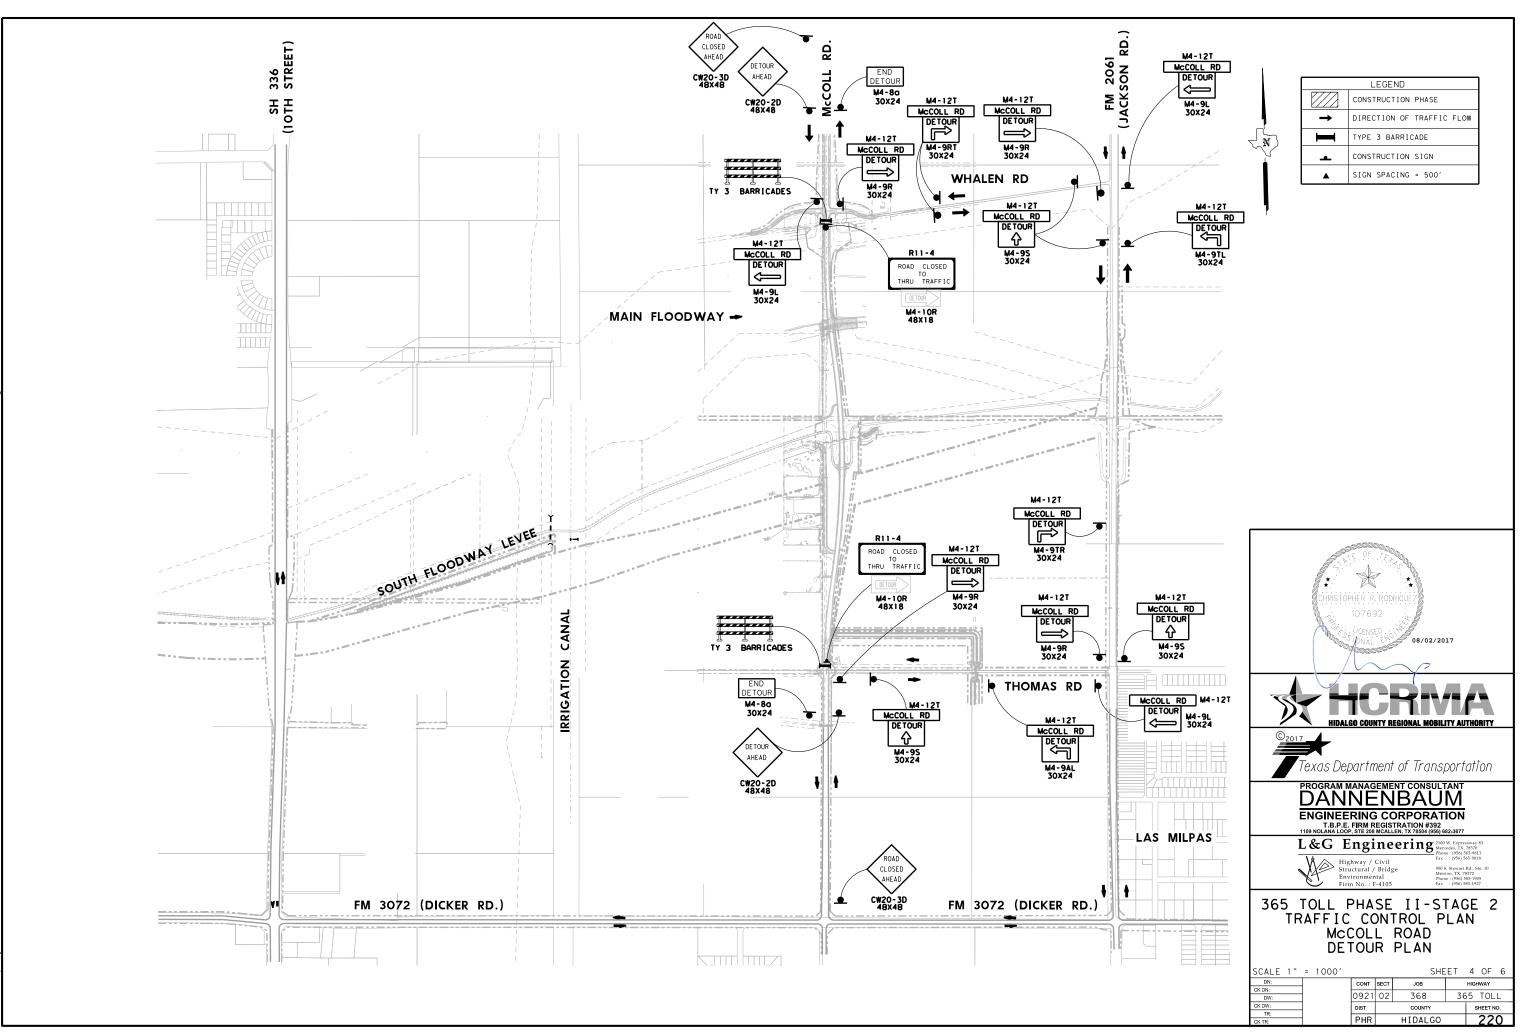

# 4. 2022 Thoroughfare Plan Amendment Process Update

Luis Diaz reviewed the Thoroughfare Plan Amendment plan process. He confirmed that the process has wrapped up and that the RGVMPO has received 11 amendments. The item will be presented for approval in front of the TAC and Policy board by next month. Final approval will be done at county commissioners and then in April all the amendments received will be applied. And starting in August 2023 the whole process will start again. Mr. Diaz pinpoint that after the approval in April is a good time for all local governments to start reviewing all thoroughfare plan data when all amendments will be applied.

# 2021 Rio Grande Valley Thoroughfare Plan Amendments

| ID Entity:                  | Roadway Name:       | Limits From:                    | Limits To:                        | Current Right of Way Type: | Right of Way Width (in feet):   | Request Right of Way Ty | pe Right of Way Width (in feet):2   | Justification Letter/Ordinance/Resolution Received | Additional Amendment Information:                                            |
|-----------------------------|---------------------|---------------------------------|-----------------------------------|----------------------------|---------------------------------|-------------------------|-------------------------------------|----------------------------------------------------|------------------------------------------------------------------------------|
| 1 City of Edinburg          | Trenton Rd.         | I-69C (US 281)                  | Raul Longoria Dr. (FM 1426)       | *Existing                  | 100'                            | *Existing               | 100 feet                            | Yes                                                | Reducing from 120' ROW to 100' Minor Arterial                                |
| 2 City of McAllen           | E Yuma              | S 2nd                           | S McColl                          | *New                       | 80                              | *Existing               | 60                                  | Yes                                                | Removing from Thoroughfare Plan 60'                                          |
| 3 Hidalgo County Precinct 1 | Baker Road          | Progreso City Limits            | Dead End                          | *Existing                  | 120                             | *Existing               | 100                                 | No                                                 | Reducing from 120' to 100'                                                   |
| 4 Hidalgo County Precinct 1 | Hutto Road          | Donna City Limits               | Mile 9 North                      | *Existing                  | 100                             | *Existing               | 80                                  | No                                                 | Reducing from 100' to 80'                                                    |
| 5 Hidalgo County Precinct 1 | Mile 9 North        | Hutto Road                      | Goolie Road                       | *Existing                  | 120                             | *Existing               | 80'                                 | No                                                 | Reducing from 120' to 80'                                                    |
| 6 Hidalgo County Precinct 4 | Jaguar Drive        | FM 907                          | Terry Road                        | *Expansion                 | 100                             | *Expansion              | 60                                  | Yes                                                | Remove from Thoroughfare Plan Map and set ROW to 60'                         |
| 7 Hidalgo County Precinct 4 | CANTON RD           | RAUL LONGORIA RD (FM1426)       | ALAMO RD (FM907)                  | *Expansion                 | 100                             | *Expansion              | 100                                 | No                                                 | UPGRADING ROW FROM 80' TO 100'                                               |
| 8 City of Donna             | FM 1423 (Val Verde) | County Road 14001               | IH-2                              | *Existing                  | 120                             | *Expansion              | 150                                 | Yes                                                |                                                                              |
|                             |                     |                                 |                                   |                            |                                 |                         | 150' Expansion High Speed Principal |                                                    | Amending Precinct 4 Right of Way Jurisdiction from a 120' Existing Principal |
| 9 Hidalgo County Precinct 4 | FM 1423             | Wisconsin Road to Mile 15 North | n-R Mile 15 North to State Highwa | ay *Existing               | 120 Existing Principal Arterial | *Expansion              | Arterial                            | Yes                                                | Arterial and expanding to a 150' Expansion High Speed Principal Arterial     |
| 10 City of Edinburg         | De La Rosa Street   | I-69C                           | East City Limits                  | *Expansion                 | 80                              | *New                    | 80                                  | Yes                                                | Thoroughfare to be removed.                                                  |
| 11 City of Edinburg         | Rogiers Road        | Rogers Road                     | FM 1925 (Monte Cristo Rd)         | *Existing                  | 120'                            | *Existing               | 80'                                 | Yes                                                | Reducing Rogiers Road from Principal Arterial to Existing Collector          |
| II City of Ediliburg        | Rogiers Road        | Rogers Road                     | 1 W 1925 (Wonte cristo Ru)        | Existing                   | 120                             | Existing                | 80                                  | 163                                                | Reducing Rogiers Road from Principal Arterial to Existing Collector          |