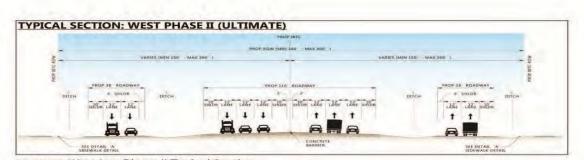

pth of impacts for the

Phase I includes the construction of frontage roads on the West and East legs of the roadway and the mainlanes in the North leg and is the subject of this grant application.

proposed project would be 3 feet in areas for the new pavement, a maximum depth of 10 feet for cross-culverts, and a maximum depth of 10 feet for drainage ditches. At bridge structures, the depth of impacts may extend to 25 feet deep for drilled shafts or pile foundations.

While this MPDG application is for the Phase I (Interim) Design, the IBTC will eventually be built out to include the Phase II (Ultimate) Design. Typical sections for the Phase II Design can be found below for reference.



Figure 5: East Leg Phase II Typical Section

HCRMA

www.hcrma.net

MPDG Grant Application -

TC



4



Figure 6: West Leg Phase II Typical Section



Figure 7: North Leg Phase II Typical Section



MPDG Grant Application - IBTC

www.hcrma.net

While this MPDG application is for the Phase I (Interim) Design, the IBTC will eventually be built out to include the Phase II (Ultimate) Design.





## **OVERWEIGHT / OVERSIZE CORRIDOR SEGMENTS**





www.hcrma.net

OVERWEIGHT REPORT FOR 2023: January 1, 2023 - January 31, 2023



| Total Permits Issued:          | 3,399      |  |  |  |  |
|--------------------------------|------------|--|--|--|--|
| <b>Total Amount Collected:</b> | \$ 693,588 |  |  |  |  |
| Convenience Fees:              | \$ 13,788  |  |  |  |  |
| Total Permit Fees:             | \$ 679,800 |  |  |  |  |
| – Pro Miles:                   | \$ 10,197  |  |  |  |  |
| - TxDOT: