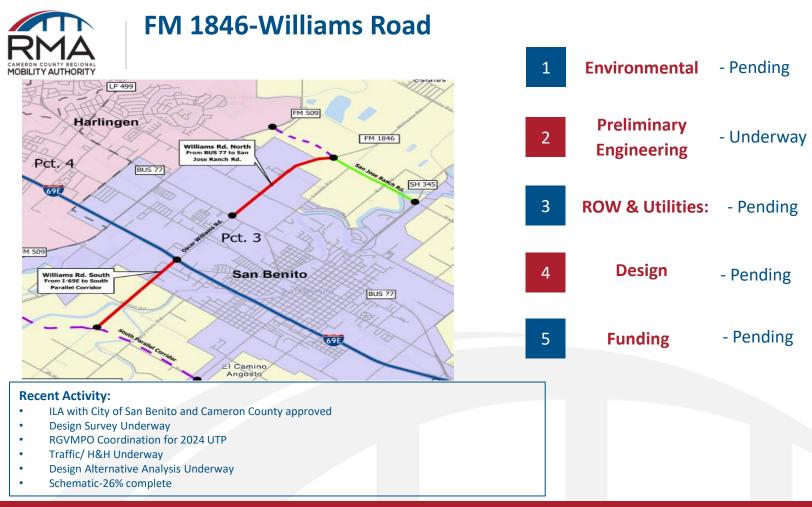

# B. Cameron County RMA

Eric Davila (Cameron County RMA) provided an updated presentation (Virtually) on projects that are currently within the Cameron County RMA.

No questions were posed after presentation.