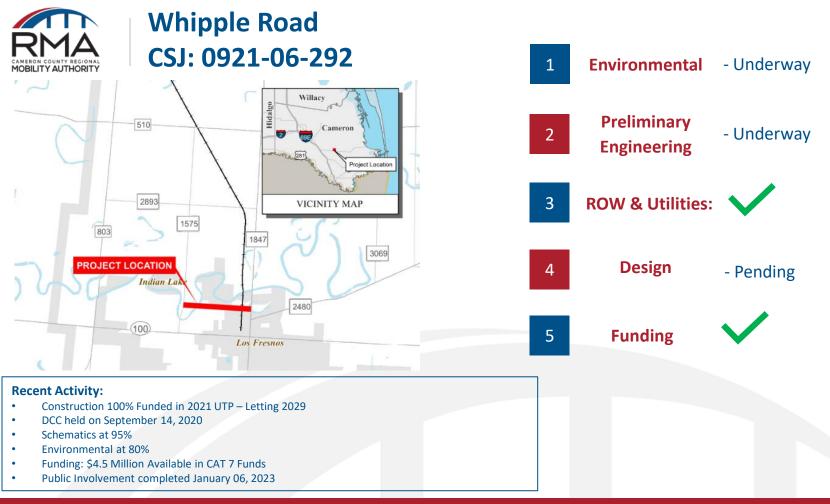

# B. Cameron County RMA

Eric Davila (Cameron County RMA) provided an updated presentation (Virtually) on projects that are currently within the Cameron County RMA.

No questions were posed after presentation.