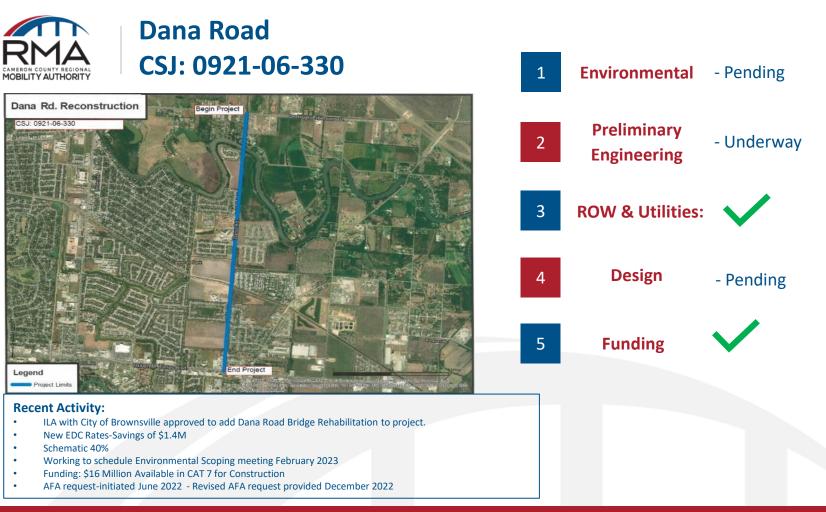

# B. Cameron County RMA

Eric Davila (Cameron County RMA) provided an updated presentation (Virtually) on projects that are currently within the Cameron County RMA.

No questions were posed after presentation.