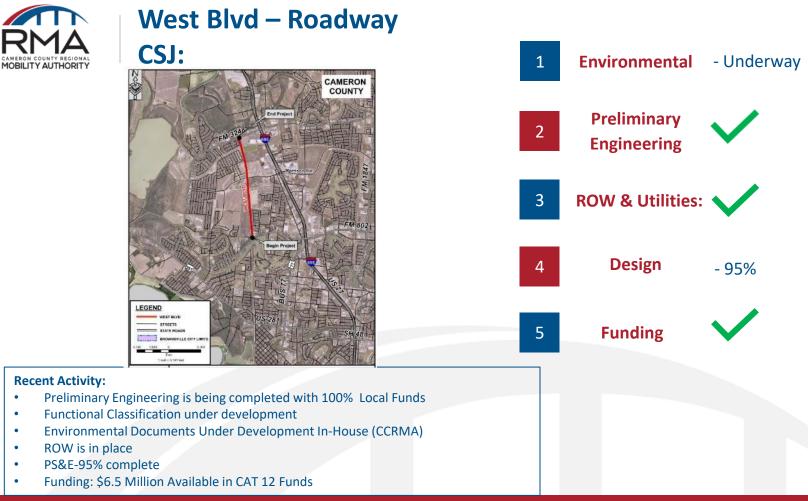

# B. Cameron County RMA

Eric Davila (Cameron County RMA) provided an updated presentation (Virtually) on projects that are currently within the Cameron County RMA.

No questions were posed after presentation.