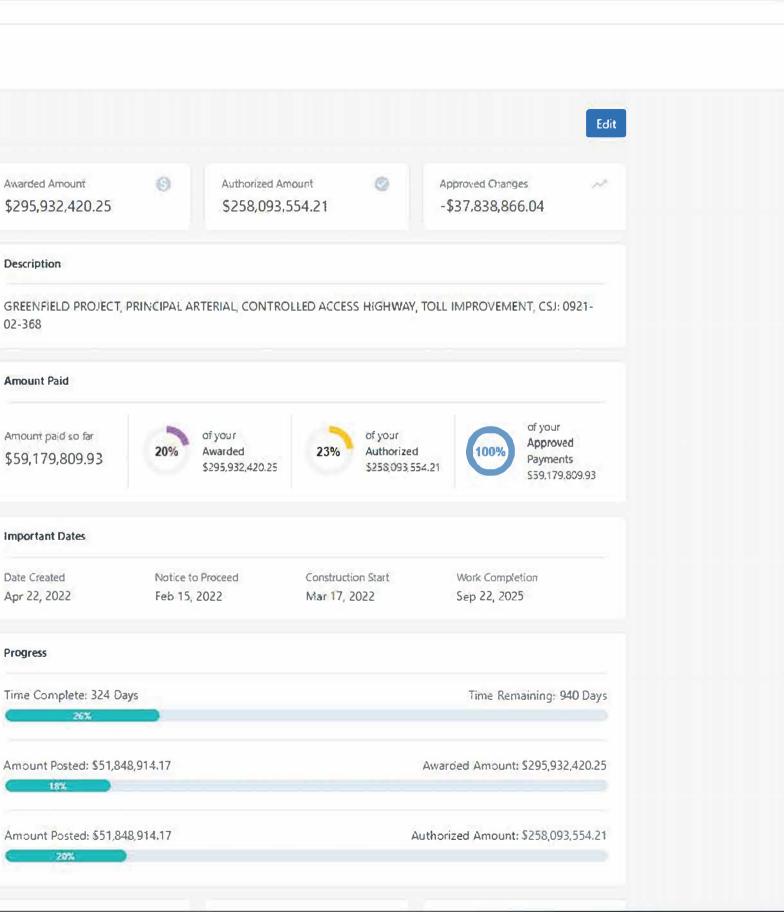

# C. Hidalgo County RMA

□Action □ Possible Action ☑I

☑Information

Presenter: Ramon Navarro

- VII. Other Business (Old or New): This item provides an opportunity for members to bring items of interest before the group.
- VIII. <u>Next Meeting:</u> The next RGVMPO Technical Advisory Committee is schedule "VIRTUAL" at 10:00 am on March 9, 2023.