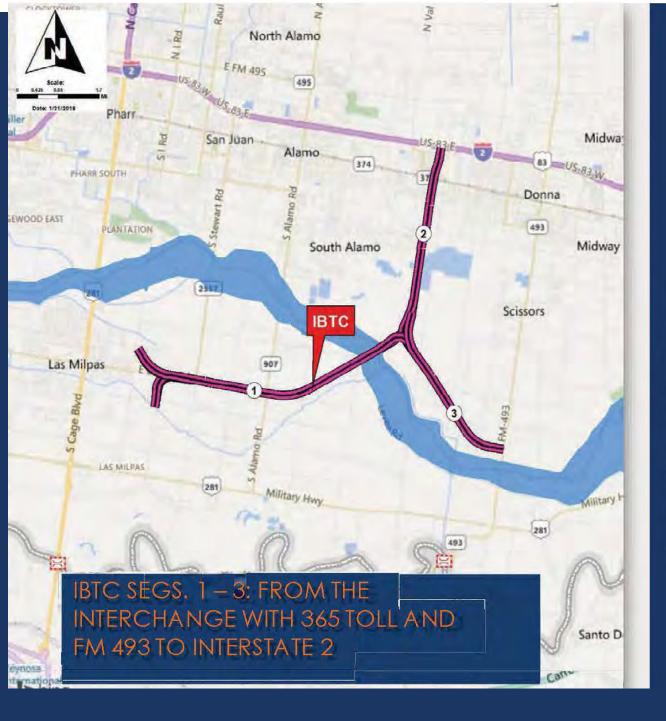

# City of Pharr

0921-02-424 – Pharr Bridge (Dock Ph. 1 Dry) - Adding \$4 M in Rider 11-B funds & Updating Cost

– Recommendation from TXDOT: possibly add CAT 10 (CRP) funds to 0921-02-423 during August Revision cycle