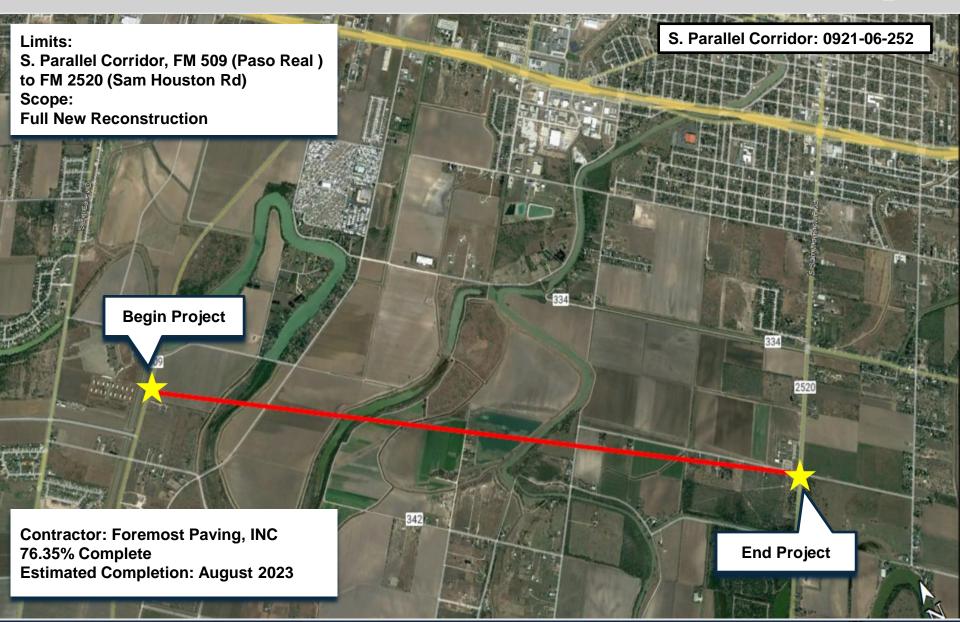

reventative Maintenance Project Seal Coats CSJ: 0039-18-123, etc Limits: 13 Locations in Brooks, Hidalgo, Jim Hogg, Starr & Zapata Counties Estimated Cost: \$4,931,109 Tentative Letting Date: September 2023
- BB. FM 1015 CSJ: 1228-03-051
  Rehabilitate Roadway
  Limits: IH-2 to 2.584 Miles South of IH-2
  Estimated Cost: \$11,657,350
  Tentative Letting Date: September 2023
- CC. FM 676 CSJ: 1064-01-043, etc
  Widen from 2 to 4 Lane with Left Turn Lane & Replace Bridge on Mile 5 Limits: Taylor Rd to FM 2220
  Estimated Cost: \$9,503,059
  Tentative Letting Date: October 2023



## RGV MPO CONSTRUCTION UPDATE APRIL 2023

H SAL H &

Texas Department

### FM 907 (Alamo Rd.)



### FM 907



### FM 907











#### SH 100



### SH 100



10

### SH 100



11

### **S. Parallel Corridor**



### **S. Parallel Corridor**



### **S. Parallel Corridor**





#### **Hector Siller, P.E.**

Area Engineer Pharr Area Office Hector.Siller@txdot.gov 956-702-6250



#### Francisco J. Cantu, P.E., PMP

Area Engineer Roma Area Office Francisco.J.Cantu@txdot.gov 956-848-5006

#### Andres A. Espinoza, P.E.

Area Engineer San Benito Area Office Andres.Espinoza@txdot.gov 956-399-5102 Project Status Presentation RGVMPO Transportation Policy Board April 26, 2023



IMPROVING MORE THAN JUST ROADS



2

#### Key Activity:

• Pre-Con Meeting and NTP: Aug 2022

3

1 215

• Construction Started: Aug 22, 2022

#### 1- Steel Framework



N THE READ . VIEW









6



7



# Free Trade Bridge



#### **Recent Activity:**

- CBP/GSA Final DAA Underway
- Design is 100% Complete
- Utilizing Local fund