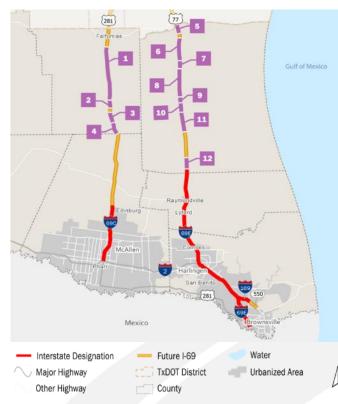

| Corridor)                                             | PS&E                          | 2024     | 11.6  | \$138.2 M                 | \$138.2 M                   |
| 8 | 0684-01-068 | SH 550 | 0.203 mi S of FM 1847 to<br>1.13 mi SE of UPRR Ovrpss<br>at FM 3248   | Construct Controlled Access<br>Tolled Facility        | PS&E                          | 2024     | 3.9   | \$20.5 M                  | \$21.3 M                    |
| _ |             |        |                                                                       |                                                       |                               | Total    | 39.6  | \$590.0 M                 | \$598.6 M                   |

#### IMPROVING MORE THAN JUST ROADS



# U.S. 77 – 169E Plan

### Fully Funded by TxDOT - 2021 UTP



| *  | CSJ         | HWY    | Limits                                                                      | Description                                                    | Projec<br>t<br>Stage- | Let Year | Miles | Est Cst Cost <sup>2</sup> | CAT<br>Funding® | Fundin<br>g<br>Status | Funding Gap |
|----|-------------|--------|-----------------------------------------------------------------------------|----------------------------------------------------------------|-----------------------|----------|-------|---------------------------|-----------------|-----------------------|-------------|
| 1  | 0255-04-096 | US 281 | 0.906 mi S of FM 3066 to<br>3.158 mi N of FM 755                            |                                                                | Р                     | 2