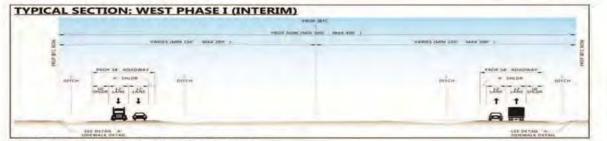

p;E</u> |   |          |     |    |   |   |    |   |   |   |   |   |
| _ |      |           |                  |                | 1 |          |     | 1  |   |   | 1  | 1 | 1 | 1 | 1 |   |
|   |      |           |                  |                |   |          |     |    |   |   |    |   |   |   |   |   |

The IBTC project is broken down into two phases, Phase I (Interim Design) and Phase II (Ultimate Design). Phase I includes the construction of frontage roads on the West and East legs of the roadway and the mainlanes in the North leg and is the subject of this grant application. There are no frontage roads included in the North leg of the IBTC. Typical sections for the East, West, and North legs for Phase I of the IBTC can be found below.



Figure 2: East Leg Phase I Typical Section



Figure 3: West Leg Phase I Typical Section







Additional details on the proposed conditions for the West, East, and North legs in the Phase I design can be found below:

- East Leg: The East Leg of the project consists of one frontage road with one 12-footwide lane in each direction (two lanes total), 10-foot-wide inside and outside shoulders, a 12-foot-wide inside ditch, and an 8 to 10 feet outside ditch.
- West Leg: The West Leg includes two frontage roads with one 12-foot-wide lane in each direction (four lanes total), a 10-foot-wide outside shoulder, and a 4-foot-wide inside shoulder separated by a variable width grassy median. Also included is a 20-foot-wide outside ditch and variable width inside ditch.
- North Leg: The North Leg of the project includes two 12-foot-wide mainlan