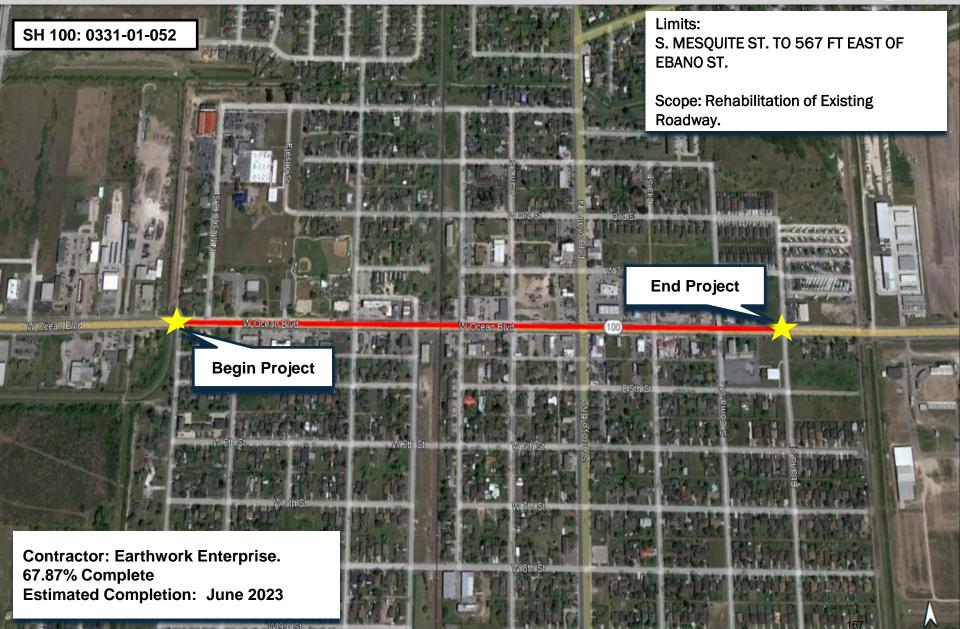

ed Cost: \$19,710,310 Tentative Letting Date: September 2023
- AA. Preventative Maintenance Project Seal Coats CSJ: 0039-18-123, etc Limits: 13 Locations in Brooks, Hidalgo, Jim Hogg, Starr & Zapata Counties Estimated Cost: \$4,931,109 Tentative Letting Date: September 2023
- BB. FM 1015 CSJ: 1228-03-051
  Rehabilitate Roadway
  Limits: IH-2 to 2.584 Miles South of IH-2
  Estimated Cost: \$11,657,350
  Tentative Letting Date: September 2023
- CC. FM 676 CSJ: 1064-01-043, etc
  Widen from 2 to 4 Lane with Left Turn Lane & Replace Bridge on Mile 5 Limits: Taylor Rd to FM 2220
  Estimated Cost: \$9,503,059
  Tentative Letting Date: October 2023



## RGV MPO CONSTRUCTION UPDATE APRIL 2023

H SAL H &

Texas Department

### FM 907 (Alamo Rd.)



### FM 907



### FM 907











#### SH 100



### SH 100



10

### SH 100



11

### **S. Parallel Corridor**



### **S. Parallel Corridor**



### **S. Parallel Corridor**





#### **Hector Siller, P.E.**

Area Engineer Pharr Area Office Hector.Siller@txdot.gov 956-702-6250



#### Francisco J. Cantu, P.E., PMP

Area Engineer Roma Area Office Francisco.J.Cantu@txdot.gov 956-848-5006

#### Andres A. Espinoza, P.E.

Area Engineer San Benito Area Office Andres.Espinoza@txdot.gov 956-399-5102 Project Status Presentation RGVMPO Transportation Policy Board April 26, 2023



IMPROVING MORE THAN JUST ROADS



2

#### Key Activity:

• Pre-Con Meeting and NTP: Aug 2022

3

1 215

• Construction Started: Aug 22, 2022

#### 1- Steel Framework



N THE READ . VIEW









6



7



# Free Trade Bridge



#### **Recent Activity:**

- CBP/GSA