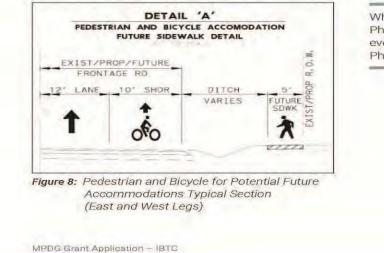

he construction of frontage roads on the West and East legs of the roadway and the mainlanes in the North leg and is the subject of this grant application.

proposed project would be 3 feet in areas for the new pavement, a maximum depth of 10 feet for cross-culverts, and a maximum depth of 10 feet for drainage ditches. At bridge structures, the depth of impacts may extend to 25 feet deep for drilled shafts or pile foundations.

While this MPDG application is for the Phase I (Interim) Design, the IBTC will eventually be built out to include the Phase II (Ultimate) Design. Typical sections for the Phase II Design can be found below for reference.



**NIDALGO COUNTY REGIONAL MOBILITY AUTHORITY** 



Figure 6: West Leg Phase II Typical Section



Figure 7: North Leg Phase II Typical Section



While this MPDG application is for the Phase I (Interim) Design, the IBTC will eventually be built out to include the Phase II (Ultimate) Design.





### **OVERWEIGHT / OVERSIZE CORRIDOR SEGMENTS**





#### www.hcrma.net

HIDALGO COUNTY REGIONAL MOBILITY AUTHORITY



VONTE - Innot Un

Friday, March 10, 2023

Lenguaje inglés 🗸

#### Specialized Overweight Permits

Hidaigo County allows shippers to securely order specialized overweight permits online. The permits cover travel over the Hidaigo County roads listed below for vehicles weighing no more than the Mexican Legal Weight Limit or 125,000 los. For a more detailed explanation, see below.

#### Permit Information

The Hidalgo County Regional Mobility Authority (HCRMA) administers the Hidalgo County overweight corridor and facilitates