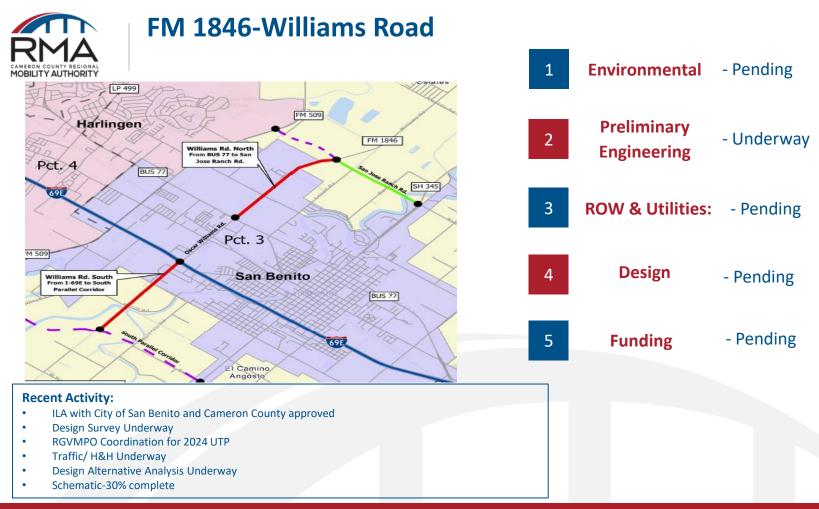

n Policy Board April 26, 2023



IMPROVING MORE THAN JUST ROADS



2

#### Key Activity:

• Pre-Con Meeting and NTP: Aug 2022

3

1 215

• Construction Started: Aug 22, 2022

#### 1- Steel Framework



N THE READ . VIEW









6



7



# Free Trade Bridge



#### **Recent Activity:**

- CBP/GSA Final DAA Underway
- Design is 100% Complete
- Utilizing Local funds
- Letting: May 2023 (Est.)
- Funding: \$1.5 Million Available



#### IMPROVING MORE THAN JUST ROADS



**Recent Activity:** 

٠

٠

# **Morrison Road** CSJ: 0921-06-291



- Preliminary Coordination with City and Drainage / District Underway ٠
- Functional Classification comments being addressed ٠
- Funding: \$16 Million Available in CAT 7 Funds ٠

#### IMPROVING MORE THAN JUST ROADS

182





IMPROVING MORE THAN JUST ROADS





#### IMPROVING MORE THAN JUST ROADS



# SPI 2<sup>nd</sup> Access CSJ: TBD



#### **Recent Activity:**

- Included in Border Master Plan- Medium Impact Project
- Recently redesignated to a Non-Tolled project development strategy
- Using Local Funds to Complete Environmental Phase
- Data collection and ROE underway
- Coordination with Resource Agencies including: FHWA, TxDOT, USFWS, TPWD, , USACE, USDA, NOAA, EPA, FEMA, GLO, TCEQ, Railroad Commission, Texas DEM, THC, Sea Turtle Inc.
- USFWS ROW Application Submitted / Follow-up discussion held Feb 22, 2023
- 2nd Agency Coordination meeting held Mar 29, 2023



#### IMPROVING MORE THAN JUST ROADS



# Harlingen Rail Improvements Project FR-CRS-21-002



#### **Recent Activity:**

- Partnership between: CCRMA, Cameron County, and City of