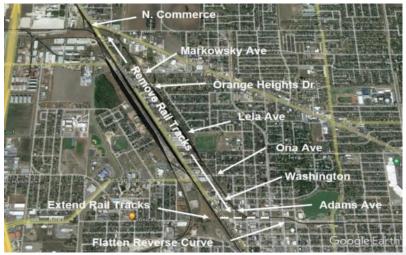

nds ٠

#### IMPROVING MORE THAN JUST ROADS

182





IMPROVING MORE THAN JUST ROADS





#### IMPROVING MORE THAN JUST ROADS



# SPI 2<sup>nd</sup> Access CSJ: TBD



#### **Recent Activity:**

- Included in Border Master Plan- Medium Impact Project
- Recently redesignated to a Non-Tolled project development strategy
- Using Local Funds to Complete Environmental Phase
- Data collection and ROE underway
- Coordination with Resource Agencies including: FHWA, TxDOT, USFWS, TPWD, , USACE, USDA, NOAA, EPA, FEMA, GLO, TCEQ, Railroad Commission, Texas DEM, THC, Sea Turtle Inc.
- USFWS ROW Application Submitted / Follow-up discussion held Feb 22, 2023
- 2nd Agency Coordination meeting held Mar 29, 2023



#### IMPROVING MORE THAN JUST ROADS



# Harlingen Rail Improvements Project FR-CRS-21-002



#### **Recent Activity:**

- Partnership between: CCRMA, Cameron County, and City of Harlingen
- Project Scope: Eliminate certain railroad-street crossings
- Limits: N. Commerce street S. of US 77 Sunshine to Adams Avenue
- Using Federal & Local funds to complete Environmental Phase
- Using Federal & Local funds to complete Design
- Funding: \$5.6 Million Available for Construction
- FRA Agreement to be executed March 2023
- Agreement with UPRR executed December 2022
- Preliminary Engineering site visit anticipated April 2023









 CCRMA Conceptual Project to provide a connection between US281 (Military Highway) and I69E. Ultimately connecting the International Bridges Directly with the Port of Brownsville Via SH 550



191

- Pending

- Pending

- Pending

- Pending

- Pending

####