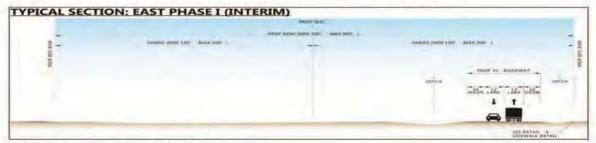

| <u>90</u> | <mark>% P</mark> | <u>S&amp;E</u> |   |          |     |    |   |   |    |   |   |   |   |   |
| _ |      |           |                  |                | 1 |          |     | 1  |   |   | 1  | 1 | 1 | 1 | 1 |   |
|   |      |           |                  |                |   |          |     |    |   |   |    |   |   |   |   |   |

The IBTC project is broken down into two phases, Phase I (Interim Design) and Phase II (Ultimate Design). Phase I includes the construction of frontage roads on the West and East legs of the roadway and the mainlanes in the North leg and is the subject of this grant application. There are no frontage roads included in the North leg of the IBTC. Typical sections for the East, West, and North legs for Phase I of the IBTC can be found below.



Figure 2: East Leg Phase I Typical Section



Figure 3: West Leg Phase I Typical Section







Additional details on the proposed conditions for the West, East, and North legs in the Phase I design can be found below:

- East Leg: The East Leg of the project consists of one frontage road with one 12-footwide lane in each direction (two lanes total), 10-foot-wide inside and outside shoulders, a 12-foot-wide inside ditch, and an 8 to 10 feet outside ditch.
- West Leg: The West Leg includes two frontage roads with one 12-foot-wide lane in each direction (four lanes total), a 10-foot-wide outside shoulder, and a 4-foot-wide inside shoulder separated by a variable width grassy median. Also included is a 20-foot-wide outside ditch and variable width inside ditch.
- North Leg: The North Leg of