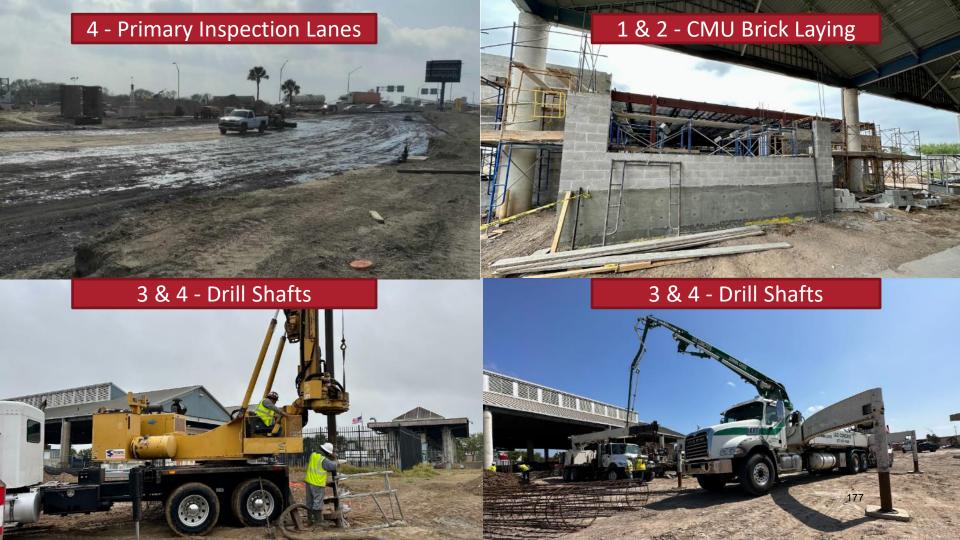

### FM 907 (Alamo Rd.)



### FM 907



### FM 907











#### SH 100



### SH 100



10

### SH 100



11

### **S. Parallel Corridor**



### **S. Parallel Corridor**



### **S. Parallel Corridor**





#### **Hector Siller, P.E.**

Area Engineer Pharr Area Office Hector.Siller@txdot.gov 956-702-6250



#### Francisco J. Cantu, P.E., PMP

Area Engineer Roma Area Office Francisco.J.Cantu@txdot.gov 956-848-5006

#### Andres A. Espinoza, P.E.

Area Engineer San Benito Area Office Andres.Espinoza@txdot.gov 956-399-5102 Project Status Presentation RGVMPO Transportation Policy Board April 26, 2023



IMPROVING MORE THAN JUST ROADS



2

#### Key Activity:

• Pre-Con Meeting and NTP: Aug 2022

3

1 215

• Construction Started: Aug 22, 2022

#### 1- Steel Framework



N THE READ . VIEW









6



7



# Free Trade Bridge



#### **Recent Activity:**

- CBP/GSA Final DAA Underway
- Design is 100% Complete
- Utilizing Local funds
- Letting: May 2023 (Est.)
- Funding: \$1.5 Million Available



#### IMPROVING MORE THAN JUST ROADS



**Recent Activity:** 

٠

٠

# **Morrison Road** CSJ: 0921-06-291



- Preliminary Coordination with City and Drainage / District Underway ٠
- Functional Classification comments being addressed ٠
- Funding: \$16 Million Available in CAT 7 Funds ٠

#### IMPROVING MORE THAN JUST ROADS

182





IMPROVING MORE THAN JUST ROADS





#### IMPROVING MORE THAN JUST ROADS



# SPI 2<sup>nd</sup> Access CSJ: TBD



#### **Recent Activity:**

- Included in Border Master Plan- Medium Impact Project
- Recently redesignated to a Non-Tolled project development