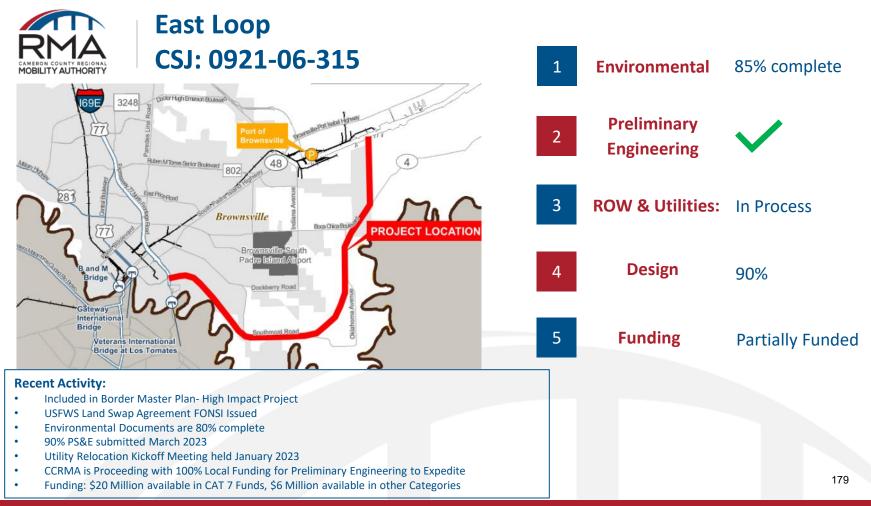

| DISTRICT                | COUNTY          | CSJ                 | HWY             | PHASE             | СІТҮ                    | PROJECT SPON              | SOR         | YOE C       | OST         |
|-------------------------|-----------------|---------------------|-----------------|-------------------|-------------------------|---------------------------|-------------|-------------|-------------|
| Pharr                   | Cameron         | 0921-06-292         | CS              | PE                | Los Fresnos             | CCRMA                     |             | \$380,3     | 300         |
| LIMITS FROM:            | On Whipple Rd,  | from FM 1575        |                 |                   |                         | REVISION DATE:            |             | 5/1/2023    |             |
| LIMITS TO:              | FM 1847         |                     |                 |                   |                         | MPO PROJ NUMBER:          |             | BMPO-E5     |             |
| PROJECT<br>DESCRIPTION: | Widening of Exi | sting Roadway to in | iclude Continuo | us Left Turn Lane | PROJECT HISTORY:        | FUNDING CAT(S):           |             | 7           |             |
| REMARKS                 |                 |                     |                 |                   |                         | lmin CAT 7 Funds transf   | orred to CO |             |             |
| P7:                     |                 |                     |                 |                   | AC                      | lmin - CAT 7 Funds transf |             |             |             |
| тот                     | AL PROJECT CO   | ST INFORMATI        | ON              |                   | AUTHORIZED              | FUNDING BY CATE           | GORY/SH     | IARE        |             |
| PRELIM ENG:             |                 | \$278,677           | COST OF         | 1                 | FEDERAL                 | STATE                     | LOCAL       | LC          | TOTAL       |
| ROW PURCHASE            | :               | \$0                 | APPROVED        | Cat 7             | \$222,942               |                           | \$55,735    |             | \$278,677   |
| CONST COST:             |                 | \$6,399,646         | PHASES:         |                   |                         |                           |             |             |             |
| CONST ENG:              |                 | \$440,000           | \$380,300       |                   |                         |                           |             |             |             |
| CONTING:                |                 | \$260,000           |                 | 1                 |                         |                           |             |             |             |
| POT CHG ORDER           | :               | ļ                   |                 |                   |                         |                           |             |             |             |
| IND COSTS:              |                 | \$260,000           |                 |                   |                         |                           |             |             |             |
| BND FINANCING           | :               | \$0                 |                 |                   |                         |                           |             |             |             |
| TOTAL PROJEC            | T COST:         | \$7,638,323         |                 | TOTALS            | \$222,942               | \$0                       | \$55,735    | \$0         | \$278,677   |
| Performa                | nce Measures    |                     |                 |                   |                         |                           |             |             |             |
| PM 1: Safety            |                 | ~                   |                 |                   |                         |                           |             |             |             |
| PM 2: Paveme            | nt Conditions   |                     |                 |                   |                         |                           |             |             |             |
| PM 3: System            | Performance     |                     |                 |                   |                         |                           |             |             |             |
|                         |                 |                     |                 |                   |                         |                           |             |             |             |
| PHARR                   | CAMERON         | 0921-06-315         | CS              | PE                | BROWNSVILLE             | CCRMA                     |             | \$3,875,    | .000        |
| LIMITS FROM:            | ON EAST LOOP    | FROM I-69E          |                 |                   |                         | REVISION DATE:            | 4           | 5/1/2023    |             |
| LIMITS TO:              | SH 4            |                     |                 |                   |                         | MPO PROJ NUMBER:          |             | BMPO-E4     |             |
| PROJECT                 | CONSTRUCTION    | NOF 4 TO 6 LANE RO  | DADWAY PARTI    | ALLY ON NEW       |                         | FUNDING CAT(S):           |             | 3 LC        |             |
| DESCRIPTION:            | LOCATION        |                     |                 |                   | PROJECT HISTORY:        |                           |             |             |             |
| REMARKS                 |                 |                     |                 |                   |                         |                           |             |             |             |
| P7:                     |                 |                     |                 | <u> </u>          | _ <b> </b><br>- <b></b> |                           |             |             |             |
| тот                     | AL PROJECT CO   | ST INFORMATI        | ON              | 1                 | AUTHORIZED              | FUNDING BY CATE           | GORY/SH     | IARE        |             |
| PRELIM ENG:             |                 | \$3,875,000         | COST OF         | 1                 | FEDERAL                 | STATE                     | LOCAL       | LC          | TOTAL       |
| ROW PURCHASE            | :               | \$5,600,000         | APPROVED        | CAT 3 LC          |                         |                           |             | \$3,875,000 | \$3,875,000 |
| CONST COST:             |                 | \$113,405,678       | PHASES:         |                   |                         |                           |             |             |             |
| CONST ENG:              |                 | \$4,831,833         | \$3,875,000     | 1                 |                         |                           |             |             |             |
| CONTING:                |                 | \$4,900,000         |                 |                   |                         |                           |             |             |             |
| IND COSTS:              |                 | 1                   |                 | 1                 |                         |                           |             |             |             |
| BND FINANCING           | :               |                     |                 |                   |                         |                           |             |             |             |
| POT CHG ORDER           |                 |                     |                 | I<br>I            |                         |                           |             |             |             |
| TOTAL PROJEC            | T COST:         | \$132,612,511       |                 | TOTALS            | \$0                     | \$0                       | \$0         | \$3,875,000 | \$3,875,000 |
| Performa                | nce Measures    |                     |                 |                   |                         |                           |             |             |             |
| PM 1: Safety            |                 |                     |                 |                   |                         |                           |             |             |             |
|                         |                 |                     |                 |                   |                         |                           |             |             |             |
| PM 2: Paveme            | nt Conditions   |                     |                 |                   |                         |                           |             |             |             |