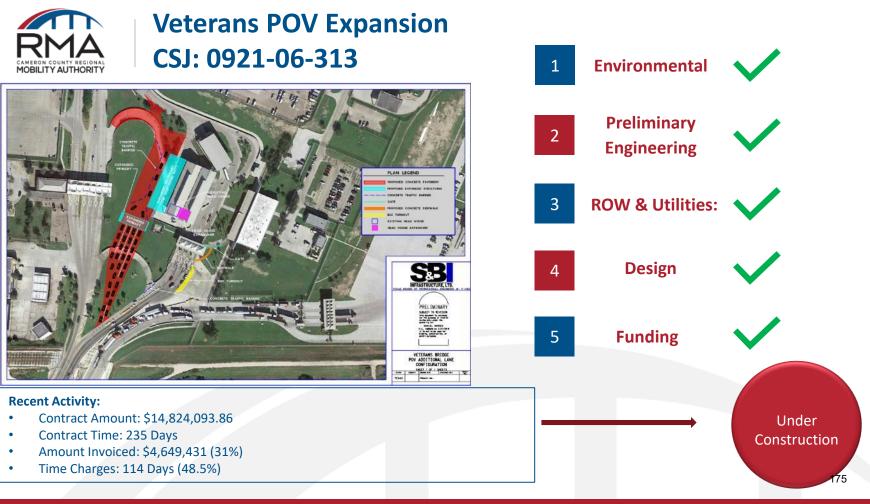

Rd to FM 2220
  Estimated Cost: \$9,503,059
  Tentative Letting Date: October 2023



## RGV MPO CONSTRUCTION UPDATE APRIL 2023

H SAL H &

Texas Department

### FM 907 (Alamo Rd.)



### FM 907



### FM 907











#### SH 100



### SH 100



10

### SH 100



11

### **S. Parallel Corridor**



### **S. Parallel Corridor**



### **S. Parallel Corridor**





#### **Hector Siller, P.E.**

Area Engineer Pharr Area Office Hector.Siller@txdot.gov 956-702-6250



#### Francisco J. Cantu, P.E., PMP

Area Engineer Roma Area Office Francisco.J.Cantu@txdot.gov 956-848-5006

#### Andres A. Espinoza, P.E.

Area Engineer San Benito Area Office Andres.Espinoza@txdot.gov 956-399-5102 Project Status Presentation RGVMPO Transportation Policy Board April 26, 2023



IMPROVING MORE THAN JUST ROADS



2

#### Key Activity:

• Pre-Con Meeting and NTP: Aug 2022

3

1 215

• Construction Started: Aug 22, 2022

#### 1- Steel Framework



N THE READ . VIEW









6



7



# Free Trade Bridge



#### **Recent Activity:**

- CBP/GSA Final DAA Underway
- Design is 100% Complete
- Utilizing Local funds
- Letting: May 2023 (Est.)
- Funding: \$1.5 Million Available



#### IMPROVING MORE THAN JUST ROADS



**Recent Activity:** 

٠

٠

# **Morrison Road** CSJ: 0921-06-291



- Preliminary Coordination with City and Drainage / District Underway ٠
- Functional Classification comments being addressed ٠
- Funding: \$16 Million Available in CAT 7 Funds ٠

#### IMPROVING MORE THAN JUST ROADS

182





IMPROVING MORE THAN JUST ROADS





#### IMPROVING MORE THAN JUST ROADS



# SPI 2<sup>nd</sup> Acc