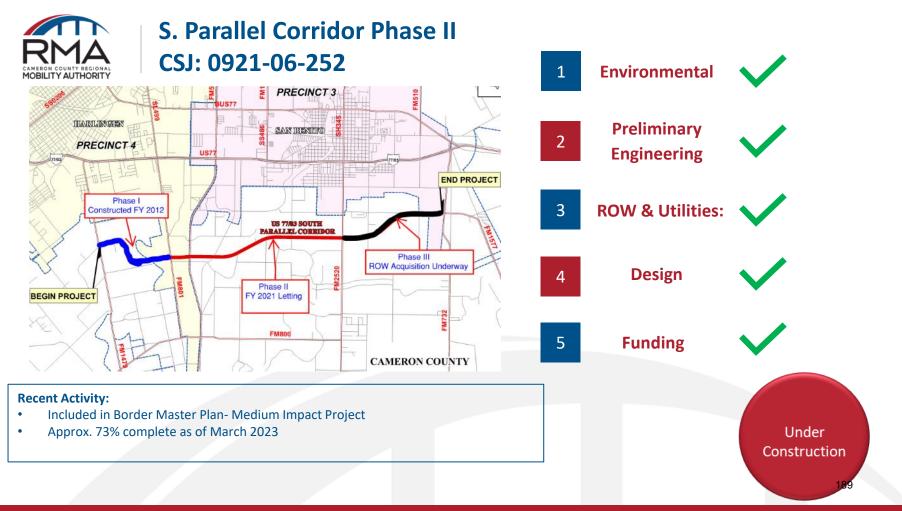

mission, Texas DEM, THC, Sea Turtle Inc.
- USFWS ROW Application Submitted / Follow-up discussion held Feb 22, 2023
- 2nd Agency Coordination meeting held Mar 29, 2023



#### IMPROVING MORE THAN JUST ROADS



# Harlingen Rail Improvements Project FR-CRS-21-002



#### **Recent Activity:**

- Partnership between: CCRMA, Cameron County, and City of Harlingen
- Project Scope: Eliminate certain railroad-street crossings
- Limits: N. Commerce street S. of US 77 Sunshine to Adams Avenue
- Using Federal & Local funds to complete Environmental Phase
- Using Federal & Local funds to complete Design
- Funding: \$5.6 Million Available for Construction
- FRA Agreement to be executed March 2023
- Agreement with UPRR executed December 2022
- Preliminary Engineering site visit anticipated April 2023









 CCRMA Conceptual Project to provide a connection between US281 (Military Highway) and I69E. Ultimately connecting the International Bridges Directly with the Port of Brownsville Via SH 550



191

- Pending

- Pending

- Pending

- Pending

- Pending

#### 18



IMPROVING MORE THAN JUST ROADS





# FM 1847 Sidewalk Project CSJ: 0921-06-325



#### **Recent Activity:**

- Revised limits: Resaca Retreat Dr. to First St.
- Environmentally Cleared (CE) 8/16/2022
- PS&E-100% and bid documents submitted 02/27/2023 w/ est. Letting 06/2023.
- Funding: \$390,000 Available for Construction



194



## Outer Parkway CSJ: 0921-06-283



#### **Recent Activity:**

- Cameron County / CCRMA entered into an ILA for PE/Env Clearance on 02/2023.
- CCRMA conducted field investigation 03/2023 to resc