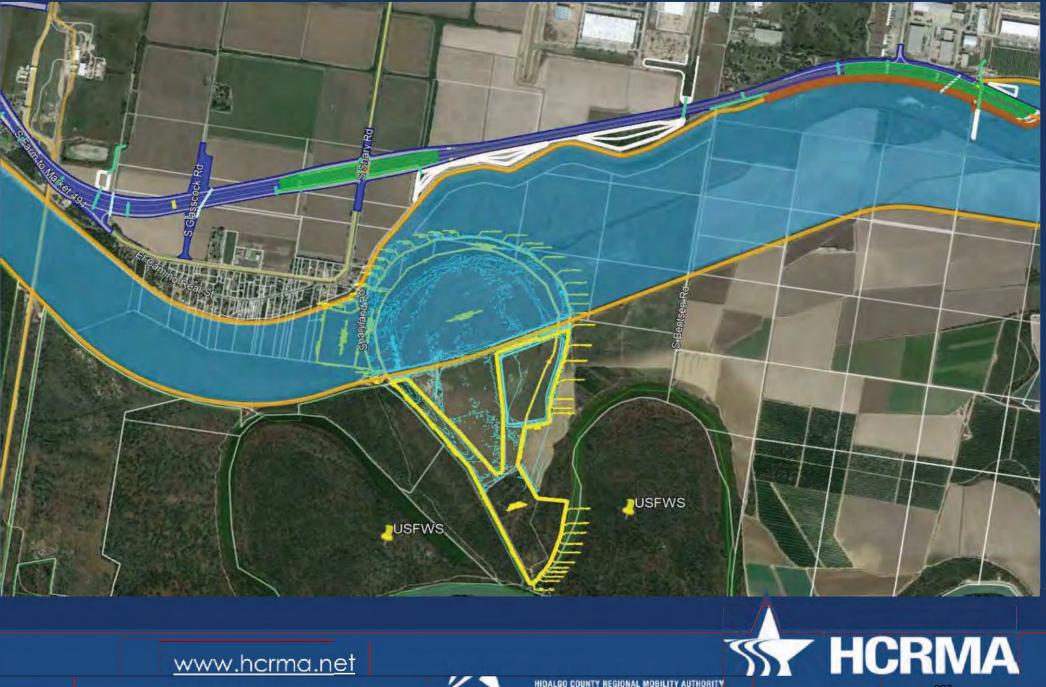

April 2023 (Tentative) |
|                                                            |                        |





365 Toll Collection System Procurement – Recommendations to Board

### Results

Excellent response to RFP with 5 proposers

| Rank | Company   | Cost         | Final Score<br>(Technical & Cost) |
|------|-----------|--------------|-----------------------------------|
| 1    | SICE      | \$13,980,669 | 905                               |
| 2    | TransCore | \$23,493,849 | 838                               |
| 3    | Kapsch    | \$14,897,725 | 811                               |
| 4    | A-to-Be   | \$19,370,373 | 763                               |
| 5    | ETC       | \$31,896,327 | 738                               |



<u>www.hcrma.net</u>

## WETLAND MITIGATION SITE



www.hcrma.net

HIDALGO COUNTY REGIONAL MOBILITY AUTHORITY

# ADVANCE PLANNING

### □Environmental:

VLF

 Received official agency correspondence on Conservation Easement from Office of Counsel and the Army Corps of Engineers on 9/19/2022.
 Anticipate project's letting in early 2023.











www.hcrma.net



HIDALGO COUNTY REGIONAL MOBILITY AUTHORITY



# IBTC

13.15-mile long project. The proposed project would construct a new location non-tolled facility beginning at 1) 365 Tollway (Dicker Road) and extends 5.43 miles in a west direction. The alignment splits just west of FM 1423 (Val Verde Road) and travels north, 2) the northern leg continues 4.21 miles to Interstate Highway 2. The east leg 3) travels 3.51 miles east to where it is proposed to connect to FM 493.



### HCRMA – IBT