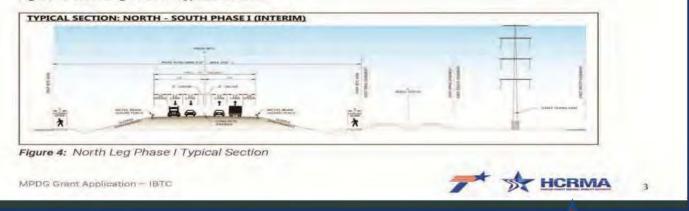

|   |   |   |   |   |
| _ |      |           |                  |                | 1 |          |     | 1  |   |   | 1  | 1 | 1 | 1 | 1 |   |
|   |      |           |                  |                |   |          |     |    |   |   |    |   |   |   |   |   |

The IBTC project is broken down into two phases, Phase I (Interim Design) and Phase II (Ultimate Design). Phase I includes the construction of frontage roads on the West and East legs of the roadway and the mainlanes in the North leg and is the subject of this grant application. There are no frontage roads included in the North leg of the IBTC. Typical sections for the East, West, and North legs for Phase I of the IBTC can be found below.



Figure 2: East Leg Phase I Typical Section



Figure 3: West Leg Phase I Typical Section







Additional details on the proposed conditions for the West, East, and North legs in the Phase I design can be found below:

- East Leg: The East Leg of the project consists of one frontage road with one 12-footwide lane in each direction (two lanes total), 10-foot-wide inside and outside shoulders, a 12-foot-wide inside ditch, and an 8 to 10 feet outside ditch.
- West Leg: The West Leg includes two frontage roads with one 12-foot-wide lane in each direction (four lanes total), a 10-foot-wide outside shoulder, and a 4-foot-wide inside shoulder separated by a variable width grassy median. Also included is a 20-foot-wide outside ditch and variable width inside ditch.
- North Leg: The North Leg of the project includes two 12-foot-wide mainlanes in each direction (four lanes total), a 10-