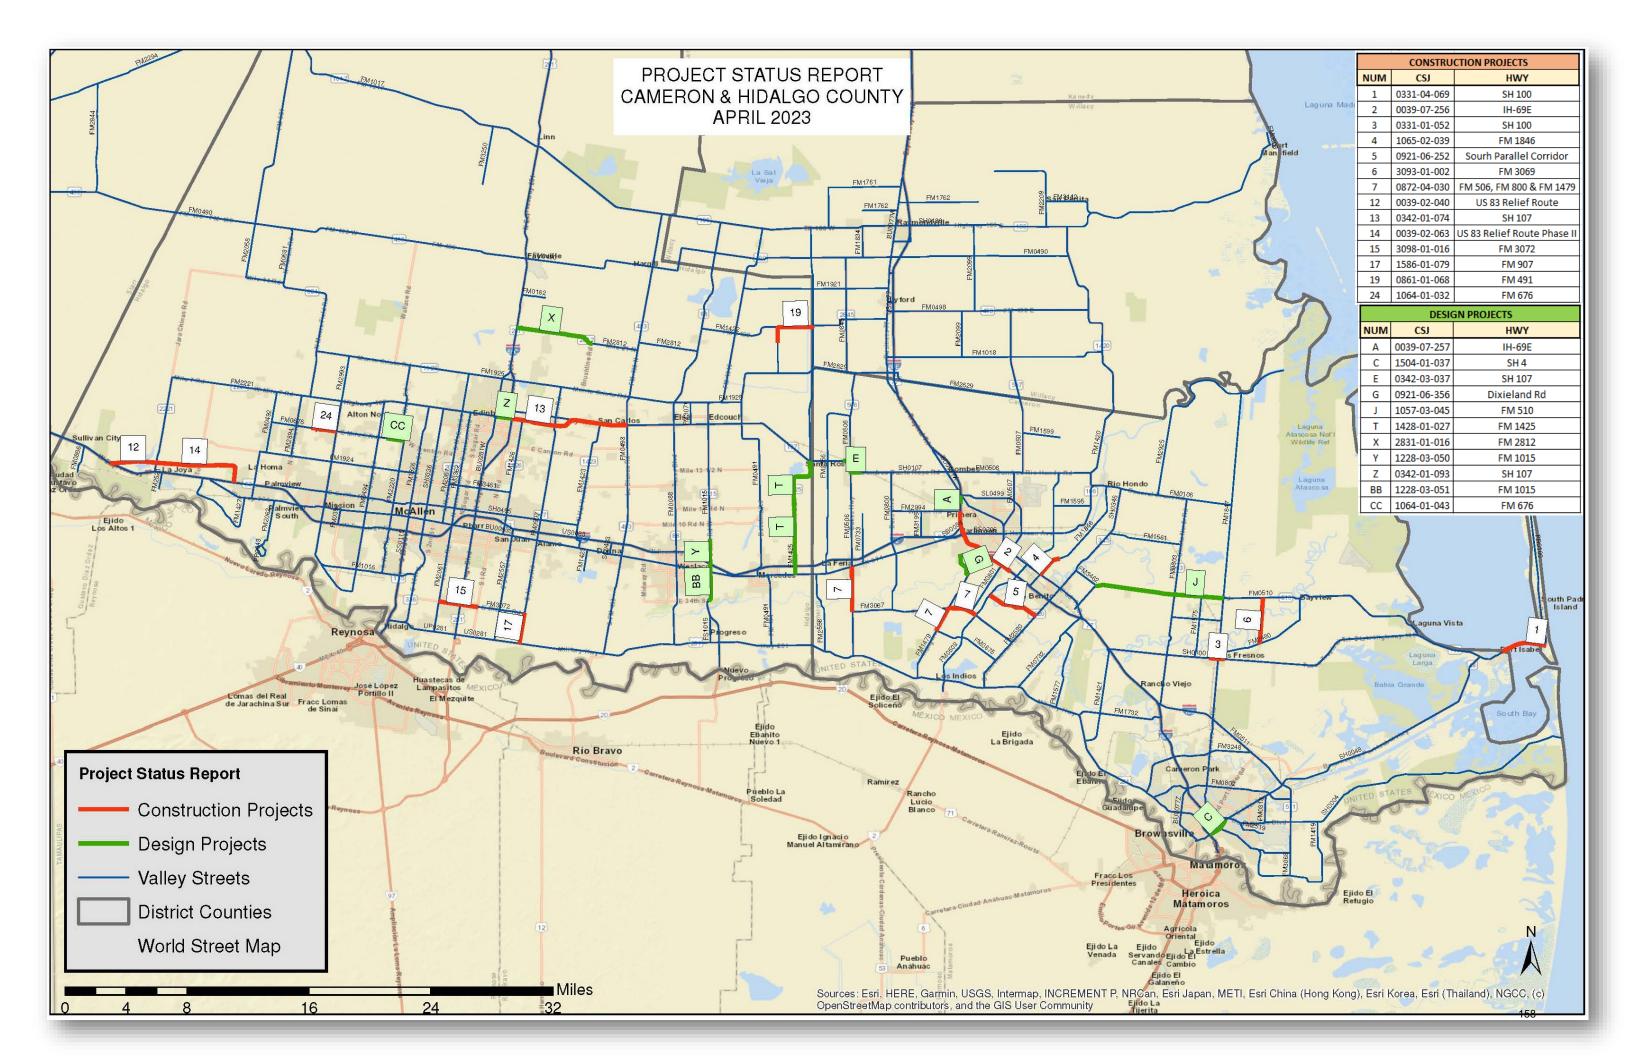

### **III. STATUS REPORTS**

A. TxDOT Project Status Report Page 151

| □Action               | Possible Action     | ☑Information |
|-----------------------|---------------------|--------------|
| Presenter:            | Melba Schaus, TxDOT |              |
| B. Cameron County RMA | A Page 174          |              |