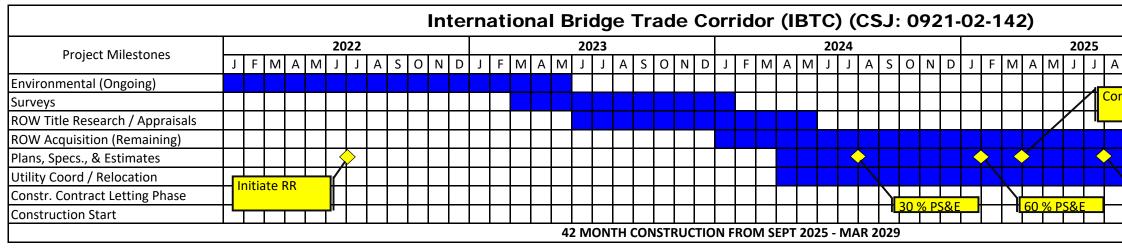

# City of Pharr

0921-02-424 – Pharr Bridge (Dock Ph. 1 Dry) - Adding \$4 M in Rider 11-B funds & Updating Cost

– Recommendation from TXDOT: possibly add CAT 10 (CRP) funds to 0921-02-423 during August Revision cycle