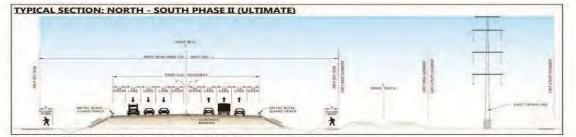

mum depth of impacts for the

Phase I includes the construction of frontage roads on the West and East legs of the roadway and the mainlanes in the North leg and is the subject of this grant application.

proposed project would be 3 feet in areas for the new pavement, a maximum depth of 10 feet for cross-culverts, and a maximum depth of 10 feet for drainage ditches. At bridge structures, the depth of impacts may extend to 25 feet deep for drilled shafts or pile foundations.

While this MPDG application is for the Phase I (Interim) Design, the IBTC will eventually be built out to include the Phase II (Ultimate) Design. Typical sections for the Phase II Design can be found below for reference.



**NIDALGO COUNTY REGIONAL MOBILITY AUTHORITY** 



Figure 6: West Leg Phase II Typical Section



Figure 7: North Leg Phase II Typical Section



While this MPDG application is for the Phase I (Interim) Design, the IBTC will eventually be built out to include the Phase II (Ultimate) Design.





### **OVERWEIGHT / OVERSIZE CORRIDOR SEGMENTS**





#### www.hcrma.net

HIDALGO COUNTY REGIONAL MOBILITY AUTHORITY



VONTE - Innot Un

Friday, March 10, 2023

Lenguaje inglés 🗸

#### Specialized Overweight Permits

Hidaigo County allows shippers to securely order specialized overweight permits online. The permits cover travel over the Hidaigo County roads listed below for vehicles weighing no more than the Mexican Legal Weight Limit or 125,000 los. For a more detailed explanation, see below.

#### Permit Information

The Hidalgo County Regional Mobility Authority (HCRMA) administers the Hid