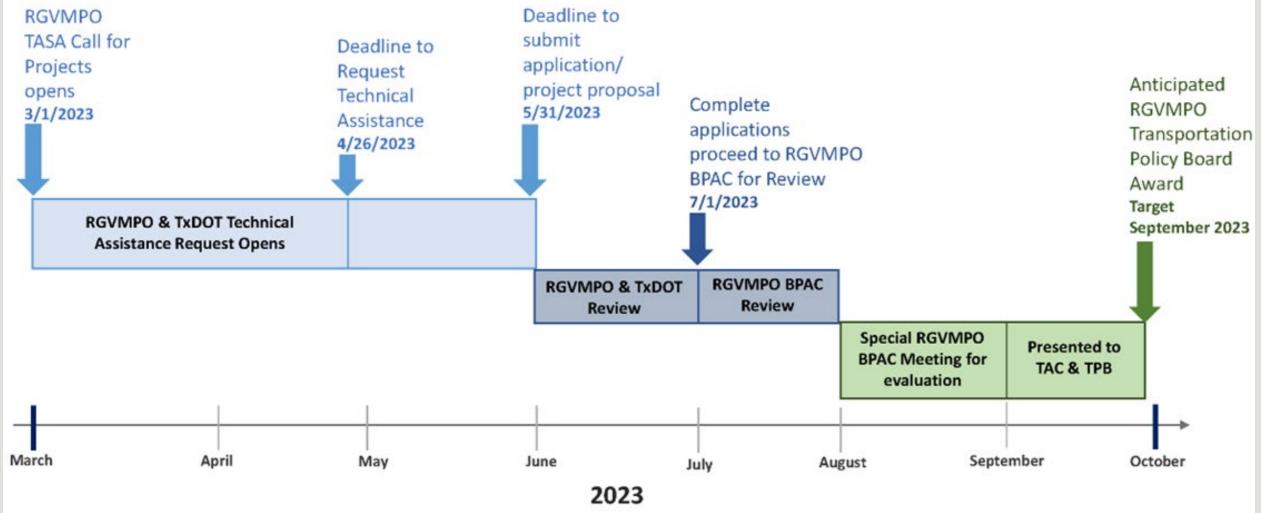

- 5. FY2023-2024 Transportation Alternatives Set-Aside Call for Projects Page 138
  - □ Action □ Possible Action ☑ Information

Presenter: Eva Garcia, RGVMPO Planner III: Bike Ped Program Coordinator

- Summary: Overview and summary of the FY2023-2024 TASA Call for Projects that is currently open. Deadline for project proposals/applications is May 31, 2023. The RGVMPO has \$9 million available to program for planning and construction projects.
- **Background:** The call for projects opened on March 1, 2023, after several working group meetings and revisions to the competitive process. The RGVMPO Bicycle and Pedestrian Advisory Committee (BPAC) voting members will be evaluating submittals in August. Recommendations for funding projects will be presented to the RGVMPO Technical Advisory Committee (TAC) and Transportation Policy Board (TPB) in September.
- II.
   RGVMPO EXECUTIVE DIRECTORS' REPORT AND UPDATES