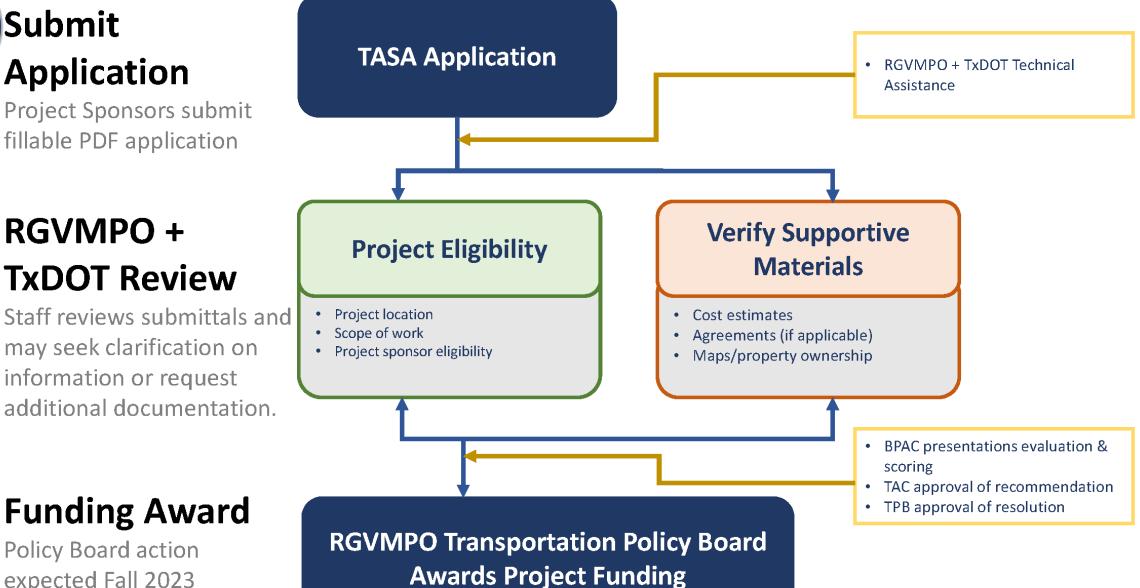

- 5. FY2023-2024 Transportation Alternatives Set-Aside Call for Projects Page 138
  - □ Action □ Possible Action ☑ Information

Presenter: Eva Garcia, RGVMPO Planner III: Bike Ped Program Coordinator

- Summary: Overview and summary of the FY2023-2024 TASA Call for Projects that is currently open. Deadline for project proposals/applications is May 31, 2023. The RGVMPO has \$9 million available to program for planning and construction projects.
- **Background:** The call for projects opened on March 1, 2023, after several working group meetings and revisions to the competitive process. The RGVMPO Bicycle and Pedestrian Advisory Committee (BPAC) voting members will be evaluating submittals in August. Recommendations for funding projects will be presented to the RGVMPO Technical Advisory Committee (TAC) and Transportation Policy Board (TPB) in September.
- II.
   RGVMPO EXECUTIVE DIRECTORS' REPORT AND UPDATES