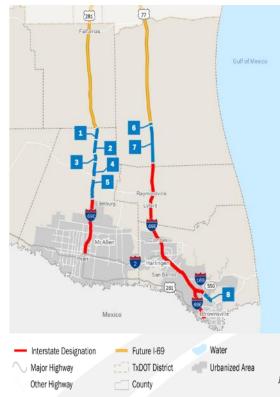

0,000 Available for Construction



194



## Outer Parkway CSJ: 0921-06-283



#### **Recent Activity:**

- Cameron County / CCRMA entered into an ILA for PE/Env Clearance on 02/2023.
- CCRMA conducted field investigation 03/2023 to rescope the project and submit updated data to TxDOT to assess whether it remains an Environmental Assessment.
- Technical Preferred Alternative anticipated early 2024.

| 1 | Environmental              | - Initiating |
|---|----------------------------|--------------|
| 2 | Preliminary<br>Engineering | - Pending    |
| 3 | ROW & Utilities:           | - Pending    |
| 4 | Design                     | - Pending    |
| 5 | Funding                    | - Pending    |

IMPROVING MORE THAN JUST ROADS



# U.S. 77 – I69E Plan

### Fully Funded by TxDOT - 2021 UTP



| # | CSJ         | HWY    | Limits                                                                | Description                                           | Project<br>Stage <sup>1</sup> | Let Year | Miles | Est Cst Cost <sup>2</sup> | CAT<br>Funding <sup>3</sup> |
|---|-------------|--------|-----------------------------------------------------------------------|-------------------------------------------------------|-------------------------------|----------|-------|---------------------------|-----------------------------|
| 1 | 0255-06-075 | US 281 | Hidalgo/Brooks Co Line to<br>4.4 Miles South of Hidalgo/<br>Brooks CL |                                                       | Р                             | 2027     | 4.4   | \$71.4M                   | \$71.4M                     |