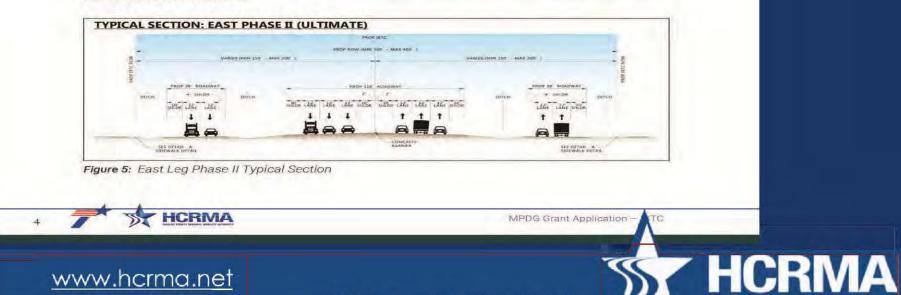

r, and an overpass at Business Highway 83 are all proposed as part of the Phase I design. The maximum depth of impacts for the

Phase I includes the construction of frontage roads on the West and East legs of the roadway and the mainlanes in the North leg and is the subject of this grant application.

proposed project would be 3 feet in areas for the new pavement, a maximum depth of 10 feet for cross-culverts, and a maximum depth of 10 feet for drainage ditches. At bridge structures, the depth of impacts may extend to 25 feet deep for drilled shafts or pile foundations.

While this MPDG application is for the Phase I (Interim) Design, the IBTC will eventually be built out to include the Phase II (Ultimate) Design. Typical sections for the Phase II Design can be found below for reference.



**NIDALGO COUNTY REGIONAL MOBILITY AUTHORITY** 



Figure 6: West Leg Phase II Typical Section



Figure 7: North Leg Phase II Typical Section



While this MPDG application is for the Phase I (Interim) Design, the IBTC will eventually be built out to include the Phase II (Ultimate) Design.





### **OVERWEIGHT / OVERSIZE CORRIDOR SEGMENTS**





#### www.hcrma.net

HIDALGO COUNTY REGIONAL MOBILITY AUTHORITY



VONTE - Innot Un

Friday, March 10, 2023

Lenguaje inglés 🗸

#### Specialized Overweight Permits

Hidaigo County allows shippers to securely order specialized overweight permits online. The permits cover travel over the Hidaigo County roads listed below for vehicles weighing no more than the Mexican Legal Weight Limit or 125,000 los. For a more detailed explanation, see below.

#