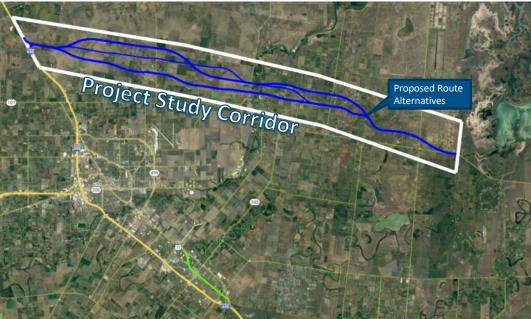

struction
- FRA Agreement to be executed March 2023
- Agreement with UPRR executed December 2022
- Preliminary Engineering site visit anticipated April 2023









 CCRMA Conceptual Project to provide a connection between US281 (Military Highway) and I69E. Ultimately connecting the International Bridges Directly with the Port of Brownsville Via SH 550



191

- Pending

- Pending

- Pending

- Pending

- Pending

#### 18



IMPROVING MORE THAN JUST ROADS





# FM 1847 Sidewalk Project CSJ: 0921-06-325



#### **Recent Activity:**

- Revised limits: Resaca Retreat Dr. to First St.
- Environmentally Cleared (CE) 8/16/2022
- PS&E-100% and bid documents submitted 02/27/2023 w/ est. Letting 06/2023.
- Funding: \$390,000 Available for Construction



194



## Outer Parkway CSJ: 0921-06-283



#### **Recent Activity:**

- Cameron County / CCRMA entered into an ILA for PE/Env Clearance on 02/2023.
- CCRMA conducted field investigation 03/2023 to rescope the project and submit updated data to TxDOT to assess whether it remains an Environmental Assessment.
- Technical Preferred Alternative anticipated early 2024.

| 1 | Environmental              | - Initiating |
|---|----------------------------|--------------|
| 2 | Preliminary<br>Engineering | - Pending    |
| 3 | ROW & Utilities:           | - Pending    |
| 4 | Design                     | - Pending    |
| 5 | Funding                    | - Pending    |

IMPROVING MORE THAN JUST ROADS



# U.S. 77 – I69E Plan

### Fully Funded by TxDOT - 2021 UTP



| # | CSJ         | HWY    | Limits