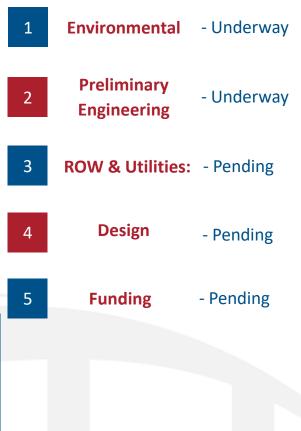

tional Classification comments being addressed ٠
- Funding: \$16 Million Available in CAT 7 Funds ٠

#### IMPROVING MORE THAN JUST ROADS

182





IMPROVING MORE THAN JUST ROADS





#### IMPROVING MORE THAN JUST ROADS



# SPI 2<sup>nd</sup> Access CSJ: TBD



#### **Recent Activity:**

- Included in Border Master Plan- Medium Impact Project
- Recently redesignated to a Non-Tolled project development strategy
- Using Local Funds to Complete Environmental Phase
- Data collection and ROE underway
- Coordination with Resource Agencies including: FHWA, TxDOT, USFWS, TPWD, , USACE, USDA, NOAA, EPA, FEMA, GLO, TCEQ, Railroad Commission, Texas DEM, THC, Sea Turtle Inc.
- USFWS ROW Application Submitted / Follow-up discussion held Feb 22, 2023
- 2nd Agency Coordination meeting held Mar 29, 2023



#### IMPROVING MORE THAN JUST ROADS



# Harlingen Rail Improvements Project FR-CRS-21-002



#### **Recent Activity:**

- Partnership between: CCRMA, Cameron County, and City of Harlingen
- Project Scope: Eliminate certain railroad-street crossings
- Limits: N. Commerce street S. of US 77 Sunshine to Adams Avenue
- Using Federal & Local funds to complete Environmental Phase
- Using Federal & Local funds to complete Design
- Funding: \$5.6 Million Available for Construction
- FRA Agreement to be executed March 2023
- Agreement with UPRR executed December 2022
- Preliminary Engineering site visit anticipated April 2023









 CCRMA Conceptual Project to provide a connection between US281 (Military Highway) and I69E. Ultimately connecting the International Bridges Directly with the Port