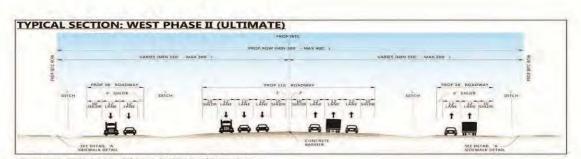

roposed as part of the Phase I design. The maximum depth of impacts for the

Phase I includes the construction of frontage roads on the West and East legs of the roadway and the mainlanes in the North leg and is the subject of this grant application.

proposed project would be 3 feet in areas for the new pavement, a maximum depth of 10 feet for cross-culverts, and a maximum depth of 10 feet for drainage ditches. At bridge structures, the depth of impacts may extend to 25 feet deep for drilled shafts or pile foundations.

While this MPDG application is for the Phase I (Interim) Design, the IBTC will eventually be built out to include the Phase II (Ultimate) Design. Typical sections for the Phase II Design can be found below for reference.



**NIDALGO COUNTY REGIONAL MOBILITY AUTHORITY** 



Figure 6: West Leg Phase II Typical Section



Figure 7: North Leg Phase II Typical Section



While this MPDG application is for the Phase I (Interim) Design, the IBTC will eventually be built out to include the Phase II (Ultimate) Design.





### **OVERWEIGHT / OVERSIZE CORRIDOR SEGMENTS**





#### www.hcrma.net

HIDALGO COUNTY REGIONAL MOBILITY AUTHORITY



VONTE - Innot Un

Friday, March 10, 2023

Lenguaje inglés 🗸

#### Specialized Overweight Permits

Hidaigo County allows shippers to securely order specialized overweight permits online. The permits cover travel over the Hidaigo County roads listed below for vehicles weighing no more than the Mexican Legal Weight Limit or 125,000 los. For a more detailed explanation, see below.

#### Permit Information

The Hidalgo County Regional