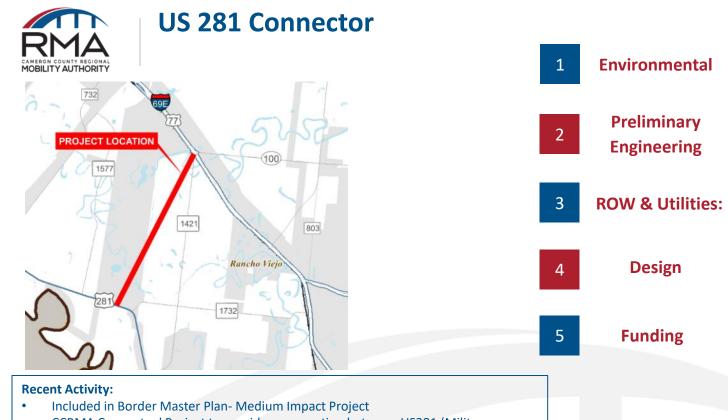

ion, Texas DEM, THC, Sea Turtle Inc.
- USFWS ROW Application Submitted / Follow-up discussion held Feb 22, 2023
- 2nd Agency Coordination meeting held Mar 29, 2023



#### IMPROVING MORE THAN JUST ROADS



# Harlingen Rail Improvements Project FR-CRS-21-002



#### **Recent Activity:**

- Partnership between: CCRMA, Cameron County, and City of Harlingen
- Project Scope: Eliminate certain railroad-street crossings
- Limits: N. Commerce street S. of US 77 Sunshine to Adams Avenue
- Using Federal & Local funds to complete Environmental Phase
- Using Federal & Local funds to complete Design
- Funding: \$5.6 Million Available for Construction
- FRA Agreement to be executed March 2023
- Agreement with UPRR executed December 2022
- Preliminary Engineering site visit anticipated April 2023









 CCRMA Conceptual Project to provide a connection between US281 (Military Highway) and I69E. Ultimately connecting the International Bridges Directly with the Port of Brownsville Via SH 550



191

- Pending

- Pending

- Pending

- Pending

- Pending

#### 18



IMPROVING MORE THAN JUST ROADS





# FM 1847 Sidewalk Project CSJ: 0921-06-325



#### **Recent Activity:**

- Revised limits: Resaca Retreat Dr. to First St.
- Environmentally Cleared (CE) 8/16/2022
- PS&E-100% and bid documents submitted 02/27/2023 w/ est. Letting 06/2023.
- Funding: \$390,000 Available for Construction



194



## Outer Parkway CSJ: 0921-06-283



#### **Recent Activity:**

- Cameron County / CCRMA entered into an ILA for PE/Env Clearance on 02/2023.
- CCRMA conducted field investigation 03/2023 to rescope