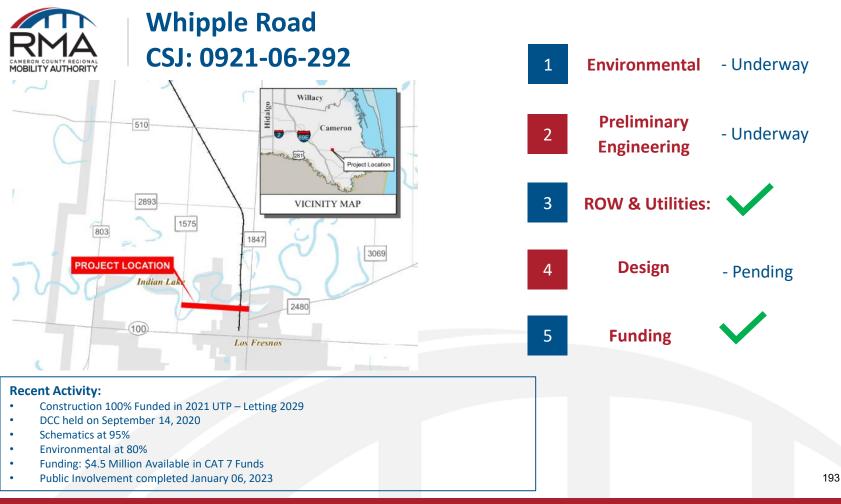

| DISTRICT                | COUNTY          | CSJ                 | HWY             | PHASE             | СІТҮ                    | PROJECT SPON              | SOR         | YOE C       | OST         |
|-------------------------|-----------------|---------------------|-----------------|-------------------|-------------------------|---------------------------|-------------|-------------|-------------|
| Pharr                   | Cameron         | 0921-06-292         | CS              | PE                | Los Fresnos             | CCRMA                     |             | \$380,3     | 300         |
| LIMITS FROM:            | On Whipple Rd,  | from FM 1575        |                 |                   |                         | REVISION DATE:            |             | 5/1/2023    |             |
| LIMITS TO:              | FM 1847         |                     |                 |                   |                         | MPO PROJ NUMBER:          |             | BMPO-E5     |             |
| PROJECT<br>DESCRIPTION: | Widening of Exi | sting Roadway to in | iclude Continuo | us Left Turn Lane | PROJECT HISTORY:        | FUNDING CAT(S):           |             | 7           |             |
| REMARKS                 |                 |                     |                 |                   |                         | lmin CAT 7 Funds transf   | orred to CO |             |             |
| P7:                     |                 |                     |                 |                   | AC                      | lmin - CAT 7 Funds transf |             |             |             |
| тот                     | AL PROJECT CO   | ST INFORMATI        | ON              |                   | AUTHORIZED              | FUNDING BY CATE           | GORY/SH     | IARE        |             |
| PRELIM ENG:             |                 | \$278,677           | COST OF         | 1                 | FEDERAL                 | STATE                     | LOCAL       | LC          | TOTAL       |
| ROW PURCHASE            | :               | \$0                 | APPROVED        | Cat 7             | \$222,942               |                           | \$55,735    |             | \$278,677   |
| CONST COST:             |                 | \$6,399,646         | PHASES:         |                   |                         |                           |             |             |             |
| CONST ENG:              |                 | \$440,000           | \$380,300       |                   |                         |                           |             |             |             |
| CONTING:                |                 | \$260,000           |                 | 1                 |                         |                           |             |             |             |
| POT CHG ORDER           | :               | ļ                   |                 |                   |                         |                           |             |             |             |
| IND COSTS:              |                 | \$260,000           |                 |                   |                         |                           |             |             |             |
| BND FINANCING           | :               | \$0                 |                 |                   |                         |                           |             |             |             |
| TOTAL PROJEC            | T COST:         | \$7,638,323         |                 | TOTALS            | \$222,942               | \$0                       | \$55,735    | \$0         | \$278,677   |
| Performa                | nce Measures    |                     |                 |                   |                         |                           |             |             |             |
| PM 1: Safety            |                 | ~                   |                 |                   |                         |                           |             |             |             |
| PM 2: Paveme            | nt Conditions   |                     |                 |                   |                         |                           |             |             |             |
| PM 3: System            | Performance     |                     |                 |                   |                         |                           |             |             |             |
|                         |                 |                     |                 |                   |                         |                           |             |             |             |
| PHARR                   | CAMERON         | 0921-06-315         | CS              | PE                | BROWNSVILLE             | CCRMA                     |             | \$3,875,    | .000        |
| LIMITS FROM:            | ON EAST LOOP    | FROM I-69E          |                 |                   |                         | REVISION DATE:            | 4           | 5/1/2023    |             |
| LIMITS TO:              | SH 4            |                     |                 |                   |                         | MPO PROJ NUMBER:          |             | BMPO-E4     |             |
| PROJECT                 | CONSTRUCTION    | NOF 4 TO 6 LANE RO  | DADWAY PARTI    | ALLY ON NEW       |                         | FUNDING CAT(S):           |             | 3 LC        |             |
| DESCRIPTION:            | LOCATION        |                     |                 |                   | PROJECT HISTORY:        |                           |             |             |             |
| REMARKS                 |                 |                     |                 |                   |                         |                           |             |             |             |
| P7:                     |                 |                     |                 | <u> </u>          | _ <b> </b><br>- <b></b> |                           |             |             |             |
| тот                     | AL PROJECT CO   | ST INFORMATI        | ON              | 1                 | AUTHORIZED              | FUNDING BY CATE           | GORY/SH     | IARE        |             |
| PRELIM ENG:             |                 | \$3,875,000         | COST OF         | 1                 | FEDERAL                 | STATE                     | LOCAL       | LC          | TOTAL       |
| ROW PURCHASE            | :               | \$5,600,000         | APPROVED        | CAT 3 LC          |                         |                           |             | \$3,875,000 | \$3,875,000 |
| CONST COST:             |                 | \$113,405,678       | PHASES:         |                   |                         |                           |             |             |             |
| CONST ENG:              |                 | \$4,831,833         | \$3,875,000     | 1                 |                         |                           |             |             |             |
| CONTING:                |                 | \$4,900,000         |                 |                   |                         |                           |             |             |             |
| IND COSTS:              |                 | 1                   |                 | 1                 |                         |                           |             |             |             |
| BND FINANCING           | :               |                     |                 |                   |                         |                           |             |             |             |
| POT CHG ORDER           |                 |                     |                 | I<br>I            |                         |                           |             |             |             |
| TOTAL PROJEC            | T COST:         | \$132,612,511       |                 | TOTALS            | \$0                     | \$0                       | \$0         | \$3,875,000 | \$3,875,000 |
| Performa                | nce Measures    |                     |                 |                   |                         |                           |             |             |             |
| PM 1: Safety            |                 |                     |                 |                   |                         |                           |             |             |             |
|                         |                 |                     |                 |                   |                         |                           |             |             |             |
| PM 2: Paveme            | nt Conditions   |                     |                 |                   |                         |                           |             |             |             |