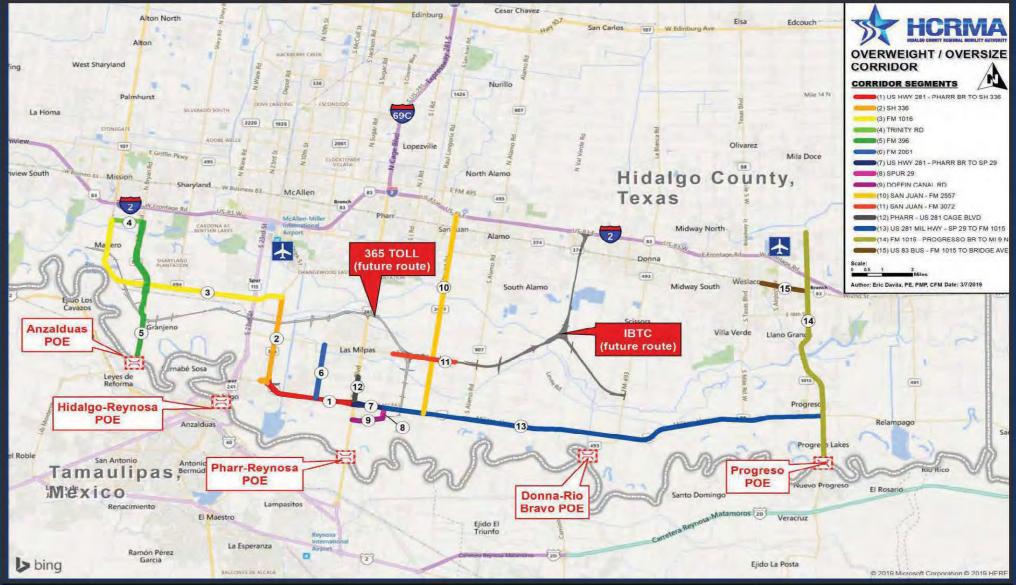

the new pavement, a maximum depth of 10 feet for cross-culverts, and a maximum depth of 10 feet for drainage ditches. At bridge structures, the depth of impacts may extend to 25 feet deep for drilled shafts or pile foundations.

While this MPDG application is for the Phase I (Interim) Design, the IBTC will eventually be built out to include the Phase II (Ultimate) Design. Typical sections for the Phase II Design can be found below for reference.



**NIDALGO COUNTY REGIONAL MOBILITY AUTHORITY** 



Figure 6: West Leg Phase II Typical Section



Figure 7: North Leg Phase II Typical Section



While this MPDG application is for the Phase I (Interim) Design, the IBTC will eventually be built out to include the Phase II (Ultimate) Design.





### **OVERWEIGHT / OVERSIZE CORRIDOR SEGMENTS**





#### www.hcrma.net

HIDALGO COUNTY REGIONAL MOBILITY AUTHORITY



VONTE - Innot Un

Friday, March 10, 2023

Lenguaje inglés 🗸

#### Specialized Overweight Permits

Hidaigo County allows shippers to securely order specialized overweight permits online. The permits cover travel over the Hidaigo County roads listed below for vehicles weighing no more than the Mexican Legal Weight Limit or 125,000 los. For a more detailed explanation, see below.

#### Permit Information

The Hidalgo County Regional Mobility Authority (HCRMA) administers the Hidalgo County overweight corridor and facilitates the Hidalgo County Specialized Overweight Permits that allow for the movement of overweight vehicles carrying cargo on the following roads:

- (1) U.S. Highway 281 between its Intersection with Phan-Rey