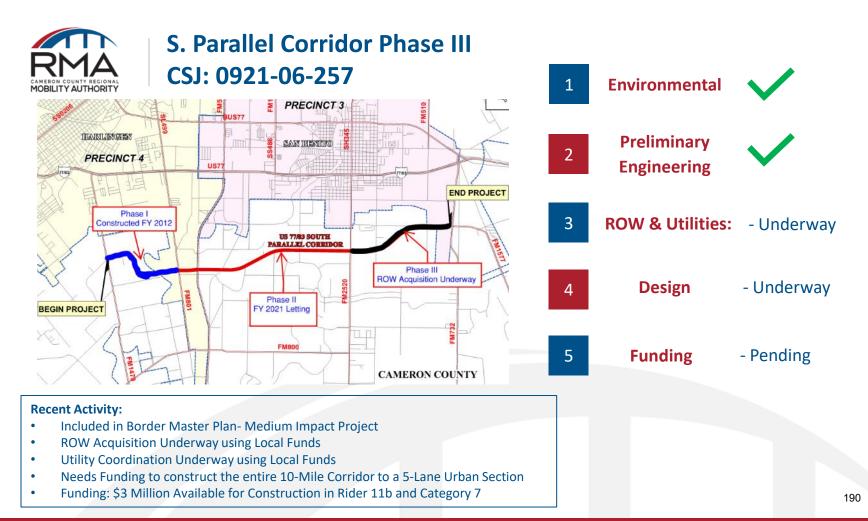

ssion, Texas DEM, THC, Sea Turtle Inc.
- USFWS ROW Application Submitted / Follow-up discussion held Feb 22, 2023
- 2nd Agency Coordination meeting held Mar 29, 2023



#### IMPROVING MORE THAN JUST ROADS



# Harlingen Rail Improvements Project FR-CRS-21-002



#### **Recent Activity:**

- Partnership between: CCRMA, Cameron County, and City of Harlingen
- Project Scope: Eliminate certain railroad-street crossings
- Limits: N. Commerce street S. of US 77 Sunshine to Adams Avenue
- Using Federal & Local funds to complete Environmental Phase
- Using Federal & Local funds to complete Design
- Funding: \$5.6 Million Available for Construction
- FRA Agreement to be executed March 2023
- Agreement with UPRR executed December 2022
- Preliminary Engineering site visit anticipated April 2023









 CCRMA Conceptual Project to provide a connection between US281 (Military Highway) and I69E. Ultimately connecting the International Bridges Directly with the Port of Brownsville Via SH 550



191

- Pending

- Pending

- Pending

- Pending

- Pending

#### 18



IMPROVING MORE THAN JUST ROADS





# FM 1847 Sidewalk Project CSJ: 0921-06-325



#### **Recent Activity:**

- Revised limits: Resaca Retreat Dr. to First St.
- Environmentally Cleared (CE) 8/16/2022
- PS&E-100% and bid documents submitted 02/27/2023 w/ est. Letting 06/2023.
- Funding: \$390,000 Available for Construction



194



## Outer Parkway CSJ: 0921-06-283



#### **Recent Activity:**

- Cameron County / CCRMA entered into an ILA for PE/Env Clearance on 02/2023.
- CCRMA conducted field investigation 03/2023 to rescop