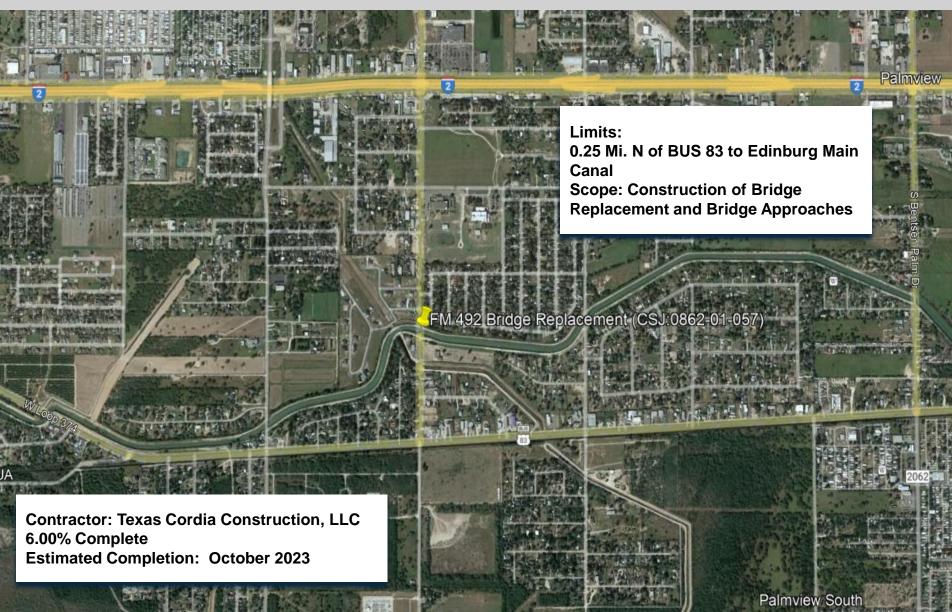

81W to IH-69C Estimated Cost: \$19,710,310 Tentative Letting Date: September 2023
- AA. Preventative Maintenance Project Seal Coats CSJ: 0039-18-123, etc Limits: 13 Locations in Brooks, Hidalgo, Jim Hogg, Starr & Zapata Counties Estimated Cost: \$4,931,109 Tentative Letting Date: September 2023
- BB. FM 1015 CSJ: 1228-03-051
  Rehabilitate Roadway
  Limits: IH-2 to 2.584 Miles South of IH-2
  Estimated Cost: \$11,657,350
  Tentative Letting Date: September 2023
- CC. FM 676 CSJ: 1064-01-043, etc
  Widen from 2 to 4 Lane with Left Turn Lane & Replace Bridge on Mile 5 Limits: Taylor Rd to FM 2220
  Estimated Cost: \$9,503,059
  Tentative Letting Date: October 2023



## RGV MPO CONSTRUCTION UPDATE APRIL 2023

H SAL H &

Texas Department

### FM 907 (Alamo Rd.)



### FM 907



### FM 907











#### SH 100



### SH 100



10

### SH 100



11

### **S. Parallel Corridor**



### **S. Parallel Corridor**



### **S. Parallel Corridor**





#### **Hector Siller, P.E.**

Area Engineer Pharr Area Office Hector.Siller@txdot.gov 956-702-6250



#### Francisco J. Cantu, P.E., PMP

Area Engineer Roma Area Office Francisco.J.Cantu@txdot.gov 956-848-5006

#### Andres A. Espinoza, P.E.

Area Engineer San Benito Area Office Andres.Espinoza@txdot.gov 956-399-5102 Project Status Presentation RGVMPO Transportation Policy Board April 26, 2023



IMPROVING MORE THAN JUST ROADS



2

#### Key Activity:

• Pre-Con Meeting and NTP: Aug 2022

3

1 215

• Construction Started: Aug 22, 2022

#### 1- Steel Framework



N THE READ . VIEW









6



7



# Free Trade Bridge



#### **Recent A