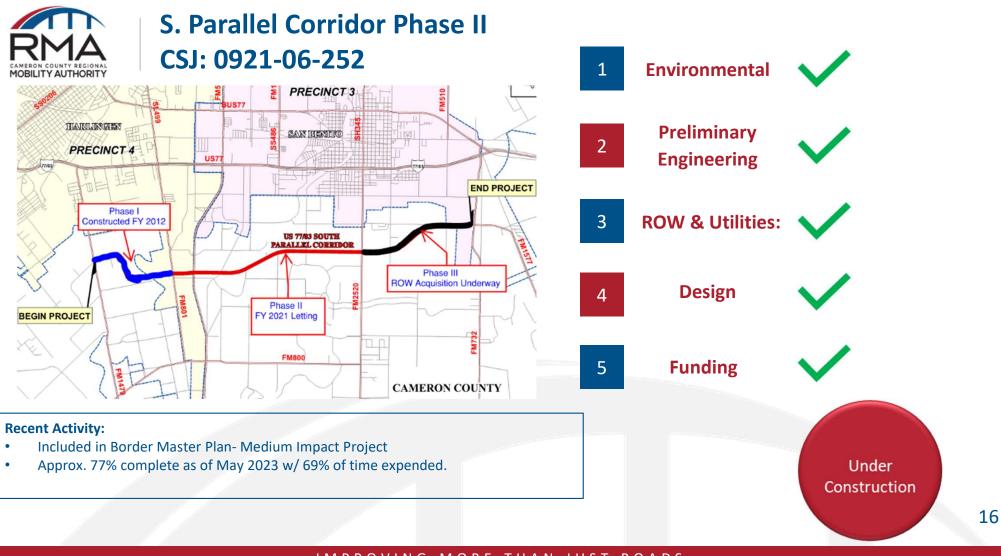

• SPI 2<sup>nd</sup> Access CSJ: TBD

- Harlingen Rail Improvement Project FR-CRS-21-002
- S. Parallel Corridor Phase II CSJ: 0921-06-252
- S. Parallel Corridor Phase III CSJ: 0921-06-257
- West Blvd Roadway
- Whipple Road CSJ: 0921-06-292
- FM 1847 Sidewalk Project CSJ: 0921-06-325
- Outer Parkway CSJ: 0921-06-283
- U.S. 77 I69E Plan -Fully funded by TxDOT 2021 UTP
- No questions were posed after the presentation.