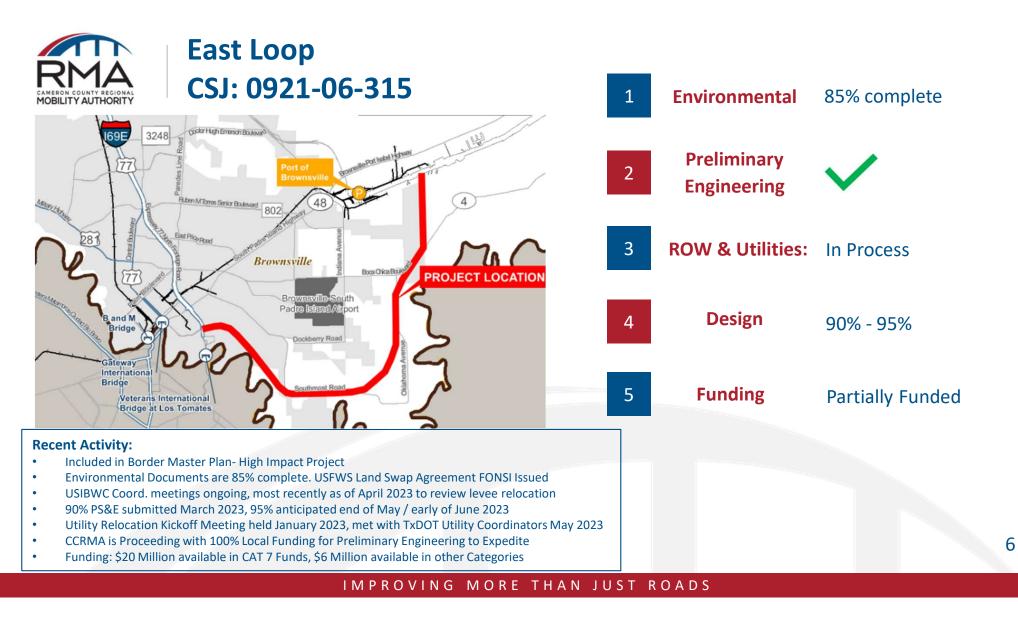

### B. Cameron County RMA

Eric Davila (Cameron County RMA) provided an updated presentation on projects that are currently within the Cameron County RMA.

- Veterans POV Expansion CSJ: 0921-06-313
- SH 550 GAP 2 Project CSJ: 0684-01-068
- East Loop CSJ:0921-06-315
- Floor De Mayo Bridge CSJ: TBD
- Free Trade Bridge
- Morrison Road CSJ: 0921-06-291
- Old Alice Rd CSJ: 0921-06-290
- FM 509 CSJ: 0921-06-254
- Dana Road CSJ: 0921-06-330
- FM 1846-Williams Road