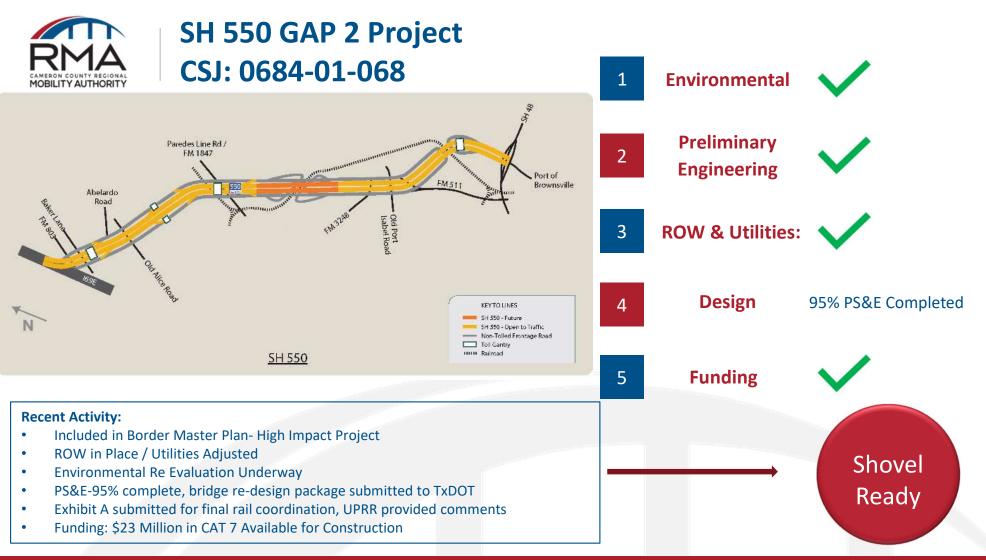

### B. Cameron County RMA

Eric Davila (Cameron County RMA) provided an updated presentation on projects that are currently within the Cameron County RMA.

- Veterans POV Expansion CSJ: 0921-06-313
- SH 550 GAP 2 Project CSJ: 0684-01-068
- East Loop CSJ:0921-06-315
- Floor De Mayo Bridge CSJ: TBD
- Free Trade Bridge
- Morrison Road CSJ: 0921-06-291
- Old Alice Rd CSJ: 0921-06-290
- FM 509 CSJ: 0921-06-254
- Dana Road CSJ: 0921-06-330
- FM 1846-Williams Road