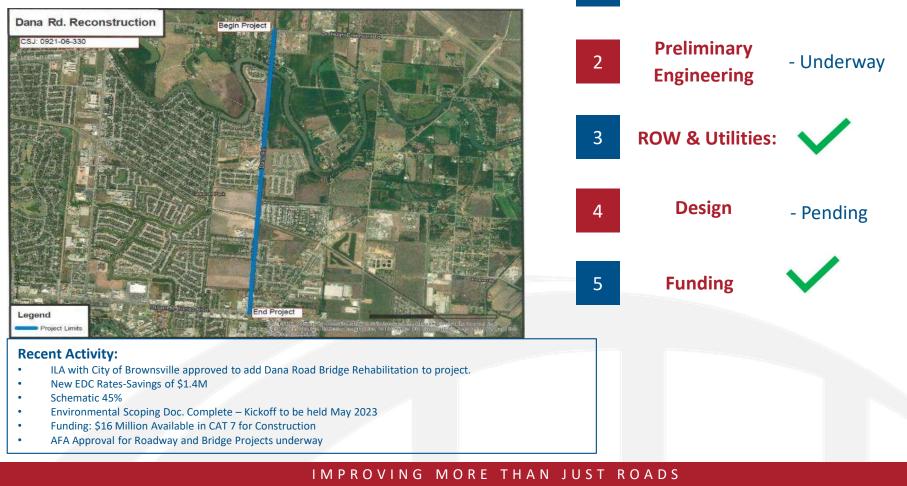

### B. Cameron County RMA

Eric Davila (Cameron County RMA) provided an updated presentation on projects that are currently within the Cameron County RMA.

- Veterans POV Expansion CSJ: 0921-06-313
- SH 550 GAP 2 Project CSJ: 0684-01-068
- East Loop CSJ:0921-06-315
- Floor De Mayo Bridge CSJ: TBD
- Free Trade Bridge
- Morrison Road CSJ: 0921-06-291
- Old Alice Rd CSJ: 0921-06-290
- FM 509 CSJ: 0921-06-254
- Dana Road CSJ: 0921-06-330
- FM 1846-Williams Road