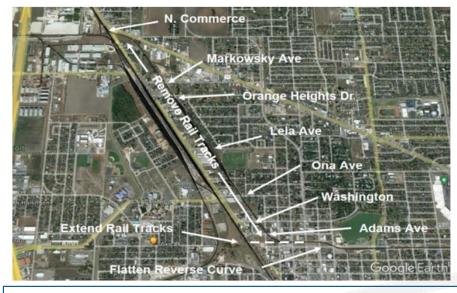

### C. Hidalgo County RMA

Ramon Navarro (Hidalgo County RMA) provided an updated presentation on projects that are currently within the

Hidalgo County RMA. He highlighted that there have not been major updates from the last time the report was provided. There was only an update on the Loop cost that can be found within the report. Other updates include:

- 365 Toll Project
- IBTC Project Over
- Overweight Permit Summary
- Construction Economics Update

No questions were posed after the presentation.