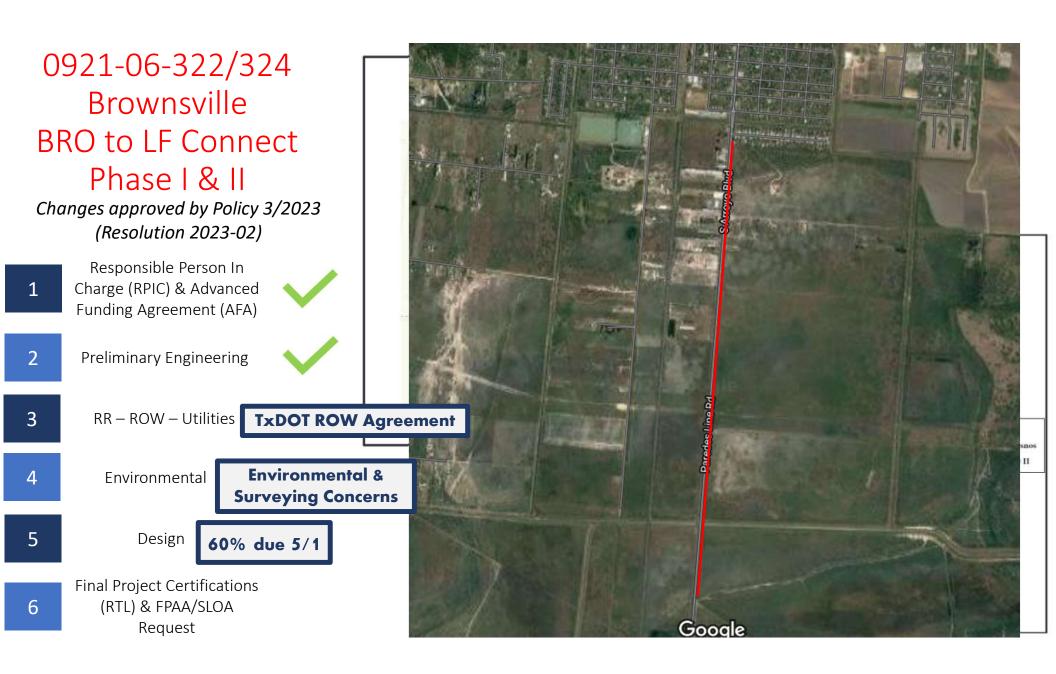

thority (SLOA) Request    |
| August 2023   | Funds obligated by receival of FPAA + SLOA Or funds lapse!                                         |

- The obligation of funds occurs through the receival of a State Letter of Authority (SLOA; TxDOT's approval of project/funds) and Federal Participation Agreement Authorization (FPAA; FHWA's approval of project/funds).
- Prior to submitting a request for an FPAA/SLOA, the Final Project Certifications must be completed to signal the project's Ready-to-Let (RTL) status.





Additional funding and changes to scope of work approved by Policy 10/2021. (Resolution 2021-20)

Final Project Certifications (RTL) & FPAA/SLOA Request

6

# 0921-02-432 Pharr Tri-City Ped. Safety Improvements II





Changes approved by Policy 2/2022. (Resolution 2022-06)



# 0921-06-325 Los Fresnos North HS Park Connection

Responsible Person In Charge (RPIC) & Advanced Funding Agreement (AFA)
Preliminary Engineering
RR – ROW – Utilities
Environmental
Design

6

Final Project Certifications (RTL) & FPAA/SLOA Request



Changes to project limit approved by Policy 5/2022. (Resolution 2022-11)

## 0921-06-326 Cameron Co. Olmito Sidewalks

#### Changes approved by Policy 3/2023 (Resolution 2023-03)



Request

FOR THE CONSTRUCTION OF PEDESTRIAN INFRASTRUCTURE CONSISTING OF GRADING, COMPACTING, DRAINAGE STRUCTURE, SIDEWALK INSTALLATION, SIGNING, AND PAVEMENT MARKINGS.



56







6

Final Project Certifications (RTL) & FPAA/SLOA Request



UTRGV Edinburg Campus - Proposed Bicycle Trail

Existing Sidewalk
Proposed Sidewalk

### All projects must obligate federa