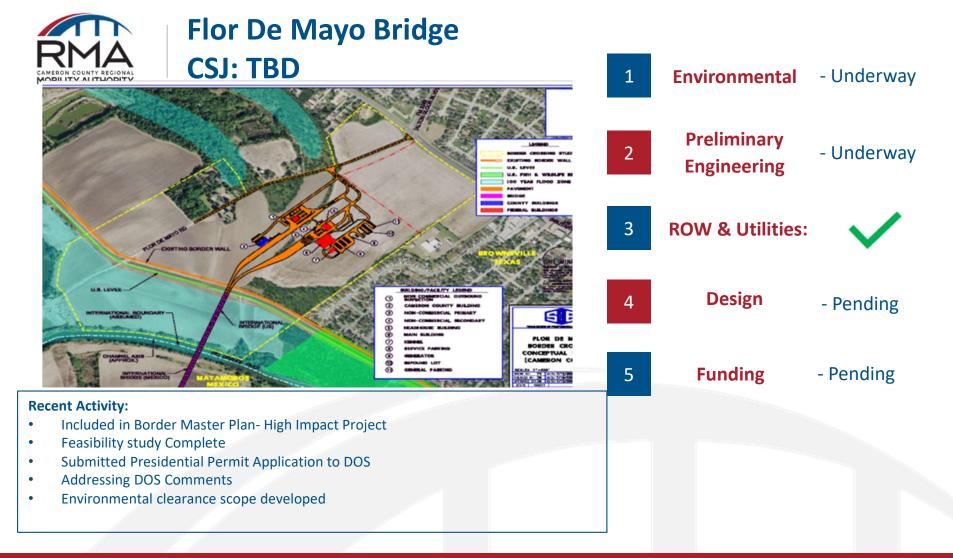

### B. Cameron County RMA

Eric Davila (Cameron County RMA) provided an updated presentation on projects that are currently within the Cameron County RMA.

- Veterans POV Expansion CSJ: 0921-06-313
- SH 550 GAP 2 Project CSJ: 0684-01-068
- East Loop CSJ:0921-06-315
- Floor De Mayo Bridge CSJ: TBD
- Free Trade Bridge
- Morrison Road CSJ: 0921-06-291
- Old Alice Rd CSJ: 0921-06-290
- FM 509 CSJ: 0921-06-254
- Dana Road CSJ: 0921-06-330
- FM 1846-Williams Road