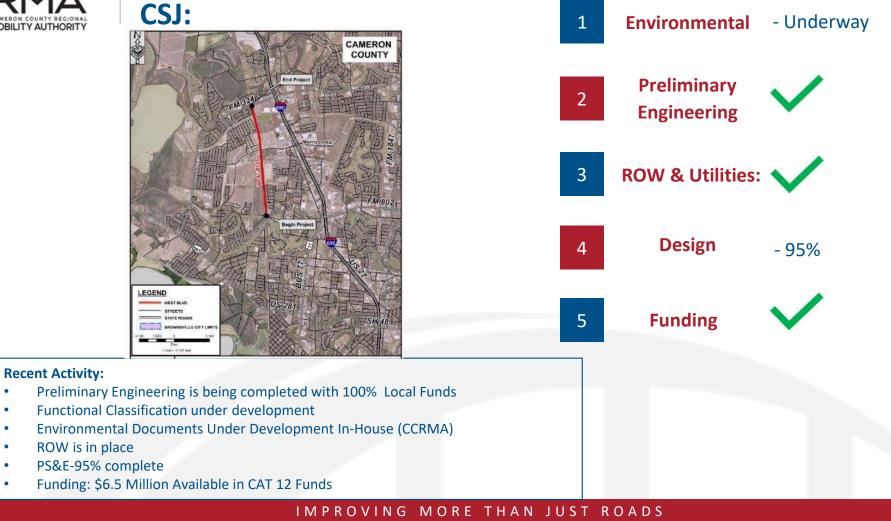

### B. Cameron County RMA

Eric Davila (Cameron County RMA) provided an updated presentation on projects that are currently within the Cameron County RMA.

- Veterans POV Expansion CSJ: 0921-06-313
- SH 550 GAP 2 Project CSJ: 0684-01-068
- East Loop CSJ:0921-06-315
- Floor De Mayo Bridge CSJ: TBD
- Free Trade Bridge
- Morrison Road CSJ: 0921-06-291
- Old Alice Rd CSJ: 0921-06-290
- FM 509 CSJ: 0921-06-254
- Dana Road CSJ: 0921-06-330
- FM 1846-Williams Road