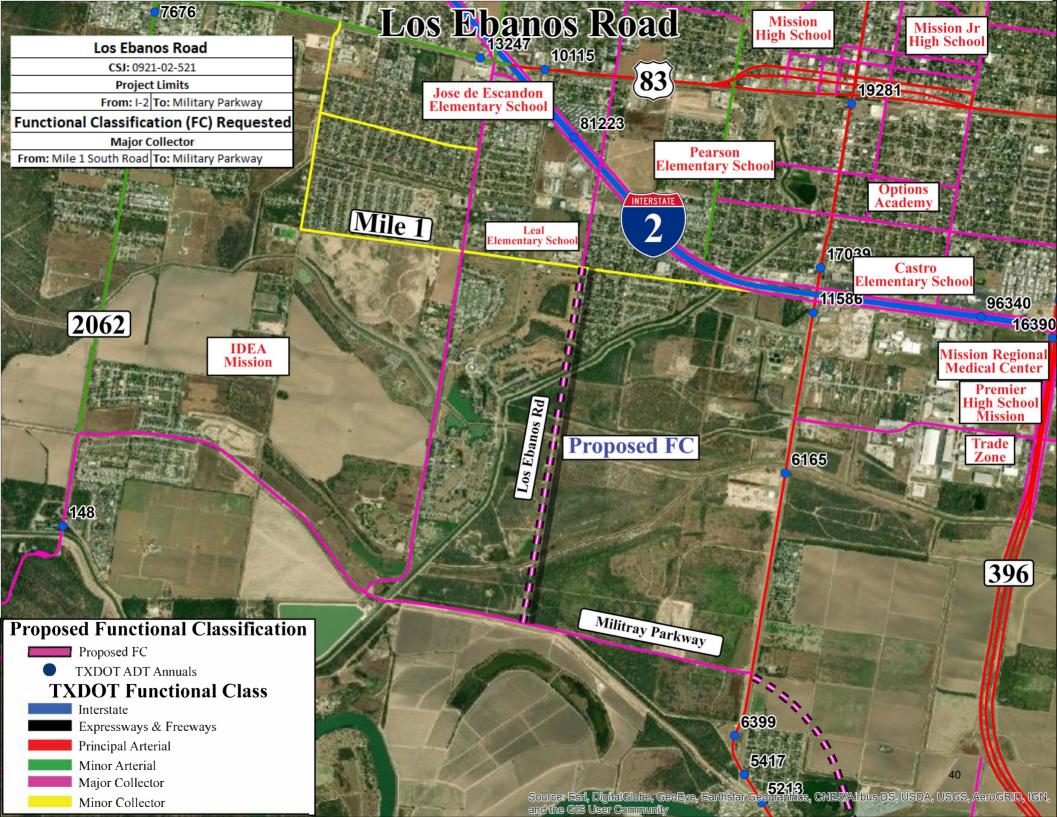

- **Background:** An Annual Listing of transportation projects, including investments in transit, pedestrian walkways, and bicycle facilities, for which federal funds have been obligated in the preceding year shall be published or otherwise made available by the cooperative effort of TXDOT, transit operators, and metropolitan planning organization for public review. The APL will be presented to both TAC & TPB members for approval once public involvement has concluded.
- Discussion and Action to approve the Federal Functional Classification Los Ebanos Drive in the City of Mission CSJ #0921-02-521. Page 40
  - ☑ Action □ Possible Action □ Information
  - Presenter: Luis Diaz, Assistant Director
  - **Summary:** The RGVMPO is presenting project requesting Federal Functional Classification: Los Ebanos Drive from: Interstate Highway 2 (I-2) To: Military

(Resolution 2023-08 to be presented to Policy Committee for Approval on May 31, 2023) Official Federal Functional Classification Packet is being developed by RGVMPO staff in coordination with the City of Mission and TxDOT.

- **Background:** Federal legislation continues to use functional classification in determining eligibility for funding under the Federal-aid program. Transportation agencies describe roadway system performance, benchmarks, and targets by functional classification. As agencies continue to move towards a more performance-based management approach, functional classification will be an increasingly important consideration in setting expectations and measuring outcomes for preservation, mobility, and safety.
- 6. Update on Federal Functional Classification Pending Submittals Page 46
  - □ Action □ Possible Action ☑ Information
  - Presenter: Luis Diaz, Assistant Director
  - **Summary:** The RGVMPO is presenting an update of all pending Federal Functional Classification Submittals.
  - **Background:** Federal legislation continues to use functional classification in determining eligibility for funding under the Federal-aid program. Transportation agencies describe roadway system performance, benchmarks, and targets by functional classification. As agencies continue to move towards a more performance-based management approach, functional classification will be an increasingly important consideration in setting expectations and measuring outcomes for preservation, mobility, and safety.
- Discussion and *Possible Action* on Transportation Alternatives Set-Aside (TASA; also known as Category 9) Projects Page 47
  - □ Action ☑ Possible Action □ Information
  - Presenter: Eva Garcia, RGVMPO Planner III: Bike Ped Program Coordinator
  - Summary: RGVMPO Staff will report the status of FY2019-2020 projects (to obligate funds in FY2023) and FY2021-2022 projects (to obligate funds in FY2024 & FY2025) to ensure transparency with the RGVMPO's policymakers and transportation officials. Members may take action by acknowledging the update as presented or may choose to make a recommendation on one or more of the Transportation Alternatives Set-Aside (TASA) projects.
  - **Background:** RGVMPO Staff has been regularly communicating with RGVMPO TAC & Policy Members regarding TASA projects to ensure the timely obligation of programmed funds. Staff continues to work with the Texas Department of Transportation Pharr District (TxDOT) and Local Government (LG) project sponsors to provide these updates to RGVMPO Members. Thank you to all those involved for their continued communication and coordination.