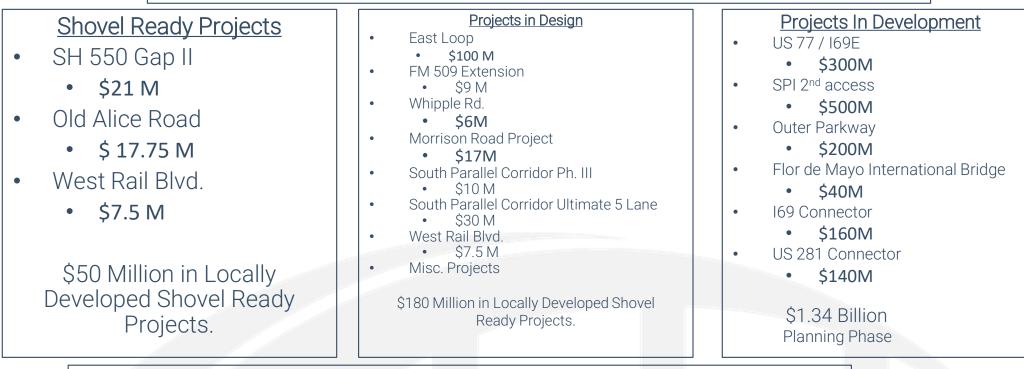

### B. Cameron County RMA

Eric Davila (Cameron County RMA) provided an updated presentation on projects that are currently within the Cameron County RMA.

- Veterans POV Expansion CSJ: 0921-06-313
- SH 550 GAP 2 Project CSJ: 0684-01-068
- East Loop CSJ:0921-06-315
- Floor De Mayo Bridge CSJ: TBD
- Free Trade Bridge
- Morrison Road CSJ: 0921-06-291
- Old Alice Rd CSJ: 0921-06-290
- FM 509 CSJ: 0921-06-254
- Dana Road CSJ: 0921-06-330
- FM 1846-Williams Road

• SPI 2<sup>nd</sup> Access CSJ: TBD

- Harlingen Rail Improvement Project FR-CRS-21-002
- S. Parallel Corridor Phase II CSJ: 0921-06-252
- S. Parallel Corridor Phase III CSJ: 0921-06-257
- West Blvd Roadway
- Whipple Road CSJ: 0921-06-292
- FM 1847 Sidewalk Project CSJ: 0921-06-325
- Outer Parkway CSJ: 0921-06-283
- U.S. 77 I69E Plan -Fully funded by TxDOT 2021 UTP
- No questions were posed after the presentation.