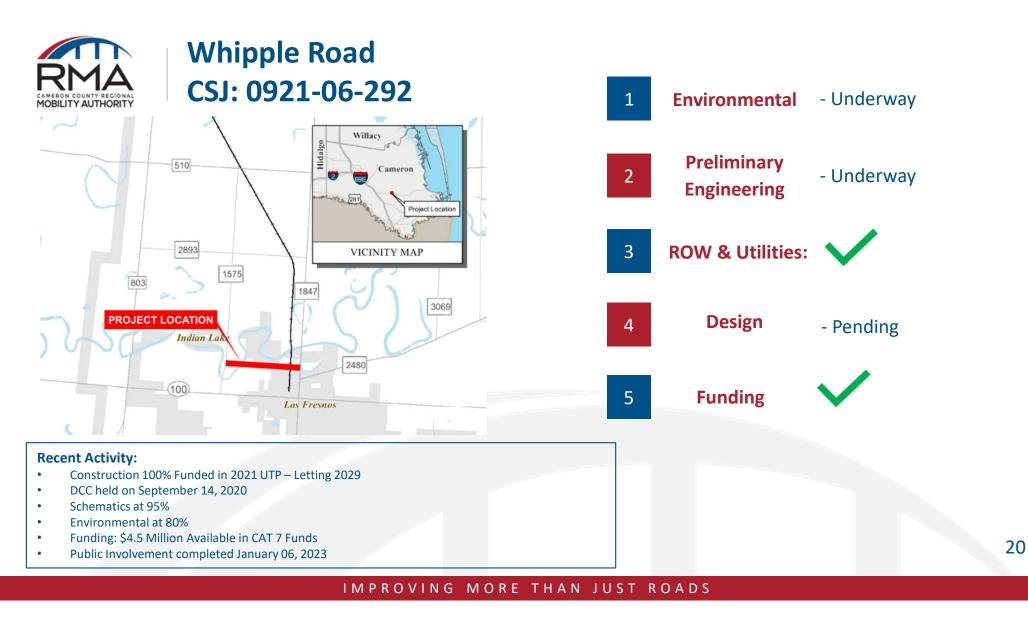

• SPI 2<sup>nd</sup> Access CSJ: TBD

- Harlingen Rail Improvement Project FR-CRS-21-002
- S. Parallel Corridor Phase II CSJ: 0921-06-252
- S. Parallel Corridor Phase III CSJ: 0921-06-257
- West Blvd Roadway
- Whipple Road CSJ: 0921-06-292
- FM 1847 Sidewalk Project CSJ: 0921-06-325
- Outer Parkway CSJ: 0921-06-283
- U.S. 77 I69E Plan -Fully funded by TxDOT 2021 UTP
- No questions were posed after the presentation.