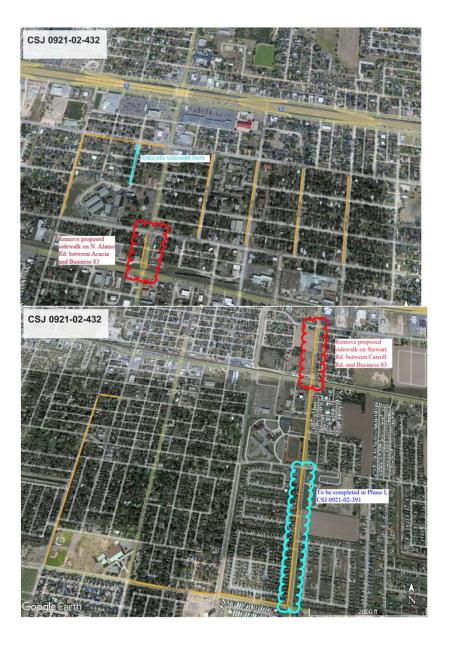

ipation Authorization Agreement (FPAA) + State Letter Of Authority (SLOA) Request    |
| August 2023   | Funds obligated by receival of FPAA + SLOA Or funds lapse!                                         |

- The obligation of funds occurs through the receival of a State Letter of Authority (SLOA; TxDOT's approval of project/funds) and Federal Participation Agreement Authorization (FPAA; FHWA's approval of project/funds).
- Prior to submitting a request for an FPAA/SLOA, the Final Project Certifications must be completed to signal the project's Ready-to-Let (RTL) status.





Additional funding and changes to scope of work approved by Policy 10/2021. (Resolution 2021-20)

Final Project Certifications (RTL) & FPAA/SLOA Request

6

# 0921-02-432 Pharr Tri-City Ped. Safety Improvements II





Changes approved by Policy 2/2022. (Resolution 2022-06)



# 0921-06-325 Los Fresnos North HS Park Connection

Responsible Person In Charge (RPIC) & Advanced Funding Agreement (AFA)
Preliminary Engineering
RR – ROW – Utilities
Environmental
Design

6

Final Project Certifications (RTL) & FPAA/SLOA Request



Changes to project limit approved by Policy 5/2022. (Resolution 2022-11)

## 0921-06-326 Cameron Co. Olmito Sidewalks

#### Changes approved by Policy 3/2023 (Resolution 2023-03)



Request

FOR THE CONSTRUCTION OF PEDESTRIAN INFRASTRUCTURE CONSISTING OF GRADING, COMPACTING, DRAINAGE STRUCTURE, SIDEWALK INSTALLATION, SIGNING, AND PAVEMENT MARKINGS.



56







6

Final Project Certifications (RTL) & FPAA/SLOA Request



UTRGV Edinburg Campus - Proposed Bicycle Trail

Existing Sidewa