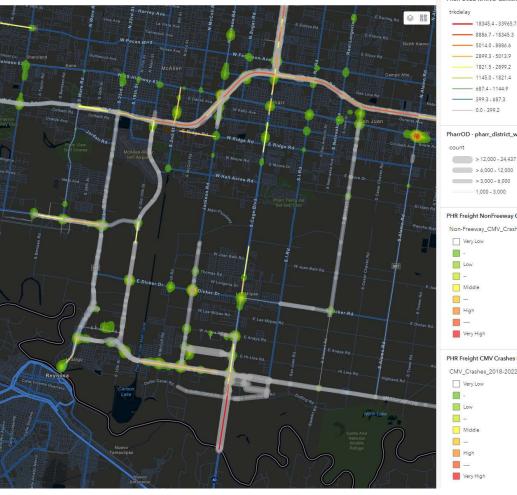

# Rio Grande Valley Freight Mobility Dashboard

- Truck Delay
- Truck Flow
- Vehicle Crashes (2018-2022)
- CMV Crashes (2018-2022)
- K & A Crashes (2018-2022)
- Freight CMV Crash Hotspots
- Planned Projects (TxDOT Project Tracker)

# Freight Mobility Locations of Interest

# Pharr Bridge Area

#### Pharr 2022 RHINO Centerline Stats, Truck Delay (Person hours/truck drivers/year)

# Addressing Freight Mobility: Emerging Opportunities in RGV

- Challenges Identified:
  - Highest truck volumes near busiest international bridges and port
    - Significant congestion and crash hot spots
  - Heavy truck traffic on some rural roads
- Potential Strategies:
  - Information Dissemination:
    - Construction/Incident Restrictions (i.e., Lane Closures)
    - Queue Warnings
    - Border Wait Times
  - Freight Signal Timing
  - Smart Work Zones
  - Improved Incident Clearance