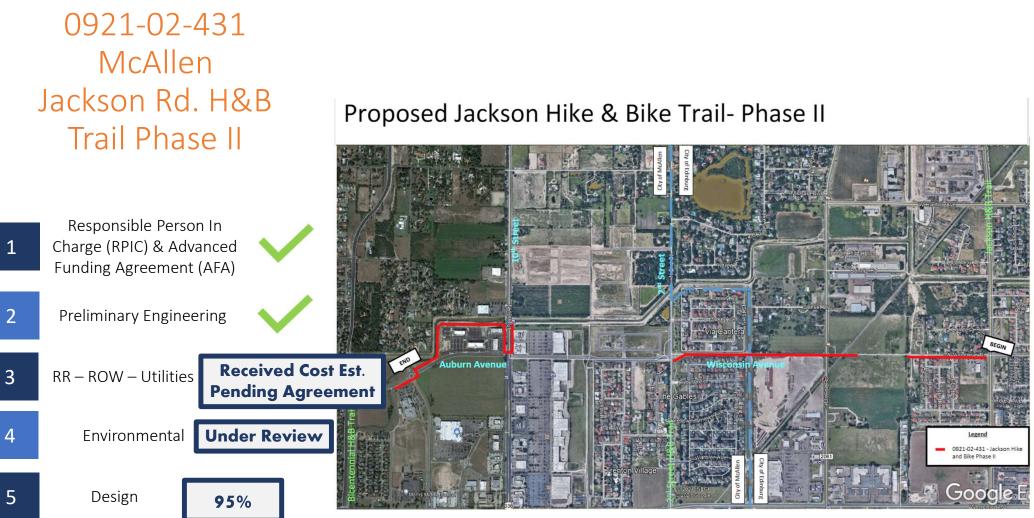

ndment(s) for final approved funding/project changes.             |
| June 2023     | 100% Plans + BID Documents + Final Project Certifications = Ready-To-Let (RTL)                     |
| July 2023     | Federal Participation Authorization Agreement (FPAA) + State Letter Of Authority (SLOA) Request    |
| August 2023   | Funds obligated by receival of FPAA + SLOA Or funds lapse!                                         |

- The obligation of funds occurs through the receival of a State Letter of Authority (SLOA; TxDOT's approval of project/funds) and Federal Participation Agreement Authorization (FPAA; FHWA's approval of project/funds).
- Prior to submitting a request for an FPAA/SLOA, the Final Project Certifications must be completed to signal the project's Ready-to-Let (RTL) status.





Additional funding and changes to scope of work approved by Policy 10/2021. (Resolution 2021-20)

Final Project Certifications (RTL) & FPAA/SLOA Request

6

# 0921-02-432 Pharr Tri-City Ped. Safety Improvements II





Changes approved by Policy 2/2022. (Resolution 2022-06)



# 0921-06-325 Los Fresnos North HS Park Connection

Responsible Person In Charge (RPIC) & Advanced Funding Agreement (AFA)
Preliminary Engineering
RR – ROW – Utilities
Environmental
Design

6

Final Project Certifications (RTL) & FPAA/SLOA Request



Changes to project limit approved by Policy 5/2022. (Resolution 2022-11)

## 0921-06-326 Cameron Co. Olmito Sidewalks

#### Changes approved by Policy 3/2023 (Resolution 2023-03)



Request

FOR THE CONSTRUCTION OF PEDESTRIAN INFRASTRUCTURE CONSISTING OF GRADING, COMPA