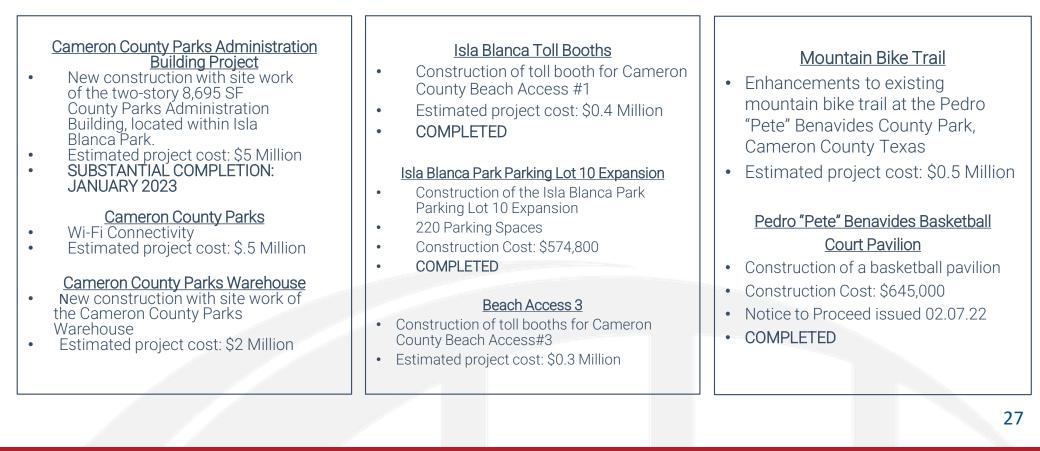

### B. Cameron County RMA

Eric Davila (Cameron County RMA) provided an updated presentation on projects that are currently within the Cameron County RMA.

- Veterans POV Expansion CSJ: 0921-06-313
- SH 550 GAP 2 Project CSJ: 0684-01-068
- East Loop CSJ:0921-06-315
- Floor De Mayo Bridge CSJ: TBD
- Free Trade Bridge
- Morrison Road CSJ: 0921-06-291
- Old Alice Rd CSJ: 0921-06-290
- FM 509 CSJ: 0921-06-254
- Dana Road CSJ: 0921-06-330
- FM 1846-Williams Road

• SPI 2<sup>nd</sup> Access CSJ: TBD

- Harlingen Rail Improvement Project FR-CRS-21-002
- S. Parallel Corridor Phase II CSJ: 0921-06-252
- S. Parallel Corridor Phase III CSJ: 0921-06-257
- West Blvd Roadway
- Whipple Road CSJ: 0921-06-292
- FM 1847 Sidewalk Project CSJ: 0921-06-325
- Outer Parkway CSJ: 0921-06-283
- U.S. 77 I69E Plan -Fully funded by TxDOT 2021 UTP
- No questions were posed after the presentation.