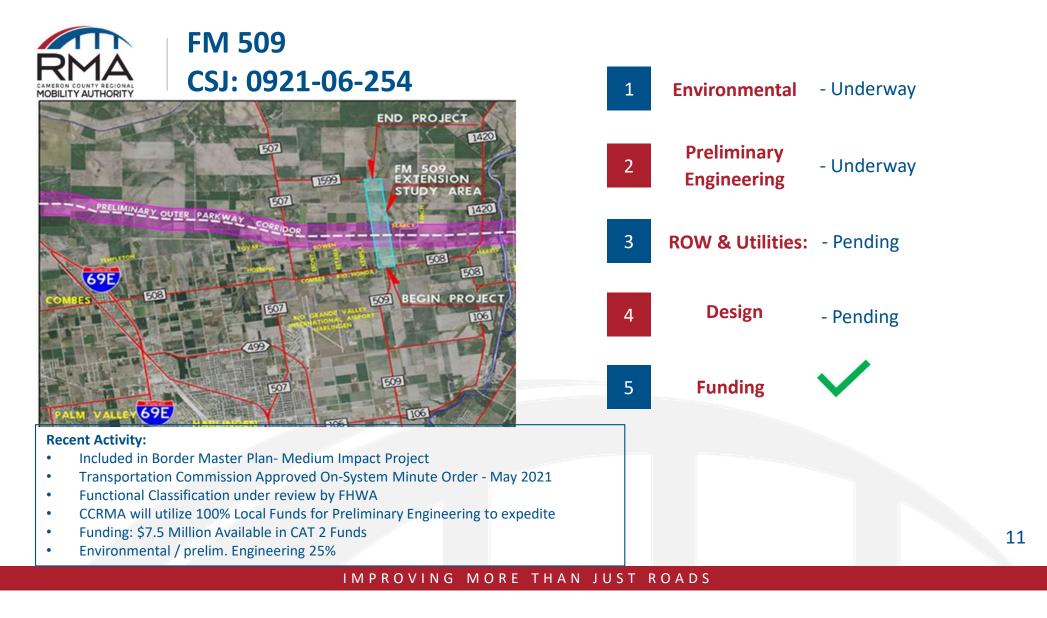

### B. Cameron County RMA

Eric Davila (Cameron County RMA) provided an updated presentation on projects that are currently within the Cameron County RMA.

- Veterans POV Expansion CSJ: 0921-06-313
- SH 550 GAP 2 Project CSJ: 0684-01-068
- East Loop CSJ:0921-06-315
- Floor De Mayo Bridge CSJ: TBD
- Free Trade Bridge
- Morrison Road CSJ: 0921-06-291
- Old Alice Rd CSJ: 0921-06-290
- FM 509 CSJ: 0921-06-254
- Dana Road CSJ: 0921-06-330
- FM 1846-Williams Road