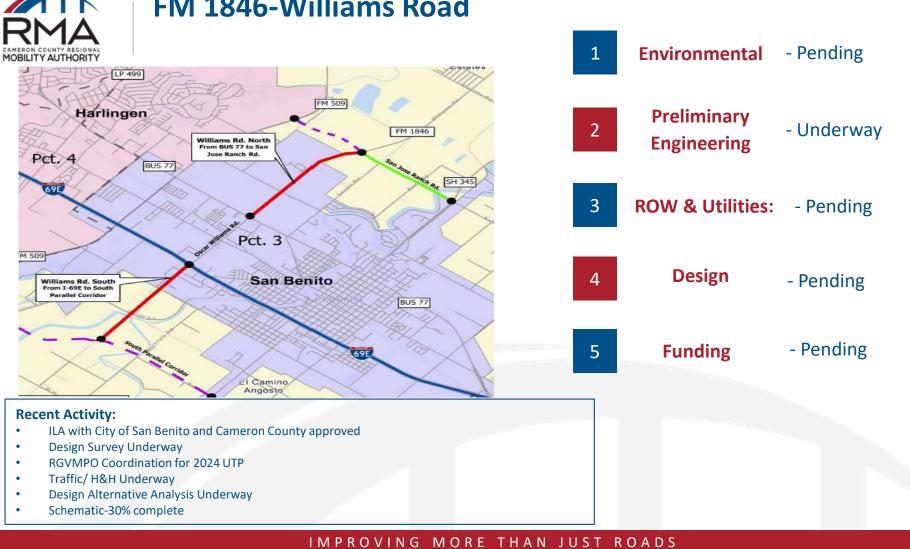

### B. Cameron County RMA

Eric Davila (Cameron County RMA) provided an updated presentation on projects that are currently within the Cameron County RMA.

- Veterans POV Expansion CSJ: 0921-06-313
- SH 550 GAP 2 Project CSJ: 0684-01-068
- East Loop CSJ:0921-06-315
- Floor De Mayo Bridge CSJ: TBD
- Free Trade Bridge
- Morrison Road CSJ: 0921-06-291
- Old Alice Rd CSJ: 0921-06-290
- FM 509 CSJ: 0921-06-254
- Dana Road CSJ: 0921-06-330
- FM 1846-Williams Road