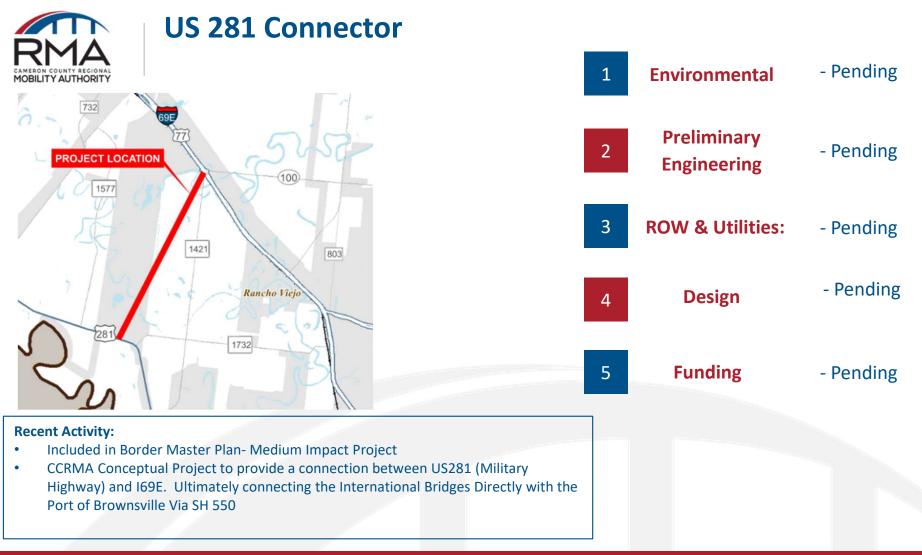

• SPI 2<sup>nd</sup> Access CSJ: TBD

- Harlingen Rail Improvement Project FR-CRS-21-002
- S. Parallel Corridor Phase II CSJ: 0921-06-252
- S. Parallel Corridor Phase III CSJ: 0921-06-257
- West Blvd Roadway
- Whipple Road CSJ: 0921-06-292
- FM 1847 Sidewalk Project CSJ: 0921-06-325
- Outer Parkway CSJ: 0921-06-283
- U.S. 77 I69E Plan -Fully funded by TxDOT 2021 UTP
- No questions were posed after the presentation.