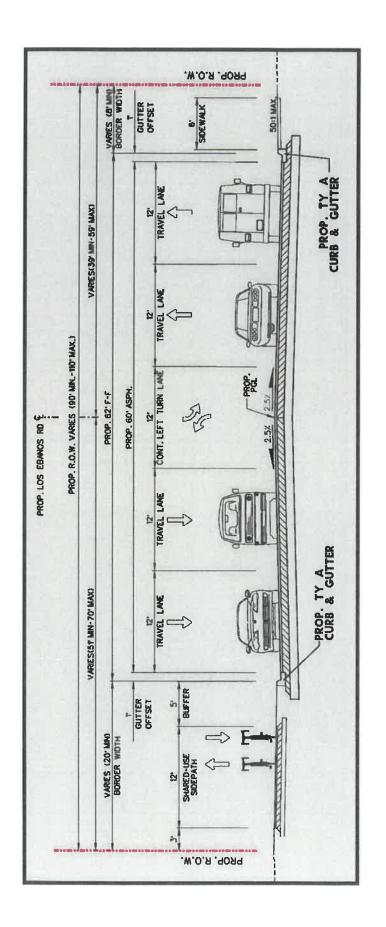

- **Background:** An Annual Listing of transportation projects, including investments in transit, pedestrian walkways, and bicycle facilities, for which federal funds have been obligated in the preceding year shall be published or otherwise made available by the cooperative effort of TXDOT, transit operators, and metropolitan planning organization for public review. The APL will be presented to both TAC & TPB members for approval once public involvement has concluded.
- Discussion and Action to approve the Federal Functional Classification Los Ebanos Drive in the City of Mission CSJ #0921-02-521. Page 40
  - ☑ Action □ Possible Action □ Information
  - Presenter: Luis Diaz, Assistant Director
  - **Summary:** The RGVMPO is presenting project requesting Federal Functional Classification: Los Ebanos Drive from: Interstate Highway 2 (I-2) To: Military

(Resolution 2023-08 to be presented to Policy Committee for Approval on May 31, 2023) Official Federal Functional Classification Packet is being developed by RGVMPO staff in coordination with the City of Mission and TxDOT.

- **Background:** Federal legislation continues to use functional classification in determining eligibility for funding under the Federal-aid program. Transportation agencies describe roadway system performance, benchmarks, and targets by functional classification. As agencies continue to move towards a more performance-based management approach, functional classification will be an increasingly important consideration in setting expectations and measuring outcomes for preservation, mobility, and safety.
- 6. Update on Federal Functional Classification Pending Submittals Page 46
  - □ Action □ Possible Action ☑ Information
  - Presenter: Luis Diaz, Assistant Director
  - **Summary:** The RGVMPO is presenting an update of all pending Federal Functional Classification Submittals.
  - **Background:** Federal legislation continues to use functional classification in determining eligibility for funding under the Federal-aid program. Transportation agencies describe roadway system performance, benchmarks, and targets by functional classification. As agencies continue to move towards a more performance-based management approach, functional classification will be an increasingly important consideration in setting expectations and measuring outcomes for preservation, mobility, and safety.
- Discussion and *Possible Action* on Transportation Alternatives Set-Aside (TASA; also known as Category 9) Projects Page 47
  - □ Action ☑ Possible Action □ Information
  - Presenter: Eva Garcia, RGVMPO Planner III: Bike Ped Program Coordinator
  - Summary: RGVMPO Staff will report the status of FY2019-2020 projects (to obligate funds in FY2023) and FY2021-2022 projects (to obligate funds in FY2024 & FY2025) to ensure transparency with the RGVMPO's policymakers and transportation officials. Members may take action by acknowledging the update as presented or may choose to make a recommendation on one or more of the Transportation Alternatives Set-Aside (TASA) projects.
  - **Background:** RGVMPO Staff has been regularly communicating with RGVMPO TAC & Policy Members regarding TASA projects to ensure the timely obligation of programmed funds. Staff continues to work with the Texas Department of Transportation Pharr District (TxDOT) and Local Government (LG) project sponsors to provide these updates to RGVMPO Members. Thank you to all those involved for their continued communication and coordination.