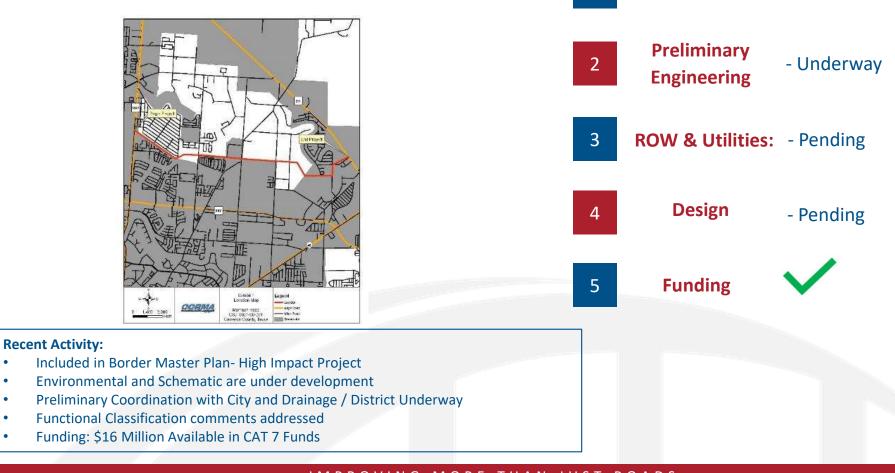

### B. Cameron County RMA

Eric Davila (Cameron County RMA) provided an updated presentation on projects that are currently within the Cameron County RMA.

- Veterans POV Expansion CSJ: 0921-06-313
- SH 550 GAP 2 Project CSJ: 0684-01-068
- East Loop CSJ:0921-06-315
- Floor De Mayo Bridge CSJ: TBD
- Free Trade Bridge
- Morrison Road CSJ: 0921-06-291
- Old Alice Rd CSJ: 0921-06-290
- FM 509 CSJ: 0921-06-254
- Dana Road CSJ: 0921-06-330
- FM 1846-Williams Road