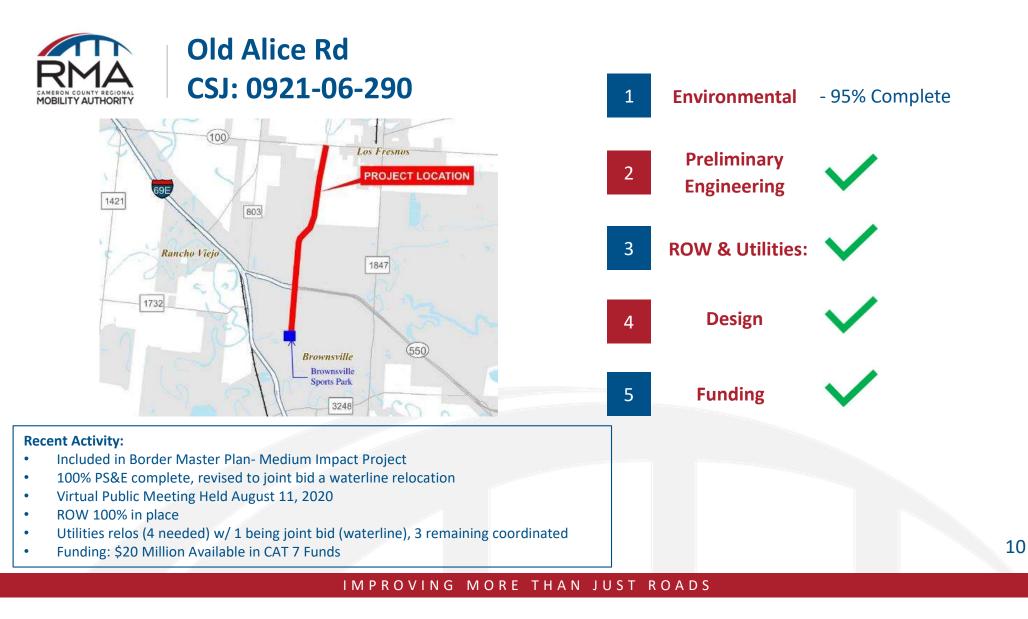

### B. Cameron County RMA

Eric Davila (Cameron County RMA) provided an updated presentation on projects that are currently within the Cameron County RMA.

- Veterans POV Expansion CSJ: 0921-06-313
- SH 550 GAP 2 Project CSJ: 0684-01-068
- East Loop CSJ:0921-06-315
- Floor De Mayo Bridge CSJ: TBD
- Free Trade Bridge
- Morrison Road CSJ: 0921-06-291
- Old Alice Rd CSJ: 0921-06-290
- FM 509 CSJ: 0921-06-254
- Dana Road CSJ: 0921-06-330
- FM 1846-Williams Road