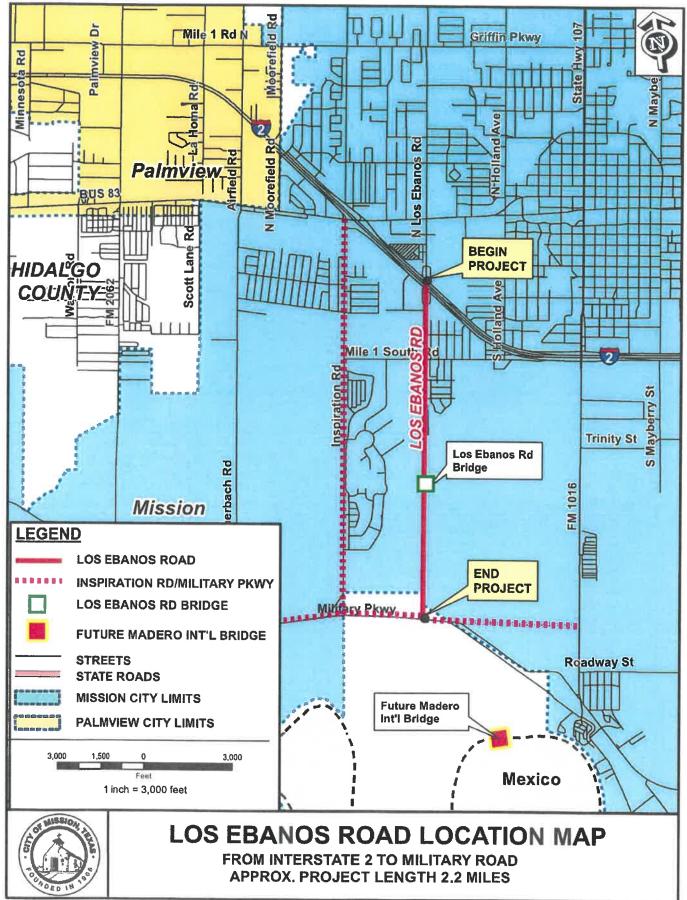

- **Background:** An Annual Listing of transportation projects, including investments in transit, pedestrian walkways, and bicycle facilities, for which federal funds have been obligated in the preceding year shall be published or otherwise made available by the cooperative effort of TXDOT, transit operators, and metropolitan planning organization for public review. The APL will be presented to both TAC & TPB members for approval once public involvement has concluded.
- Discussion and Action to approve the Federal Functional Classification Los Ebanos Drive in the City of Mission CSJ #0921-02-521. Page 40
  - ☑ Action □ Possible Action □ Information
  - Presenter: Luis Diaz, Assistant Director
  - **Summary:** The RGVMPO is presenting project requesting Federal Functional Classification: Los Ebanos Drive from: Interstate Highway 2 (I-2) To: Military

(Resolution 2023-08 to be presented to Policy Committee for Approval on May 31, 2023) Official Federal Functional Classification Packet is being developed by RGVMPO staff in coordination with the City of Mission and TxDOT.

- **Background:** Federal legislation continues to use functional classification in determining eligibility for funding under the Federal-aid program. Transportation agencies describe roadway system performance, benchmarks, and targets by functional classification. As agencies continue to move towards a more performance-based management approach, functional classification will be an increasingly important consideration in setting expectations and measuring outcomes for preservation, mobility, and safety.
- 6. Update on Federal Functional Classification Pending Submittals Page 46
  - □ Action □ Possible Action ☑ Information
  - Presenter: Luis Diaz, Assistant Director
  - **Summary:** The RGVMPO is presenting an update of all pending Federal Functional Classification Submittals.
  - **Background:** Federal legislation continues to use functional classification in determining eligibility for funding under the Federal-aid program. Transportation agencies describe roadway system performance, benchmarks, and targets by functional classification. As agencies continue to move towards a more performance-based management approach, functional classification will be an increasingly important consideration in setting expectations and measuring outcomes for preservation, mobility, and safety.
- Discussion and *Possible Action* on Transportation Alternatives Set-Aside (TASA; also known as Category 9) Projects Page 47
  - □ Action ☑ Possible Action □ Information
  - Presenter: Eva Garcia, RGVMPO Planner III: Bike Ped Program Coordinator
  - Summary: RGVMPO Staff will report the status of FY2019-2020 projects (to obligate funds in FY2023) and FY2021-2022 projects (to obligate funds in FY2024 & FY2025) to ensure transparency with the RGVMPO's policymakers and transportation officials. Members may take action by acknowledging the update as presented or may choose to make a recommendation on one or more of the Transportation Alternatives Set-Aside (TASA) projects.
  - **Background:** RGVMPO Staff has been regularly communicating with RGVMPO TAC & Policy Members regarding TASA projects to ensure the timely obligation of programmed funds. Staff continues to work with the Texas Department of Transportation Pharr District (TxDOT) and Local Government (LG) project sponsors to provide these updates to RGVMPO Members. Thank you to all those involved for their continued communication and coordination.