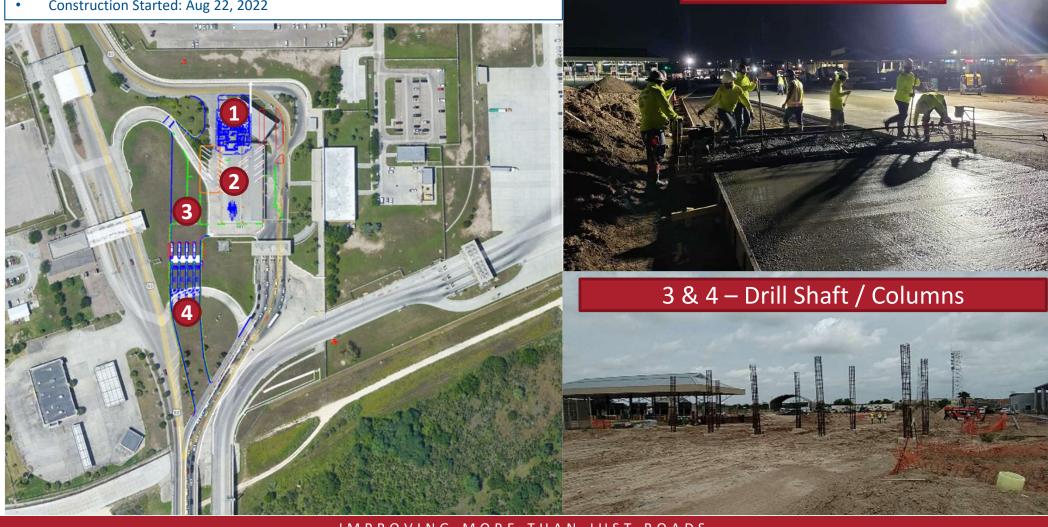

### B. Cameron County RMA

Eric Davila (Cameron County RMA) provided an updated presentation on projects that are currently within the Cameron County RMA.

- Veterans POV Expansion CSJ: 0921-06-313
- SH 550 GAP 2 Project CSJ: 0684-01-068
- East Loop CSJ:0921-06-315
- Floor De Mayo Bridge CSJ: TBD
- Free Trade Bridge
- Morrison Road CSJ: 0921-06-291
- Old Alice Rd CSJ: 0921-06-290
- FM 509 CSJ: 0921-06-254
- Dana Road CSJ: 0921-06-330
- FM 1846-Williams Road