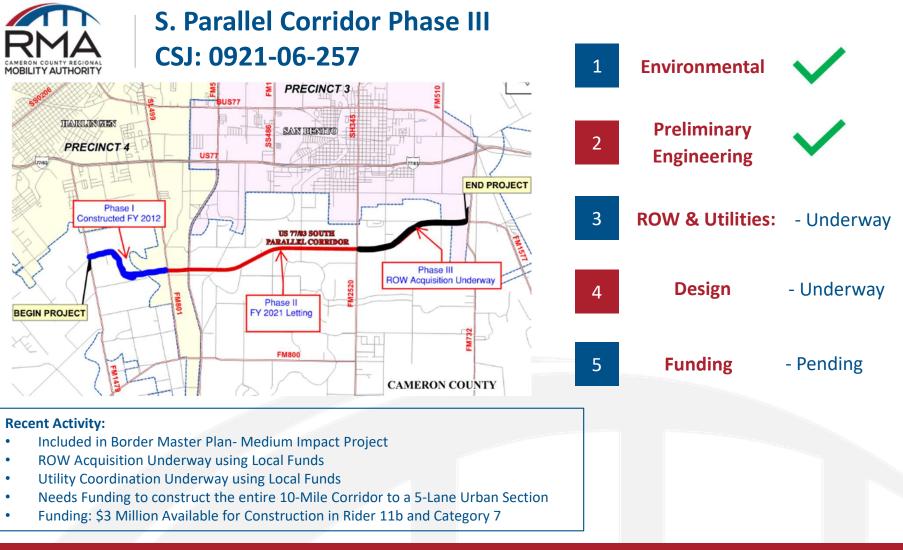

• SPI 2<sup>nd</sup> Access CSJ: TBD

- Harlingen Rail Improvement Project FR-CRS-21-002
- S. Parallel Corridor Phase II CSJ: 0921-06-252
- S. Parallel Corridor Phase III CSJ: 0921-06-257
- West Blvd Roadway
- Whipple Road CSJ: 0921-06-292
- FM 1847 Sidewalk Project CSJ: 0921-06-325
- Outer Parkway CSJ: 0921-06-283
- U.S. 77 I69E Plan -Fully funded by TxDOT 2021 UTP
- No questions were posed after the presentation.