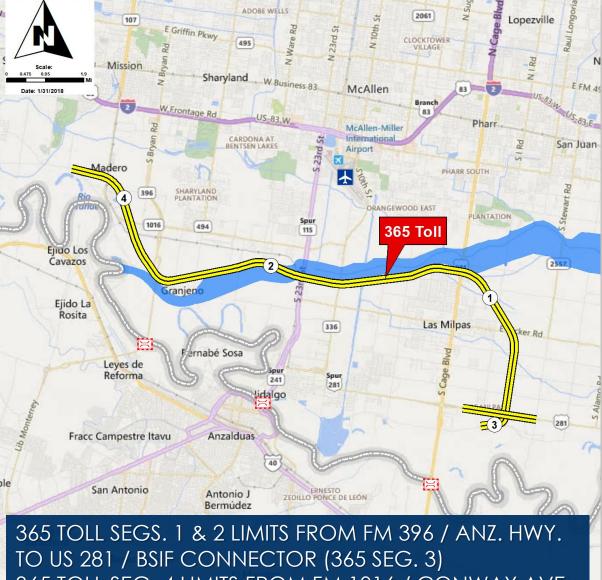

| S Parallel Corridor (Phase 2)<br>0921-06-252 | CAM | FM 509 to FM 1577 | Construct 2 Lane Rural                              | \$8,368,925 / \$0.00   | CAT 3, 10, 11 & 11B |
|----------------------------------------------|-----|-------------------|-----------------------------------------------------|------------------------|---------------------|
| LL-365 Tollway<br>0921-02-368                | CAM | FM 396 TO US 281  | Construct 4 Ln Controlled<br>Access Tolled Facility | \$260,123,640 / \$0.00 | CAT 3, 10, 11B & 12 |