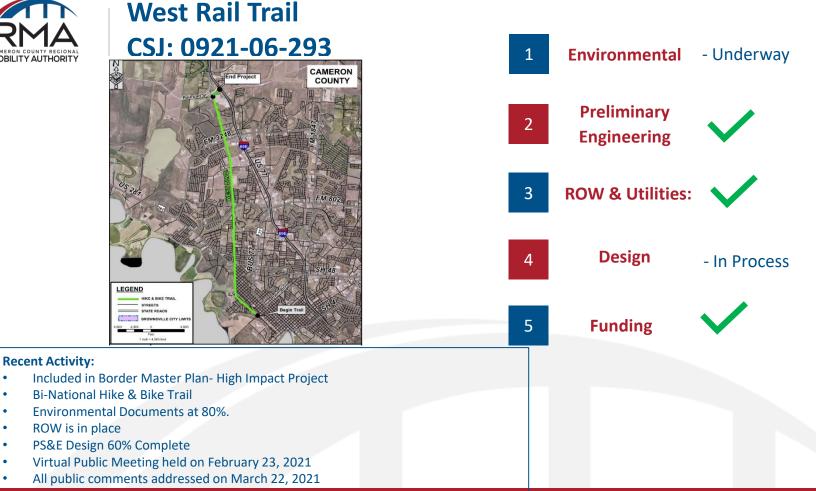

#### B. Cameron County RMA

Pete Sepulveda (Cameron County RMA) provided an updated presentation Via Microsoft Teams on projects that are currently within the Cameron County RMA. All projects are moving forward as scheduled. *Cameron County RMA report is filed with the April 8, 2021-RGVTAC Packet. (Report only, no action taken at this time).* 