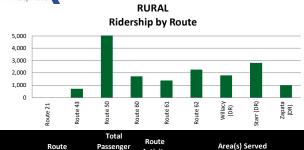

#### F. Valley Metro

Frank Jaramillo provided an update report Via Microsoft Team, for both the Rural and Urban areas for the Year-To-Date Report. The Valley Metro Report was provided and is filed with the April 8, 2021 RGVTAC Packet. Report on, no action taken at this time.