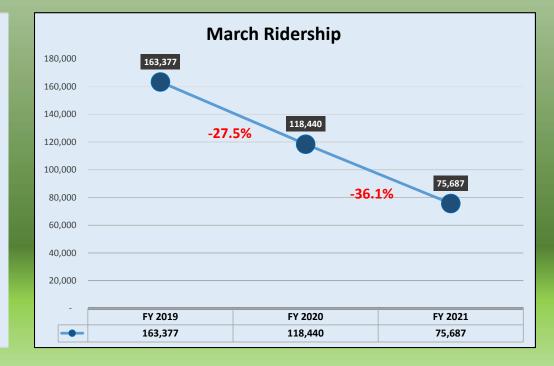

#### E. Brownsville / Island Metros

Antonio Zubieta provided an updated report Via Microsoft Teams which included the Brownsville Metro and Island Metro. These reports include on-going connecting community projects and combined ridership. The reports are filed with April 8, 2021 RGVTAC Packet. (*Report only, no action taken at this time*).