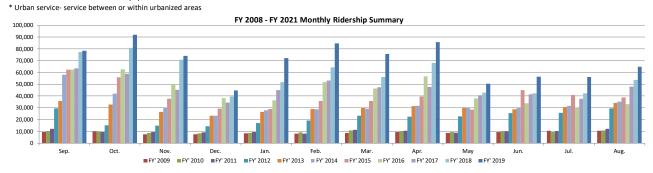

#### F. Valley Metro

Frank Jaramillo provided an update report Via Microsoft Team, for both the Rural and Urban areas for the Year-To-Date Report. The Valley Metro Report was provided and is filed with the April 8, 2021 RGVTAC Packet. Report on, no action taken at this time.