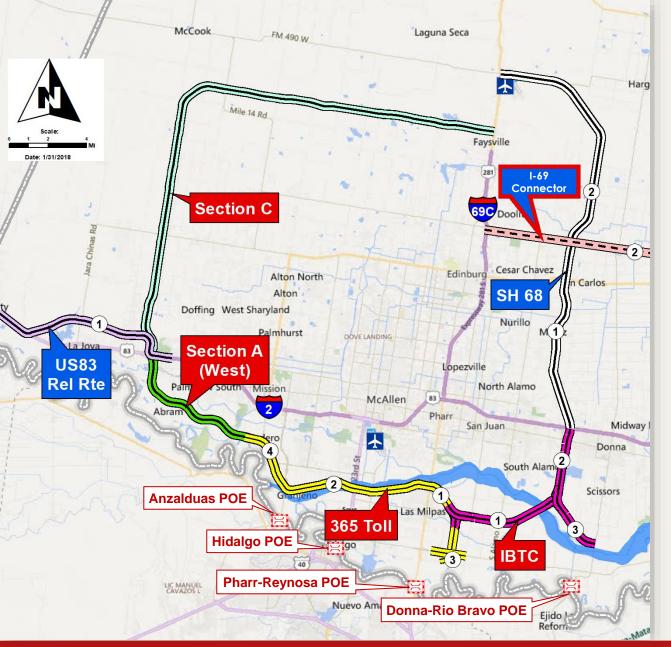

| S Parallel Corridor (Phase 2)<br>0921-06-252 | CAM | FM 509 to FM 1577 | Construct 2 Lane Rural                              | \$8,368,925 / \$0.00   | CAT 3, 10, 11 & 11B |
|----------------------------------------------|-----|-------------------|-----------------------------------------------------|------------------------|---------------------|
| LL-365 Tollway<br>0921-02-368                | CAM | FM 396 TO US 281  | Construct 4 Ln Controlled<br>Access Tolled Facility | \$260,123,640 / \$0.00 | CAT 3, 10, 11B & 12 |