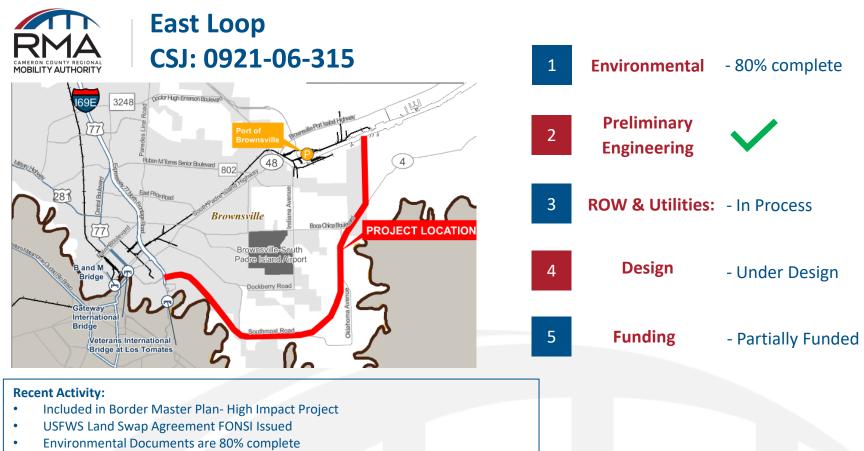

#### B. Cameron County RMA

Pete Sepulveda (Cameron County RMA) provided an updated presentation Via Microsoft Teams on projects that are currently within the Cameron County RMA. All projects are moving forward as scheduled. *Cameron County RMA report is filed with the April 8, 2021-RGVTAC Packet. (Report only, no action taken at this time).* 