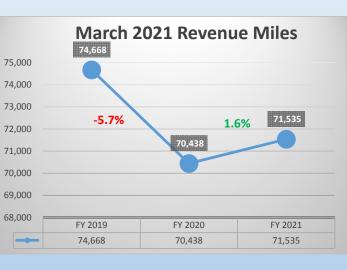

#### E. Brownsville / Island Metros

Antonio Zubieta provided an updated report Via Microsoft Teams which included the Brownsville Metro and Island Metro. These reports include on-going connecting community projects and combined ridership. The reports are filed with April 8, 2021 RGVTAC Packet. (*Report only, no action taken at this time*).

#### F. Valley Metro

Frank Jaramillo provided an update report Via Microsoft Team, for both the Rural and Urban areas for the Year-To-Date Report. The Valley Metro Report was provided and is filed with the April 8, 2021 RGVTAC Packet. Report on, no action taken at this time.