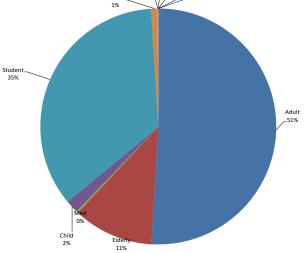

#### F. Valley Metro

Frank Jaramillo provided an update report Via Microsoft Team, for both the Rural and Urban areas for the Year-To-Date Report. The Valley Metro Report was provided and is filed with the April 8, 2021 RGVTAC Packet. Report on, no action taken at this time.