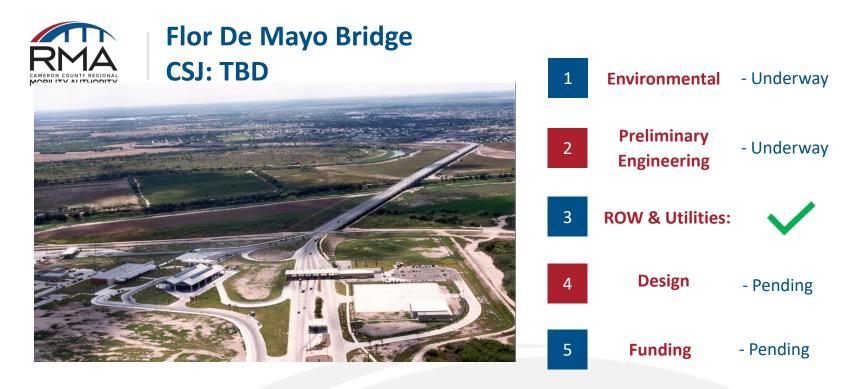

#### B. Cameron County RMA

Pete Sepulveda (Cameron County RMA) provided an updated presentation Via Microsoft Teams on projects that are currently within the Cameron County RMA. All projects are moving forward as scheduled. *Cameron County RMA report is filed with the April 8, 2021-RGVTAC Packet. (Report only, no action taken at this time).* 