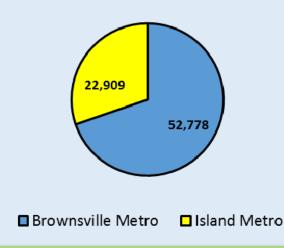

#### E. Brownsville / Island Metros

Antonio Zubieta provided an updated report Via Microsoft Teams which included the Brownsville Metro and Island Metro. These reports include on-going connecting community projects and combined ridership. The reports are filed with April 8, 2021 RGVTAC Packet. (*Report only, no action taken at this time*).