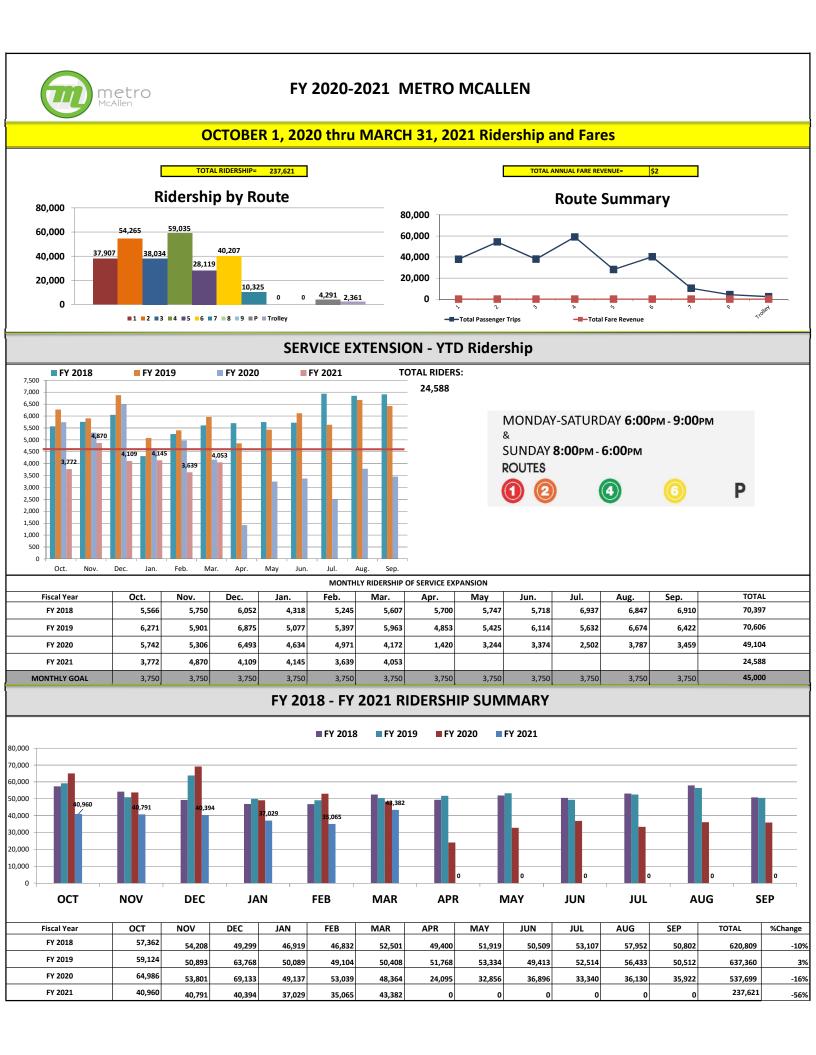

#### D. McAllen Metro

*Robert De Leon with McAllen Metro* report was provided and is filed with the April 8, 2021-RGVTAC Packet. (Report only, no action taken at this time).