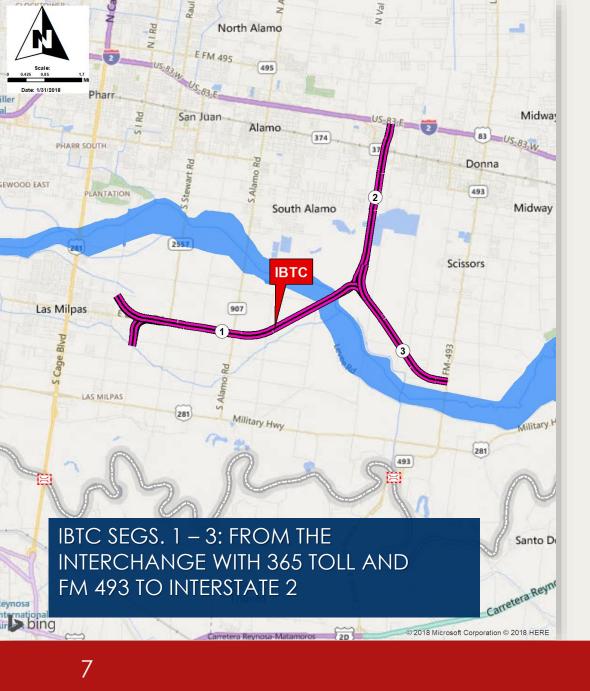

#### C. Hidalgo County RMA

Eric Davila, PE, (Hidalgo County RMA) provided an updated presentation Via Microsoft Teams on projects that are currently within the Hidalgo County RMA; he discussed the major milestones of each project. *The Hidalgo County RMA monthly report is filed with the April 8, 2021-RGVTAC Packet. (Report only, no action taken at this time).* 