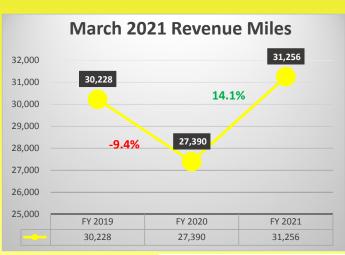

#### E. Brownsville / Island Metros

Antonio Zubieta provided an updated report Via Microsoft Teams which included the Brownsville Metro and Island Metro. These reports include on-going connecting community projects and combined ridership. The reports are filed with April 8, 2021 RGVTAC Packet. (*Report only, no action taken at this time*).