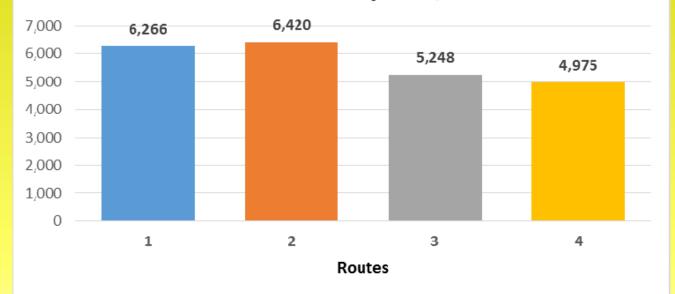

#### E. Brownsville / Island Metros

Antonio Zubieta provided an updated report Via Microsoft Teams which included the Brownsville Metro and Island Metro. These reports include on-going connecting community projects and combined ridership. The reports are filed with April 8, 2021 RGVTAC Packet. (*Report only, no action taken at this time*).

#### F. Valley Metro

Frank Jaramillo provided an update report Via Microsoft Team, for both the Rural and Urban areas for the Year-To-Date Report. The Valley Metro Report was provided and is filed with the April 8, 2021 RGVTAC Packet. Report on, no action taken at this time.