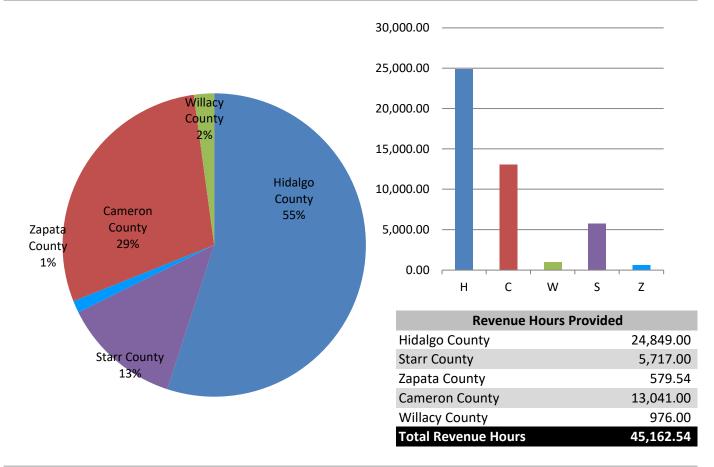

#### E. Brownsville / Island Metros

Antonio Zubieta provided an updated report Via Microsoft Teams which included the Brownsville Metro and Island Metro. These reports include on-going connecting community projects and combined ridership. The reports are filed with April 8, 2021 RGVTAC Packet. (*Report only, no action taken at this time*).