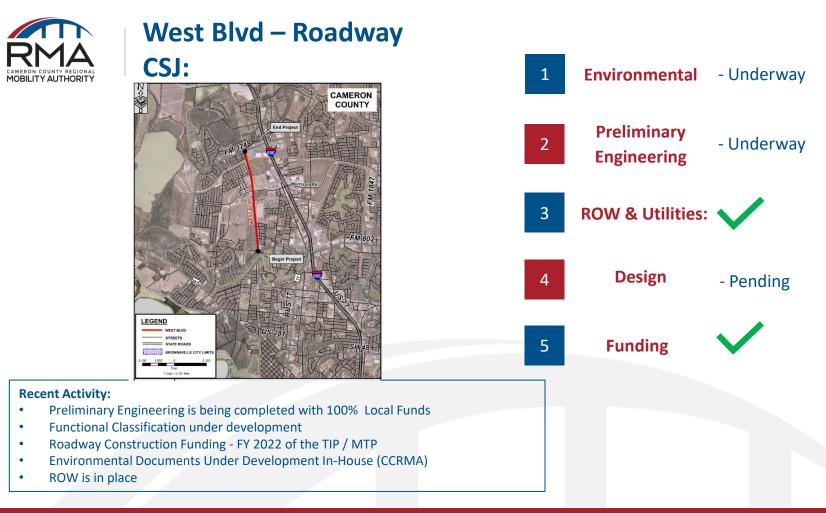

| S Parallel Corridor (Phase 2)<br>0921-06-252 | CAM | FM 509 to FM 1577 | Construct 2 Lane Rural                              | \$8,368,925 / \$0.00   | CAT 3, 10, 11 & 11B |
|----------------------------------------------|-----|-------------------|-----------------------------------------------------|------------------------|---------------------|
| LL-365 Tollway<br>0921-02-368                | CAM | FM 396 TO US 281  | Construct 4 Ln Controlled<br>Access Tolled Facility | \$260,123,640 / \$0.00 | CAT 3, 10, 11B & 12 |

Cameron County did note that this is the first time the County is hearing about the delay and moving these projects to December 2021.

Chairman Sepulveda noted that it would have been nice to have received a phone call from TxDOT before hearing it first during this TAC meeting. Partners have been telling their elected officials of a different schedule, and to find out that is not the case.

Mr. Alvarez did acknowledge Chairman Sepulveda's concern, and noted that TxDOT will work on making sure Partners are kept in the loop of future updates.

Melba concluded by reminding local governments in attendance, to please continue coordinating with their respective TxDOT Project Managers on a regular basis towards letting their local projects. *TxDOT Project Status Report is filed with the April 8, 2021 RGVTAC Packet. (Report only, no action taken at this time).* 

#### B. Cameron County RMA

Pete Sepulveda (Cameron County RMA) provided an updated presentation Via Microsoft Teams on projects that are currently within the Cameron County RMA. All projects are moving forward as scheduled. *Cameron County RMA report is filed with the April 8, 2021-RGVTAC Packet. (Report only, no action taken at this time).* 