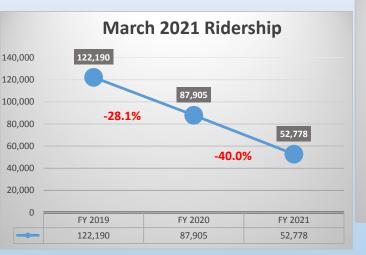

#### D. McAllen Metro

*Robert De Leon with McAllen Metro* report was provided and is filed with the April 8, 2021-RGVTAC Packet. (Report only, no action taken at this time).