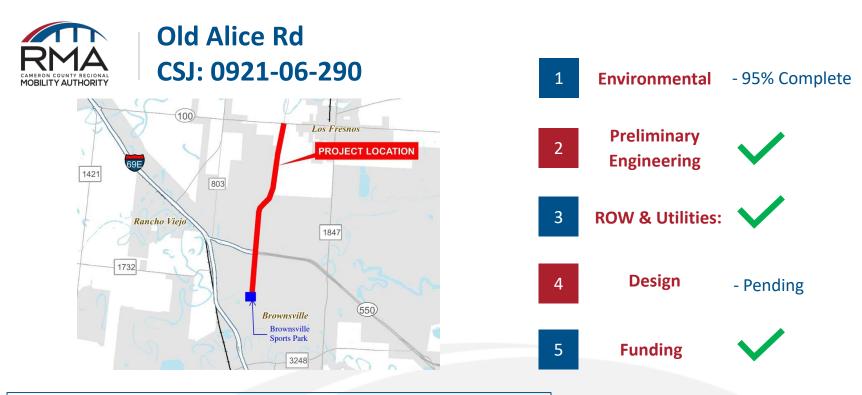

#### B. Cameron County RMA

Pete Sepulveda (Cameron County RMA) provided an updated presentation Via Microsoft Teams on projects that are currently within the Cameron County RMA. All projects are moving forward as scheduled. *Cameron County RMA report is filed with the April 8, 2021-RGVTAC Packet. (Report only, no action taken at this time).* 