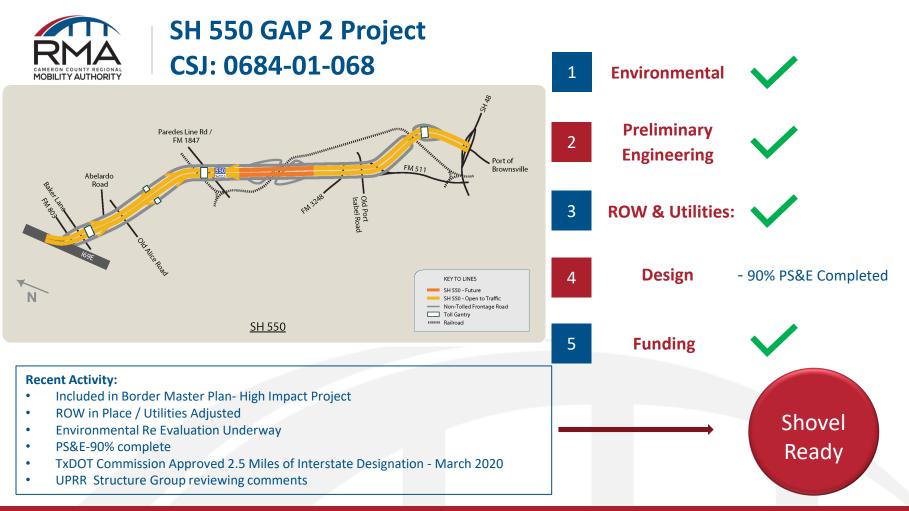

| \$ 3,080,000             | \$ -                   | \$ -   | \$ -                      | \$-       | \$-            | \$ -                       | \$ - | \$ -                                   | \$ -                               | \$-                       | \$ 3,080,000  |
|             |         |             |                |                               |                                  |             | \$ 48,270,275            |                        |        | \$ 7,089,796              |           |                | \$ 911,397                 |      | \$-                                    |                                    | \$-                       | \$ 56,271,468 |

# **CCRMA**

# Project Status Presentation RGVMPO Technical Advisory Committee

# May 13, 2021









4



USFWS and IBWC Addressing 90% schematic comments



•





#### **Recent Activity:**

- Included in Border Master Plan- High Impact Project
- Recently selected consultant
- Recently began development of Presidential Permit Application
- Feasibility study Complete



# Morrison Road CSJ: 0921-06-291



#### **Recent Activity:**

- Included in Border Master Plan- High Impact Project
- Consultant selected and environmental and schematic are under development
- Preliminary Coordination with City and Drainage / District Underway
- Functional Classification under review by FHWA



#### **Recent Activity:**

- Included in Border Master Plan- Medium Impact Project
- 60% PS&E submitted to TxDOT. 100% by end of July
- Virtual Public Meeting Held August 11, 2020
- ROW Acquisition Complete
- Re