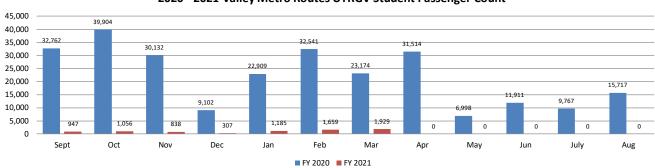

|         | 7,281   |
| Total                      | 947                                                                                                         | 1,056   | 838     | 307    | 1,185   | 1,659   | 1,929   | 0       | 0      | 0       | 0      | 0       | 7,921   |
| FY 2018                    | 32,762                                                                                                      | 39,904  | 30,132  | 9,102  | 22,909  | 32,541  | 23,174  | 31,514  | 6,998  | 11,911  | 9,767  | 15,717  | 266,431 |
| Change Over<br>Previous FY | -31,815                                                                                                     | -38,848 | -29,294 | -8,795 | -21,724 | -30,882 | -21,245 | -31,514 | -6,998 | -11,911 | -9,767 | -15,717 |         |



#### 2020 - 2021 Valley Metro Routes UTRGV Student Passenger Count

| Valky Mctro                   |      |     |      | Mo   |     | exas Colle<br>lley Metro<br>mulative P | Routes    |      |     |     |      |     |       |
|-------------------------------|------|-----|------|------|-----|----------------------------------------|-----------|------|-----|-----|------|-----|-------|
| Routes                        | Sept | Oct | Nov  | Dec  | Jan | Feb                                    | Mar       | Apr  | Мау | Jun | July | Aug | Total |
| 10                            | 0    | 0   | 0    | 0    | 0   | 0                                      | 0         |      |     |     |      |     | 0     |
| 12                            | 8    | 1   | 0    | 1    | 2   | 0