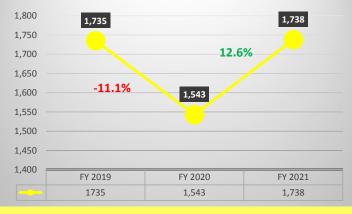

#### E. Brownsville / Island Metros

Antonio Zubieta provided an updated report Via Microsoft Teams which included the Brownsville Metro and Island Metro. These reports include on-going connecting community projects and combined ridership. The reports are filed with April 8, 2021 RGVTAC Packet. (*Report only, no action taken at this time*).