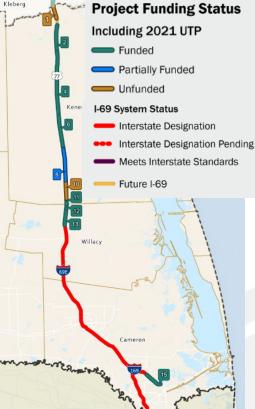

s funded the project fully in the 2021 UTP
- Consultant negotiations for Preliminary Engineering Underway
- Functional Classification under review by FHWA





## SPI 2<sup>nd</sup> Access CSJ: TBD





- Included in Border Master Plan- Medium Impact Project
- Recently redesignated to a Non-Tolled project development strategy
- Environmental Status
- Design Status









• CCRMA Conceptual Project to provide a connection between US281 (Military Highway) and I69E. Ultimately connecting the International Bridges Directly with the Port of Brownsville Via SH 550





#### **Recent Activity:**

- Construction 100% Funded in 2021 UTP
- DCC held on September 14, 2020
- Schematic 60% submitted to TxDOT
- Environmental at 60%



## U.S. 77 – 169E Plan

Total

## Fully Funded by TxDOT - 2021 UTP



|   | #  | CSJ         | HWY    | Current XS <sup>2</sup> | Limits                                                                    | Description                                                                             | COST (M) | COST <sup>3</sup> | MILES | FUNDING STATUS <sup>5</sup> | LET YEAR |
|---|----|-------------|--------|-------------------------|---------------------------------------------------------------------------|-----------------------------------------------------------------------------------------|----------|-------------------|-------|-----------------------------|----------|
|   | 1  | 0327-02-055 | US 77  | 4D+                     | KENEDY/KLEBERG COUNTY LINE to 0.71 MILES N. OF LA PAR-<br>RA AVE.         | Interstate Designation