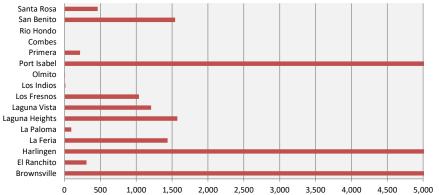

#### E. Brownsville / Island Metros

Antonio Zubieta provided an updated report Via Microsoft Teams which included the Brownsville Metro and Island Metro. These reports include on-going connecting community projects and combined ridership. The reports are filed with April 8, 2021 RGVTAC Packet. (*Report only, no action taken at this time*).