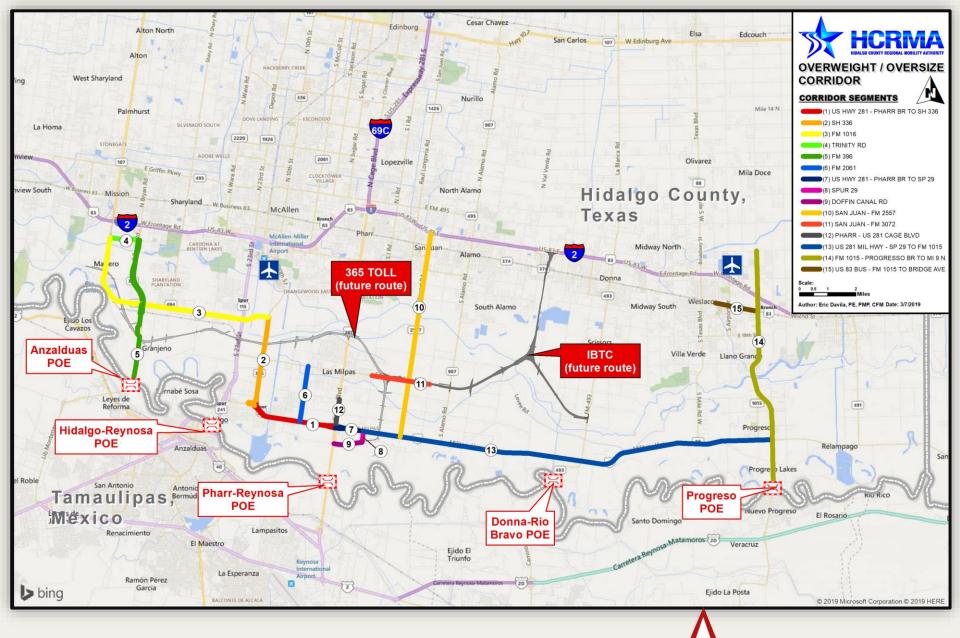

#### C. Hidalgo County RMA

Eric Davila, PE, (Hidalgo County RMA) provided an updated presentation Via Microsoft Teams on projects that are currently within the Hidalgo County RMA; he discussed the major milestones of each project. *The Hidalgo County RMA monthly report is filed with the April 8, 2021-RGVTAC Packet. (Report only, no action taken at this time).* 