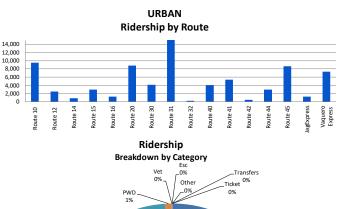

#### F. Valley Metro

Frank Jaramillo provided an update report Via Microsoft Team, for both the Rural and Urban areas for the Year-To-Date Report. The Valley Metro Report was provided and is filed with the April 8, 2021 RGVTAC Packet. Report on, no action taken at this time.