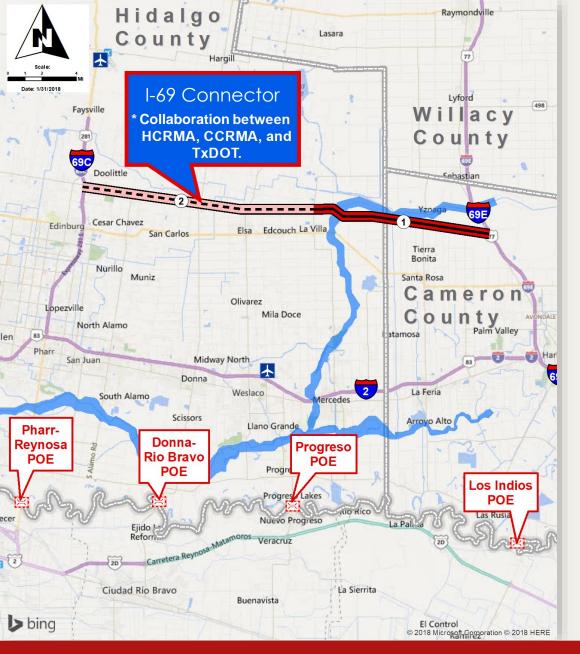

#### C. Hidalgo County RMA

Eric Davila, PE, (Hidalgo County RMA) provided an updated presentation Via Microsoft Teams on projects that are currently within the Hidalgo County RMA; he discussed the major milestones of each project. *The Hidalgo County RMA monthly report is filed with the April 8, 2021-RGVTAC Packet. (Report only, no action taken at this time).* 