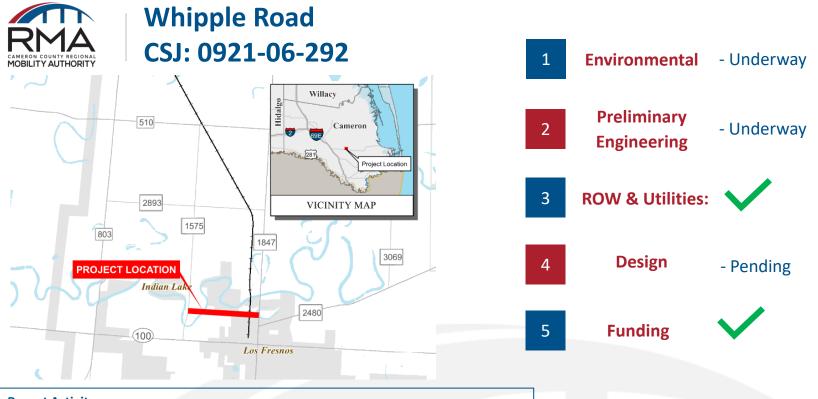

| S Parallel Corridor (Phase 2)<br>0921-06-252 | CAM | FM 509 to FM 1577 | Construct 2 Lane Rural                              | \$8,368,925 / \$0.00   | CAT 3, 10, 11 & 11B |
|----------------------------------------------|-----|-------------------|-----------------------------------------------------|------------------------|---------------------|
| LL-365 Tollway<br>0921-02-368                | CAM | FM 396 TO US 281  | Construct 4 Ln Controlled<br>Access Tolled Facility | \$260,123,640 / \$0.00 | CAT 3, 10, 11B & 12 |

Cameron County did note that this is the first time the County is hearing about the delay and moving these projects to December 2021.

Chairman Sepulveda noted that it would have been nice to have received a phone call from TxDOT before hearing it first during this TAC meeting. Partners have been telling their elected officials of a different schedule, and to find out that is not the case.

Mr. Alvarez did acknowledge Chairman Sepulveda's concern, and noted that TxDOT will work on making sure Partners are kept in the loop of future updates.

Melba concluded by reminding local governments in attendance, to please continue coordinating with their respective TxDOT Project Managers on a regular basis towards letting their local projects. *TxDOT Project Status Report is filed with the April 8, 2021 RGVTAC Packet. (Report only, no action taken at this time).* 

#### B. Cameron County RMA

Pete Sepulveda (Cameron County RMA) provided an updated presentation Via Microsoft Teams on projects that are currently within the Cameron County RMA. All projects are moving forward as scheduled. *Cameron County RMA report is filed with the April 8, 2021-RGVTAC Packet. (Report only, no action taken at this time).* 