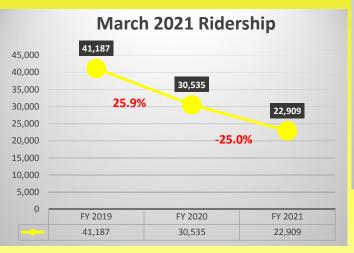

#### E. Brownsville / Island Metros

Antonio Zubieta provided an updated report Via Microsoft Teams which included the Brownsville Metro and Island Metro. These reports include on-going connecting community projects and combined ridership. The reports are filed with April 8, 2021 RGVTAC Packet. (*Report only, no action taken at this time*).

#### F. Valley Metro

Frank Jaramillo provided an update report Via Microsoft Team, for both the Rural and Urban areas for the Year-To-Date Report. The Valley Metro Report was provided and is filed with the April 8, 2021 RGVTAC Packet. Report on, no action taken at this time.