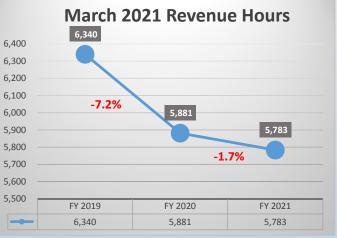

#### E. Brownsville / Island Metros

Antonio Zubieta provided an updated report Via Microsoft Teams which included the Brownsville Metro and Island Metro. These reports include on-going connecting community projects and combined ridership. The reports are filed with April 8, 2021 RGVTAC Packet. (*Report only, no action taken at this time*).

#### F. Valley Metro

Frank Jaramillo provided an update report Via Microsoft Team, for both the Rural and Urban areas for the Year-To-Date Report. The Valley Metro Report was provided and is filed with the April 8, 2021 RGVTAC Packet. Report on, no action taken at this time.