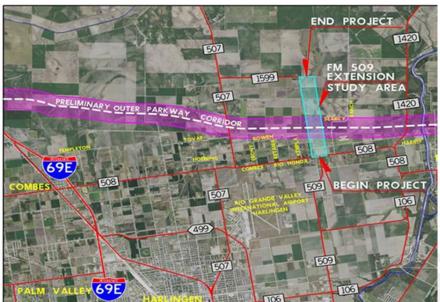

| S Parallel Corridor (Phase 2)<br>0921-06-252 | CAM | FM 509 to FM 1577 | Construct 2 Lane Rural                              | \$8,368,925 / \$0.00   | CAT 3, 10, 11 & 11B |
|----------------------------------------------|-----|-------------------|-----------------------------------------------------|------------------------|---------------------|
| LL-365 Tollway<br>0921-02-368                | CAM | FM 396 TO US 281  | Construct 4 Ln Controlled<br>Access Tolled Facility | \$260,123,640 / \$0.00 | CAT 3, 10, 11B & 12 |