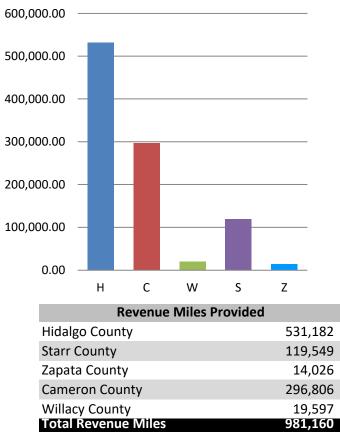

## **Cameron County**

| Brownsville    | 17,740 |
|----------------|--------|
| El Ranchito    | 306    |
| Harlingen      | 13,549 |
| La Feria       | 1,437  |
| La Paloma      | 94     |
| Laguna Heights | 1,572  |
| Laguna Vista   | 1,208  |
| Los Fresnos    | 1,038  |
| Los Indios     | 12     |
| Olmito         | 7      |
| Port Isabel    | 6,827  |
| Primera        | 217    |
| Combes         | 0      |
| Rio Hondo      | 0      |
| San Benito     | 1,542  |
| Santa Rosa     | 462    |
| Total          | 46,011 |

### Willacy County

Starr County

Zapata County

SYSTEM TOTAL

116,396

Total

Total

Total

### 1,788

8,176

1,002



#### **Cameron County by Cities**



## **Hidalgo County by Cities**

### **Distribution of Revenue Hours**



### **Distribution of Revenue Miles**





| Valley Metro               | FY 2021 University of Texas Rio Grande Valley<br>Valley Metro Routes<br>Monthly Cumulative Passenger Counts |         |         |        |         |         |         |         |        |         |        |         |         |
|----------------------------|-------------------------------------------------------------------------------------------------------------|---------|---------|--------|---------|---------|---------|---------|--------|---------|--------|---------|---------|
| Routes                     | Sept                                                                                                        | Oct     | Nov     | Dec    | Jan     | Feb     | Mar     | Apr     | May    | Jun     | July   | Aug     | Total   |
| 10