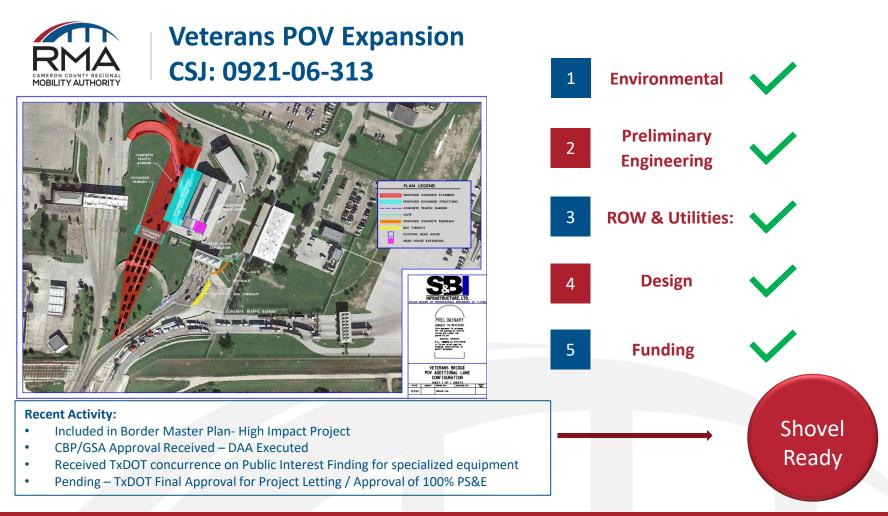

Background: The Rio Grande Valley MPO Executive Director approached NCTCOG with a proposal of creating a trade of Cat. 7, Surface Transportation Block Grant (STBG) funds. The Rio Grande Valley MPO is requesting to borrow cash flow/allocation authority from RTC/NCTCOG for a total of \$14,578,845 of STBG funds in FY2022. In turn, the RGVMPO would repay the full \$14,578,845 of STBG funds back to NCTCOG in FY2026. The purpose of the request is to advance the Veterans International Bridge project, CSJ # 0921-06-313 which is presently identified in FY 2026 but is capable of being let to construction in FY 2022 should the funding be identified and approved. The terms of the repayment are still to be determined. Staff recommends approval.