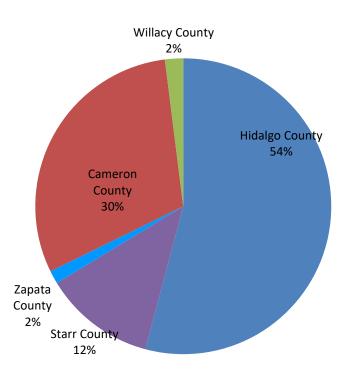

#### **Cameron County**

| Brownsville    | 17,740 |
|----------------|--------|
| El Ranchito    | 306    |
| Harlingen      | 13,549 |
| La Feria       | 1,437  |
| La Paloma      | 94     |
| Laguna Heights | 1,572  |
| Laguna Vista   | 1,208  |
| Los Fresnos    | 1,038  |
| Los Indios     | 12     |
| Olmito         | 7      |
| Port Isabel    | 6,827  |
| Primera        | 217    |
| Combes         | 0      |
| Rio Hondo      | 0      |
| San Benito     | 1,542  |
| Santa Rosa     | 462    |
| Total          | 46,011 |

### Willacy County

Starr County

Zapata County

SYSTEM TOTAL

116,396

Total

Total

Total

### 1,788

8,176

1,002



#### **Cameron County by Cities**



## **Hidalgo County by Cities**

### **Distribution of Revenue Hours**



### **Distribution of Revenue Miles**





| Valley Metro               | FY 2021 University of Texas Rio Grande Valley<br>Valley Metro Routes<br>Monthly Cumulative Passenger Counts |         |         |        |         |         |         |         |        |         |        |         |         |
|----------------------------|-------------------------------------------------------------------------------------------------------------|---------|---------|--------|---------|---------|---------|---------|--------|---------|--------|---------|---------|
| Routes                     | Sept                                                                                                        | Oct     | Nov     | Dec    | Jan     | Feb     | Mar     | Apr     | May    | Jun     | July   | Aug     | Total   |
| 10