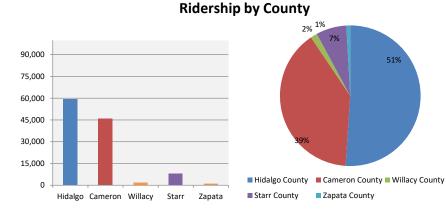

#### E. Brownsville / Island Metros

Antonio Zubieta provided an updated report Via Microsoft Teams which included the Brownsville Metro and Island Metro. These reports include on-going connecting community projects and combined ridership. The reports are filed with April 8, 2021 RGVTAC Packet. (*Report only, no action taken at this time*).