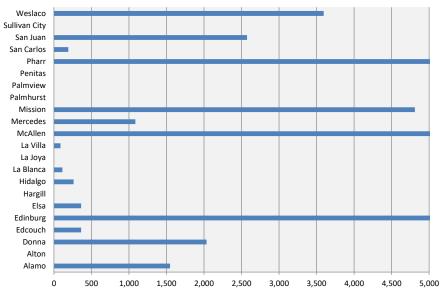

#### E. Brownsville / Island Metros

Antonio Zubieta provided an updated report Via Microsoft Teams which included the Brownsville Metro and Island Metro. These reports include on-going connecting community projects and combined ridership. The reports are filed with April 8, 2021 RGVTAC Packet. (*Report only, no action taken at this time*).