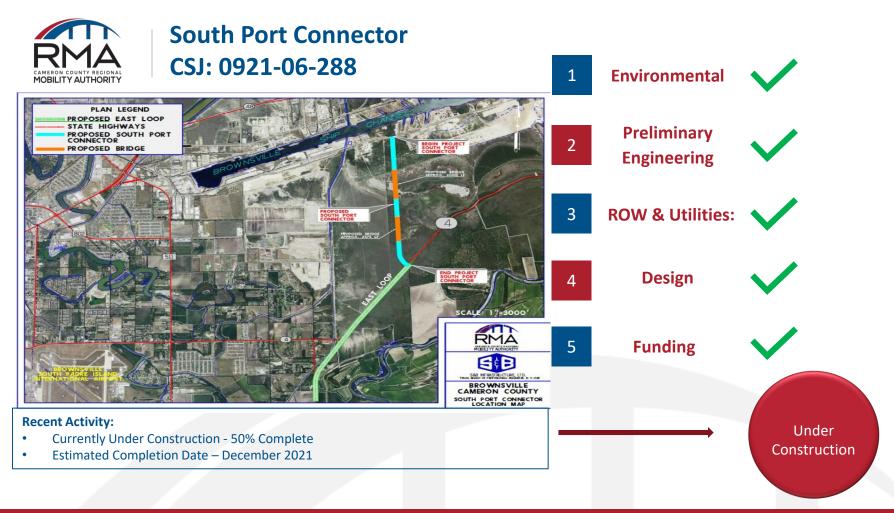

| S Parallel Corridor (Phase 2)<br>0921-06-252 | CAM | FM 509 to FM 1577 | Construct 2 Lane Rural                              | \$8,368,925 / \$0.00   | CAT 3, 10, 11 & 11B |
|----------------------------------------------|-----|-------------------|-----------------------------------------------------|------------------------|---------------------|
| LL-365 Tollway<br>0921-02-368                | CAM | FM 396 TO US 281  | Construct 4 Ln Controlled<br>Access Tolled Facility | \$260,123,640 / \$0.00 | CAT 3, 10, 11B & 12 |

Cameron County did note that this is the first time the County is hearing about the delay and moving these projects to December 2021.

Chairman Sepulveda noted that it would have been nice to have received a phone call from TxDOT before hearing it first during this TAC meeting. Partners have been telling their elected officials of a different schedule, and to find out that is not the case.

Mr. Alvarez did acknowledge Chairman Sepulveda's concern, and noted that TxDOT will work on making sure Partners are kept in the loop of future updates.

Melba concluded by reminding local governments in attendance, to please continue coordinating with their respective TxDOT Project Managers on a regular basis towards letting their local projects. *TxDOT Project Status Report is filed with the April 8, 2021 RGVTAC Packet. (Report only, no action taken at this time).* 

#### B. Cameron County RMA

Pete Sepulveda (Cameron County RMA) provided an updated presentation Via Microsoft Teams on projects that are currently within the Cameron County RMA. All projects are moving forward as scheduled. *Cameron County RMA report is filed with the April 8, 2021-RGVTAC Packet. (Report only, no action taken at this time).* 