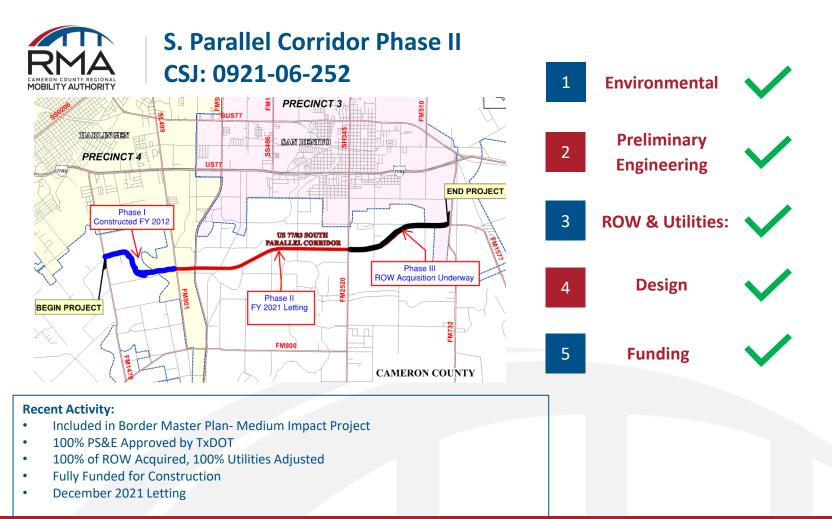

| S Parallel Corridor (Phase 2)<br>0921-06-252 | CAM | FM 509 to FM 1577 | Construct 2 Lane Rural                              | \$8,368,925 / \$0.00   | CAT 3, 10, 11 & 11B |
|----------------------------------------------|-----|-------------------|-----------------------------------------------------|------------------------|---------------------|
| LL-365 Tollway<br>0921-02-368                | CAM | FM 396 TO US 281  | Construct 4 Ln Controlled<br>Access Tolled Facility | \$260,123,640 / \$0.00 | CAT 3, 10, 11B & 12 |

Cameron County did note that this is the first time the County is hearing about the delay and moving these projects to December 2021.

Chairman Sepulveda noted that it would have been nice to have received a phone call from TxDOT before hearing it first during this TAC meeting. Partners have been telling their elected officials of a different schedule, and to find out that is not the case.

Mr. Alvarez did acknowledge Chairman Sepulveda's concern, and noted that TxDOT will work on making sure Partners are kept in the loop of future updates.

Melba concluded by reminding local governments in attendance, to please continue coordinating with their respective TxDOT Project Managers on a regular basis towards letting their local projects. *TxDOT Project Status Report is filed with the April 8, 2021 RGVTAC Packet. (Report only, no action taken at this time).* 