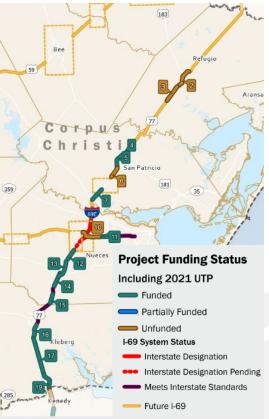

| 0.9   | 9 Full                      | 2018     |
| Ī | 13 | 0327-10-057 | US 77  | 4D+                     | 0.93 MILES S OF WILLACY/KENEDY COUNTY LINE to BUSINESS<br>77              | Construct Main lanes & Overpasses<br>(Under Construction; Completion<br>date Nov. 2020) | \$22.7   | \$27.2            | 4     | .0 Full                     | 2017     |
|   | 15 | 0684-01-068 | SH 550 | 4D+                     | .203 MILES S OF FM 1847 to 1.13 MILES SE OF UPRR OVRPSS<br>AT FM 3248     | Construct New Toll Road                                                                 | \$17.3   | \$20.8            | 3     | .9 Full                     | 2022     |

\$1.085.2

\$1,302.3

103.8

Included in Border Master Plan



# U.S. 77 – 169E Plan

## Fully Funded by TxDOT - 2021 UTP



| #  | CSJ         | HWY   | Current XS <sup>2</sup> | Limits                                                            | Description                                            | EST CONST | EST TOTAL | MILES | FUNDING STATUS <sup>5</sup> | LET YEAR |
|----|-------------|-------|-------------------------|-------------------------------------------------------------------|--------------------------------------------------------|-----------|-----------|-------|-----------------------------|----------|
| 2  | 0371-03-090 | US 77 | 4CTL, 4D+               | N OF REFUGIO to S OF REFUGIO (RELIEF ROUTE)                       | Construct New Roadway Lanes                            | \$360.0   | \$432.0   | 10.1  | Unfunded                    | 2029     |
| З  | 0371-03-130 | US 77 | 4D+