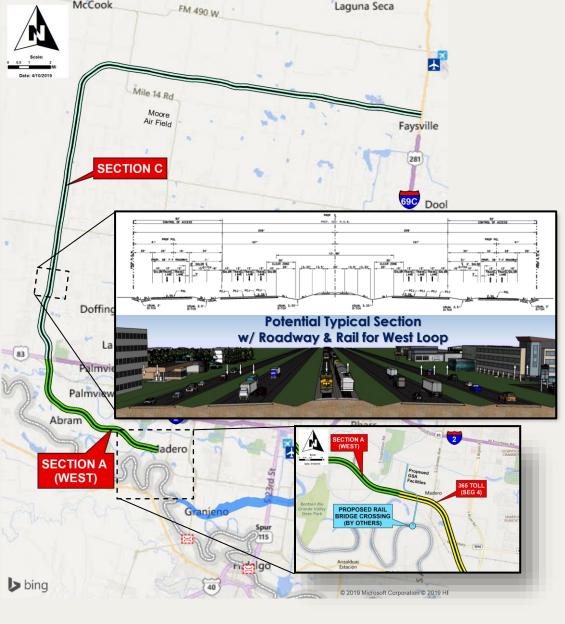

#### C. Hidalgo County RMA

Eric Davila, PE, (Hidalgo County RMA) provided an updated presentation Via Microsoft Teams on projects that are currently within the Hidalgo County RMA; he discussed the major milestones of each project. *The Hidalgo County RMA monthly report is filed with the April 8, 2021-RGVTAC Packet. (Report only, no action taken at this time).* 