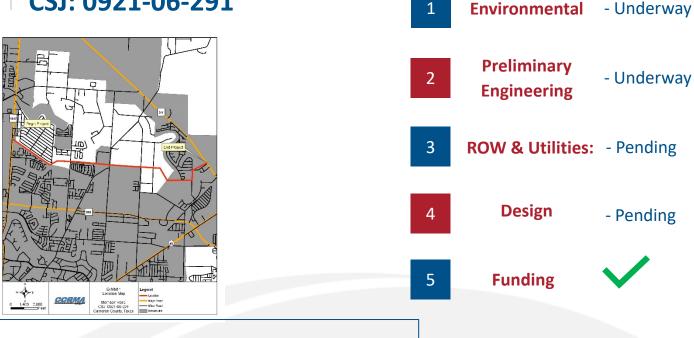

#### B. Cameron County RMA

Pete Sepulveda (Cameron County RMA) provided an updated presentation Via Microsoft Teams on projects that are currently within the Cameron County RMA. All projects are moving forward as scheduled. *Cameron County RMA report is filed with the April 8, 2021-RGVTAC Packet. (Report only, no action taken at this time).* 