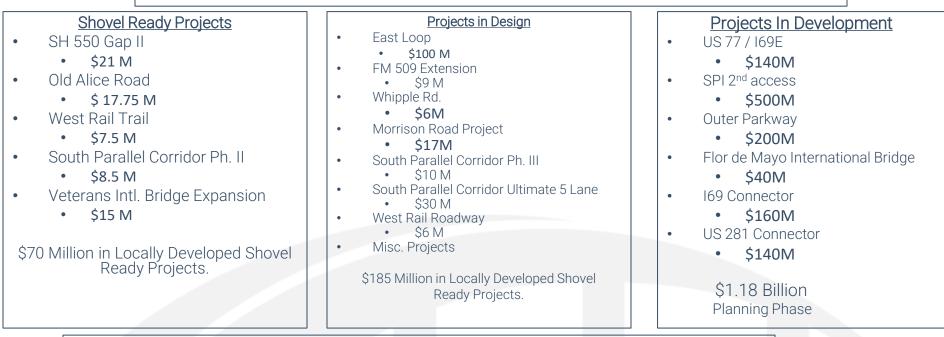

| S Parallel Corridor (Phase 2)<br>0921-06-252 | CAM | FM 509 to FM 1577 | Construct 2 Lane Rural                              | \$8,368,925 / \$0.00   | CAT 3, 10, 11 & 11B |
|----------------------------------------------|-----|-------------------|-----------------------------------------------------|------------------------|---------------------|
| LL-365 Tollway<br>0921-02-368                | CAM | FM 396 TO US 281  | Construct 4 Ln Controlled<br>Access Tolled Facility | \$260,123,640 / \$0.00 | CAT 3, 10, 11B & 12 |