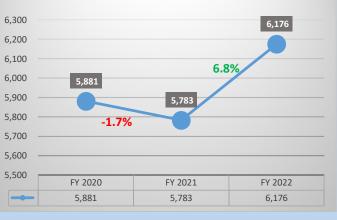

|
| Concrete                     | TON  | 14.88   | +1.3   | +40.8 |
| Masonry                      | TON  | 16.44   | +0.8   | +30.1 |
| READY-MIX CONCRET            | E    |         |        |       |
| 3,000 psi                    | CY   | 142.23  | +1.2   | +11.6 |
| 4,000 psi                    | CY   | 151.32  | +1.4   | +6.7  |
| 5,000 psi                    | CY   | 186.63  | +0.3   | -0.3  |
| CONCRETE BLOCK               |      |         |        |       |
| Normal weight: 8" x 8" x 16" | С    | 192.43  | +2.6   | +20.4 |
| Lightweight: 8" x 8" x 16"   | С    | 176.42  | +1.5   | +10.6 |
| 12" x 8" x 16"               | С    | 270.30  | +0.3   | +36.0 |



# Brownsville Metro & Island Metro Transit Reports









# **Brownsville Metro**







# **Brownsville Metro**





March 2022 Revenue Hours







# **Island Metro**

Ridership by Routes -March 2022 Total Ridership: 36,953





ionthere ISLAND

# **Island Metro**



March 2022 Revenue Hours









# Combined Ridership







**Thank You** 



# **Valley Metro**

## March 2022 Sytem Ridership



## Total Ridership 45,400

| VM Routes | 26,813 |
|-----------|--------|
| UTRGV     | 18,433 |
| STC       | 154    |



# **Valley Metro**