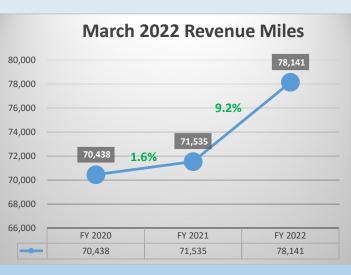

| TON  | 14.88   | +1.3   | +40.8 |
| Masonry                      | TON  | 16.44   | +0.8   | +30.1 |
| READY-MIX CONCRET            | E    |         |        |       |
| 3,000 psi                    | CY   | 142.23  | +1.2   | +11.6 |
| 4,000 psi                    | CY   | 151.32  | +1.4   | +6.7  |
| 5,000 psi                    | CY   | 186.63  | +0.3   | -0.3  |
| CONCRETE BLOCK               |      |         |        |       |
| Normal weight: 8" x 8" x 16" | С    | 192.43  | +2.6   | +20.4 |
| Lightweight: 8" x 8" x 16"   | С    | 176.42  | +1.5   | +10.6 |
| 12" x 8" x 16"               | С    | 270.30  | +0.3   | +36.0 |



# Brownsville Metro & Island Metro Transit Reports









# **Brownsville Metro**







# **Brownsville Metro**





March 2022 Revenue Hours







# **Island Metro**

Ridership by Routes -March 2022 Total Ridership: 36,953





ionthere ISLAND

# **Island Metro**



March 2022 Revenue Hours









# Combined Ridership







**Thank You** 



# **Valley Metro**

## March 2022 Sytem Ridership



## Total Ridership 45,400

| VM Routes | 26,813 |
|-----------|--------|
| UTRGV     | 18,433 |
| STC       | 154    |



# **Valley Metro**