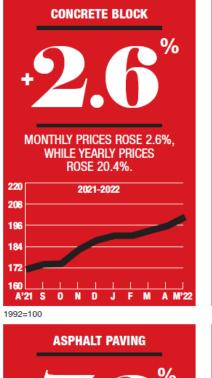

082 |  |  |
| Convenience Fees:              | \$     | 29,682    |  |  |
| Total Permit Fees:             | \$     | 2,291,400 |  |  |
| – Pro Miles:                   | \$     | 34,371    |  |  |
| – TxDOT:                       | \$     | 1,947,690 |  |  |
| – HCRMA:                       | \$     | 309,339   |  |  |





OW

# OVERWEIGHT REPORT FOR APR 2022: JAN 1, 2022 – APR 30, 2022



#### Notes:

- 1. The permit count for 2021 (39,273) ended with a +9.0% (increase) compared to 2020 (36,040).
- 2. Monthly permit count of 3,188 represents a -12.4% (decrease) compared to the same month in 2021.

## **CONSTR. ECONOMICS MAY 2022**

Construction Cost Index (CCI) Change (%) Year-to-Year for the current month





### Source: McGraw Hill Construction ENR

# **CONSTR. ECONOMICS MAY 2022**





16



| 20-CITY AVERAG               | E    |         |        |       |
|------------------------------|------|---------|--------|-------|
| ITEM                         | UNIT | \$PRICE | %MONTH | %YEAR |
| ASPHALT PAVING               |      |         |        |       |
| PG 58                        | TON  | 541.30  | +7.2   | +27.9 |
| Cutback, MC800               | TON  | 399.53  | +0.4   | +3.9  |
| Emulsion, RAPID SET          | TON  | 372.50  | +0.9   | +3.5  |
| Emulsion, SLOW SET           | TON  | 385.73  | +0.4   | +4.1  |
|                              |      |         |        |       |
| PORTLAND CEMENT              | TON  | 100.01  | +0.2   |       |
| Type one                     | TON  | 162.04  | +0.2   | +6.0  |
| MASONRY CEMENT               |      |         |