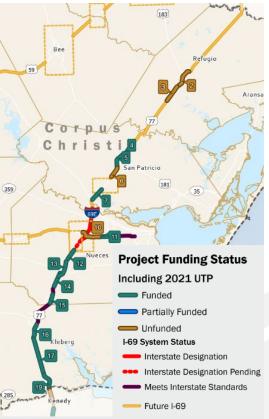

#### C. Hidalgo County RMA

Eric Davila, PE, (Hidalgo County RMA) provided an updated presentation Via Microsoft Teams on projects that are currently within the Hidalgo County RMA. IBTC & 365 Projects. The Hidalgo County RMA monthly report is filed with the March 10, 2022, RGVTAC Packet. (Report only, no action taken at this time).