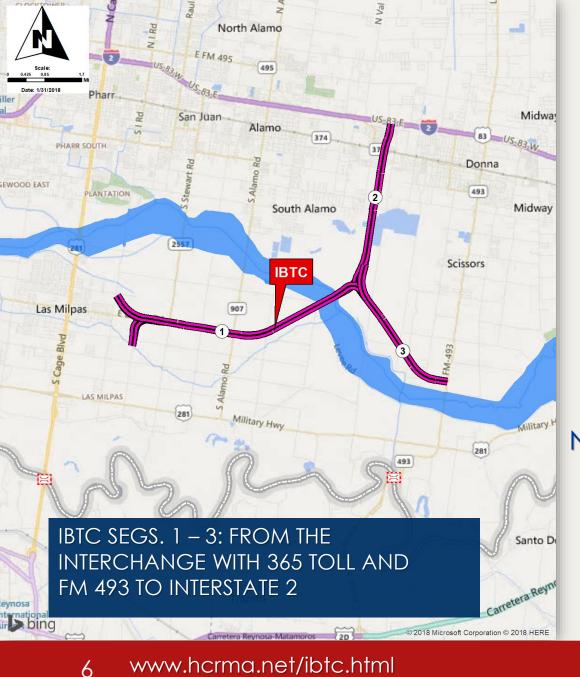

#### C. Hidalgo County RMA

Eric Davila, PE, (Hidalgo County RMA) provided an updated presentation Via Microsoft Teams on projects that are currently within the Hidalgo County RMA. IBTC & 365 Projects. The Hidalgo County RMA monthly report is filed with the March 10, 2022, RGVTAC Packet. (Report only, no action taken at this time).