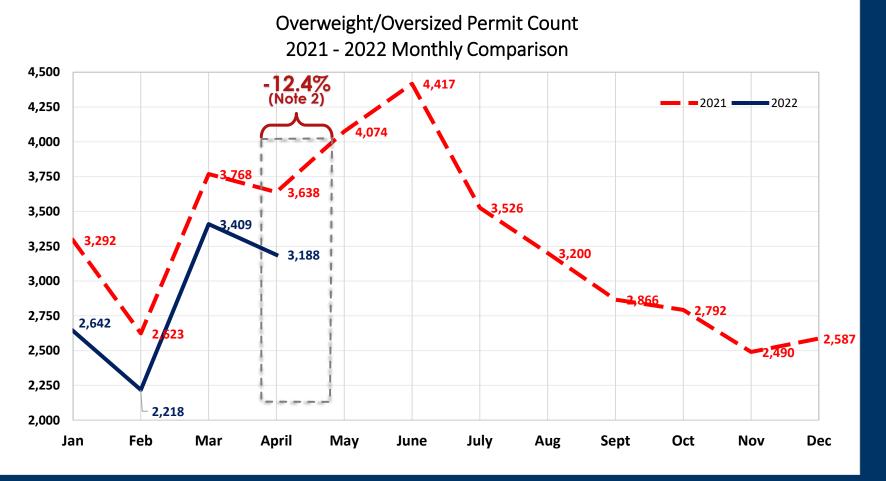

| \$ 706,227    |  |  |  |
| – TxDOT:                       | \$ 32,230,300 |  |  |  |
| – HCRMA:                       | \$ 4,981,473  |  |  |  |



OW

# OVERWEIGHT REPORT FOR APR 2022: JAN 1, 2022 – APR 30, 2022

| <b>Total Permits Issued:</b>   | 11,457 |           |  |  |
|--------------------------------|--------|-----------|--|--|
| <b>Total Amount Collected:</b> | \$     | 2,321,082 |  |  |
| Convenience Fees:              | \$     | 29,682    |  |  |
| Total Permit Fees:             | \$     | 2,291,400 |  |  |
| – Pro Miles:                   | \$     | 34,371    |  |  |
| – TxDOT:                       | \$     | 1,947,690 |  |  |
| – HCRMA:                       | \$     | 309,339   |  |  |





OW

# OVERWEIGHT REPORT FOR APR 2022: JAN 1, 2022 – APR 30, 2022



#### Notes:

- 1. The permit count for 2021 (39,273) ended with a +9.0% (increase) compared to 2020 (36,040).
- 2. Monthly permit count of 3,188 represents a -12.4% (decrease) compared to the same month in 2021.

## **CONSTR. ECONOMICS MAY 2022**

Construction Cost Index (CCI) Change (%) Year-to-Year for the current month





### Source: McGraw Hill Construction ENR

# **CONSTR. ECONOMICS MAY 2022**





16



| 20-CITY AVERAG               | E    |         |        |       |
|------------------------------|------|---------|--------|-------|
| ITEM                         | UNIT | \$PRICE | %MONTH | %YEAR |
| ASPHALT PAVING               |      |         |        |       |
| PG 58                        | TON  | 541.30  | +7.2   | +27.9 |
| Cutback, MC800               | TON  | 399.53