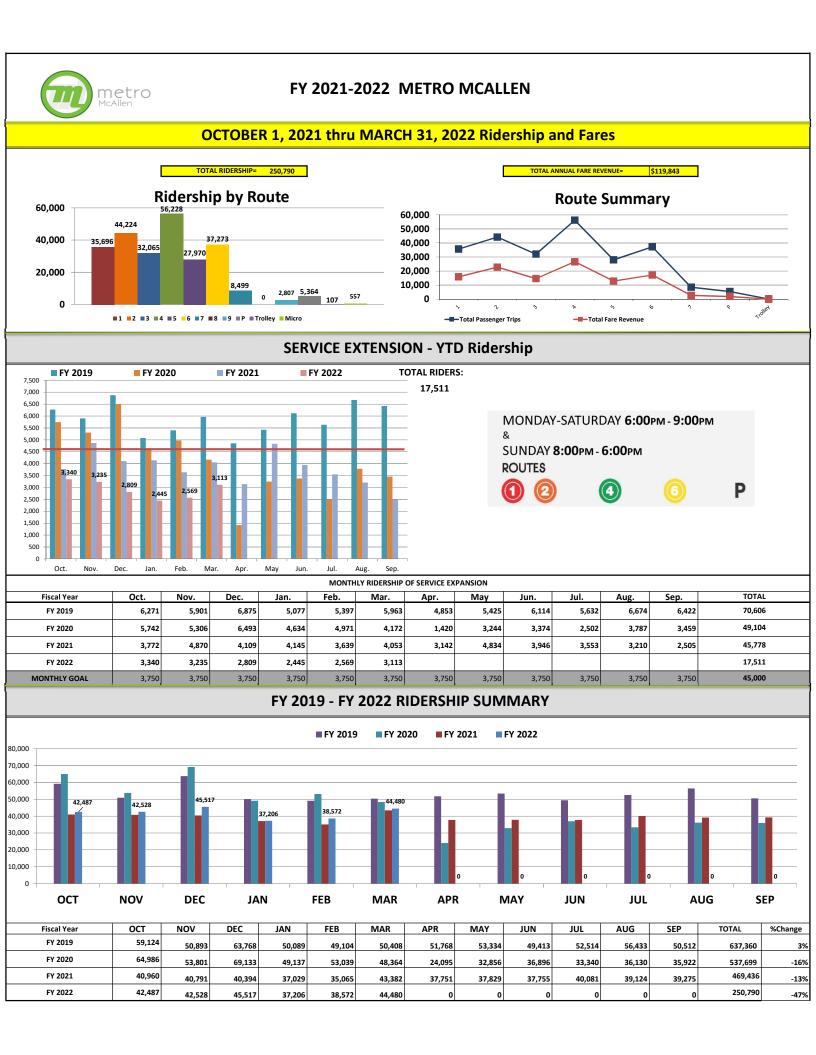

#### D. McAllen Metro

Jon Ray Bocanegra provided an updated report Via Microsoft Teams for McAllen Metro. This report includes ongoing ridership. The report is filed with the March 10, 2022, RGVTAC Packet. (Report only, no action taken at this time).