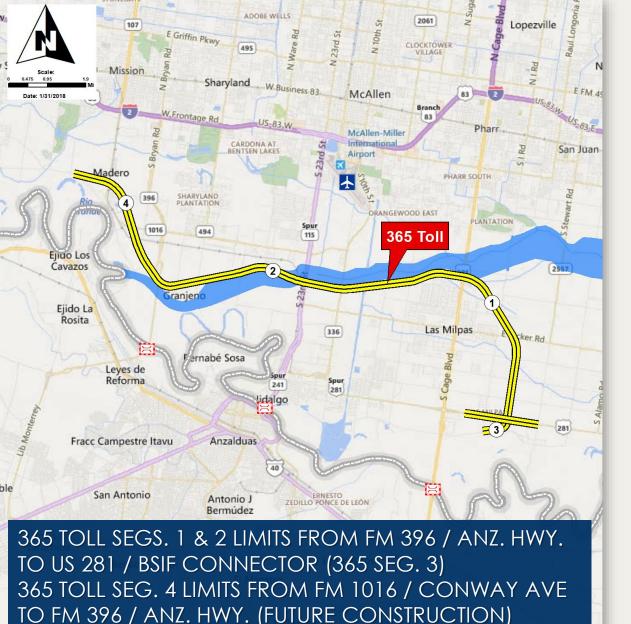

#### C. Hidalgo County RMA

Eric Davila, PE, (Hidalgo County RMA) provided an updated presentation Via Microsoft Teams on projects that are currently within the Hidalgo County RMA. IBTC & 365 Projects. The Hidalgo County RMA monthly report is filed with the March 10, 2022, RGVTAC Packet. (Report only, no action taken at this time).