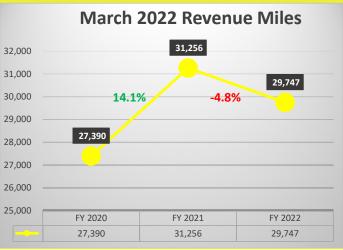

#### D. McAllen Metro

Jon Ray Bocanegra provided an updated report Via Microsoft Teams for McAllen Metro. This report includes ongoing ridership. The report is filed with the March 10, 2022, RGVTAC Packet. (Report only, no action taken at this time).