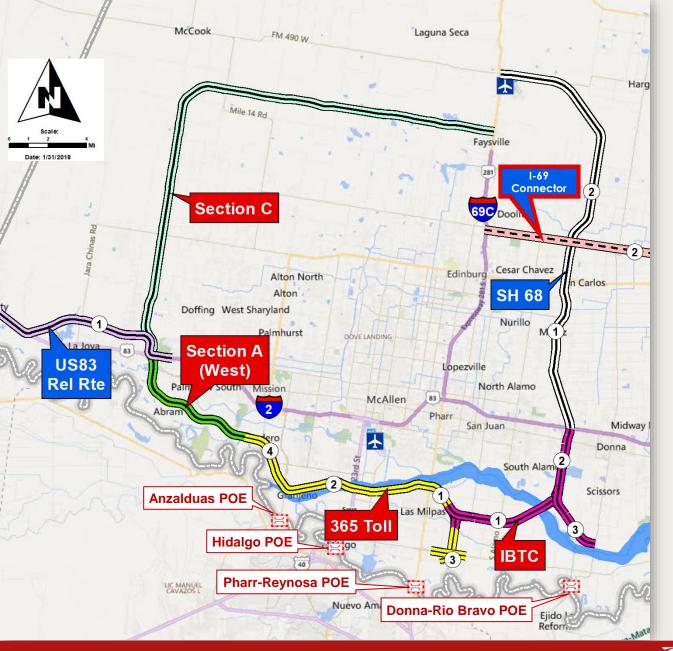

#### C. Hidalgo County RMA

Eric Davila, PE, (Hidalgo County RMA) provided an updated presentation Via Microsoft Teams on projects that are currently within the Hidalgo County RMA. IBTC & 365 Projects. The Hidalgo County RMA monthly report is filed with the March 10, 2022, RGVTAC Packet. (Report only, no action taken at this time).