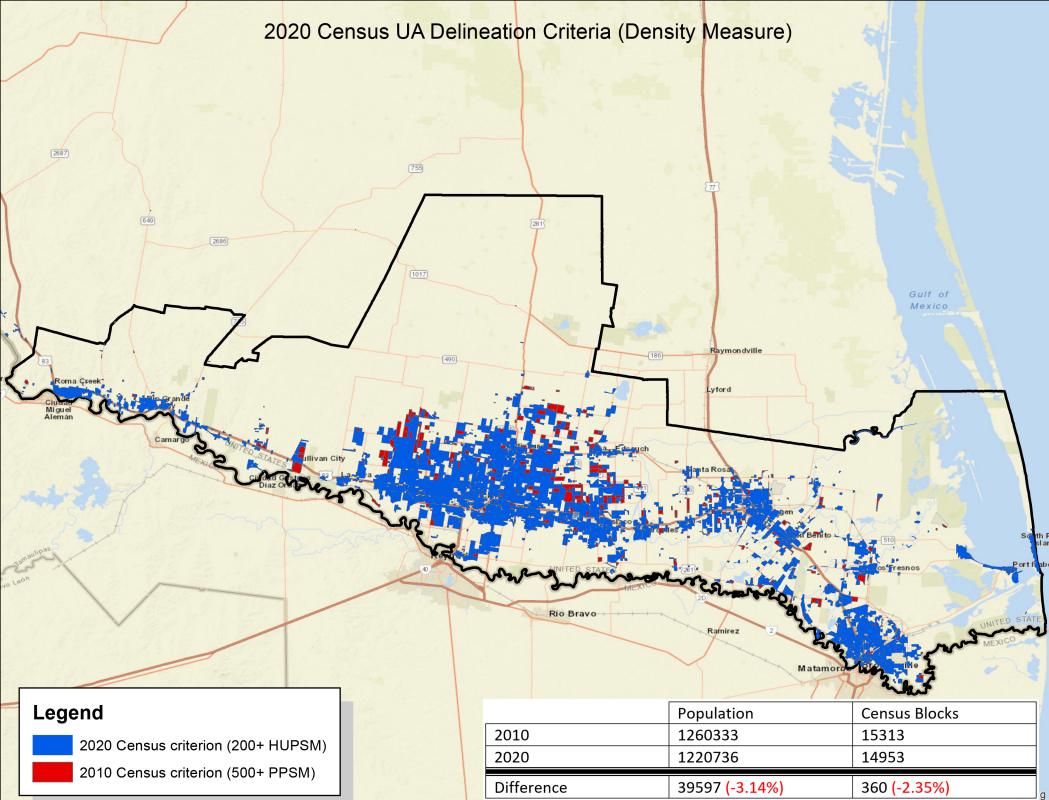

#### 3. Discussion on the Final 2020 Census Urban Area Criteria

| □ Action      | Possible ActionInformation                                                                                                                                                                                                            |
|---------------|---------------------------------------------------------------------------------------------------------------------------------------------------------------------------------------------------------------------------------------|
| Presenter:    | Fernando Cantu, GIS Specialist II                                                                                                                                                                                                     |
| Item Summary: | Staff will be providing updated information on the Urban Area<br>Criteria for the 2020 Census-Final Criteria                                                                                                                          |
| Background:   | RGVMPO staff has work on a map with the help from UTSA - IDSER/Texas Demographic Center. Showing the potential loss of population by 3.14% and loss of census blocks by 2.35%, under the new 2020 Census Criterion. (See Attachments) |