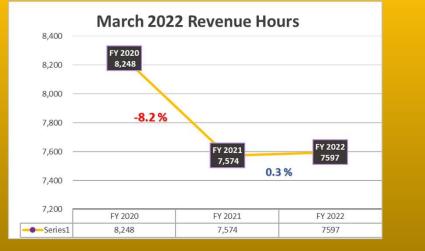

#### D. McAllen Metro

Jon Ray Bocanegra provided an updated report Via Microsoft Teams for McAllen Metro. This report includes ongoing ridership. The report is filed with the March 10, 2022, RGVTAC Packet. (Report only, no action taken at this time).