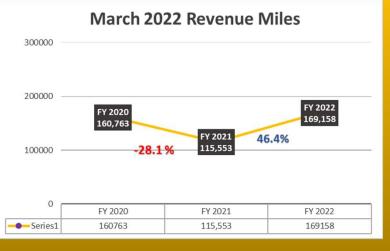

#### D. McAllen Metro

Jon Ray Bocanegra provided an updated report Via Microsoft Teams for McAllen Metro. This report includes ongoing ridership. The report is filed with the March 10, 2022, RGVTAC Packet. (Report only, no action taken at this time).