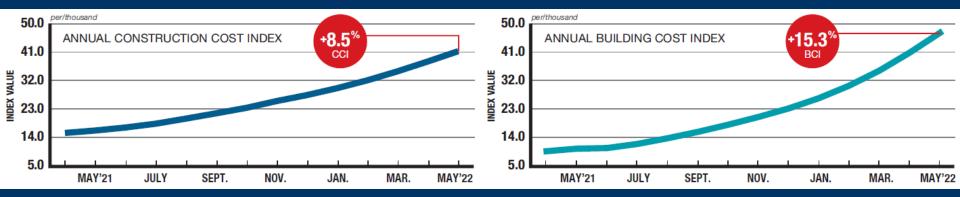

--------|-----------|--|--|
| <b>Total Amount Collected:</b> | \$     | 2,321,082 |  |  |
| Convenience Fees:              | \$     | 29,682    |  |  |
| Total Permit Fees:             | \$     | 2,291,400 |  |  |
| – Pro Miles:                   | \$     | 34,371    |  |  |
| – TxDOT:                       | \$     | 1,947,690 |  |  |
| – HCRMA:                       | \$     | 309,339   |  |  |





OW

# OVERWEIGHT REPORT FOR APR 2022: JAN 1, 2022 – APR 30, 2022



#### Notes:

- 1. The permit count for 2021 (39,273) ended with a +9.0% (increase) compared to 2020 (36,040).
- 2. Monthly permit count of 3,188 represents a -12.4% (decrease) compared to the same month in 2021.

## **CONSTR. ECONOMICS MAY 2022**

Construction Cost Index (CCI) Change (%) Year-to-Year for the current month





### Source: McGraw Hill Construction ENR

# **CONSTR. ECONOMICS MAY 2022**





16



| 20-CITY AVERAG               | E    |         |        |       |
|------------------------------|------|---------|--------|-------|
| ITEM                         | UNIT | \$PRICE | %MONTH | %YEAR |
| ASPHALT PAVING               |      |         |        |       |
| PG 58                        | TON  | 541.30  | +7.2   | +27.9 |
| Cutback, MC800               | TON  | 399.53  | +0.4   | +3.9  |
| Emulsion, RAPID SET          | TON  | 372.50  | +0.9   | +3.5  |
| Emulsion, SLOW SET           | TON  | 385.73  | +0.4   | +4.1  |
|                              |      |         |        |       |
| PORTLAND CEMENT              | TON  | 100.01  | +0.2   |       |
| Type one                     | TON  | 16