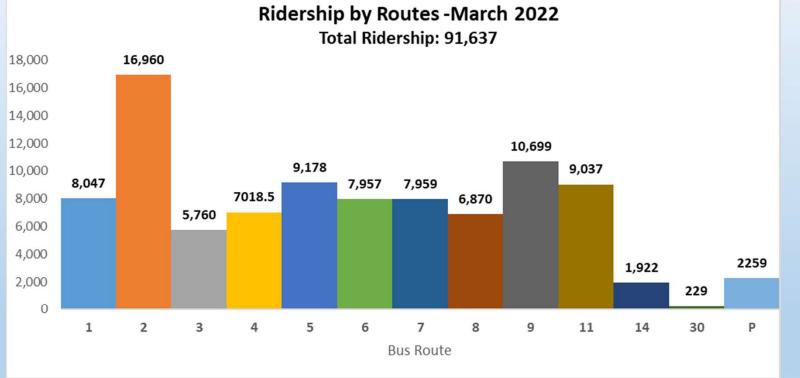

#### D. McAllen Metro

Jon Ray Bocanegra provided an updated report Via Microsoft Teams for McAllen Metro. This report includes ongoing ridership. The report is filed with the March 10, 2022, RGVTAC Packet. (Report only, no action taken at this time).

#### E. Brownsville / Island Metros

Antonio Zubieta provided an updated report Via Microsoft Teams which included the Brownsville Metro and Island Metro. These reports include on-going connecting community projects and combined ridership. The reports are filed with March 10, 2022, RGVTAC Packet. (*Report only, no action taken at this time*).

#### F. Valley Metro

Nancy Sanchez provided an update report Via Microsoft Team, for both the Rural and Urban areas for the Year-To-Date Report. The Valley Metro Report was provided and is filed with the March 10, 2022, RGVTAC Packet. (Report on, no action taken at this time).