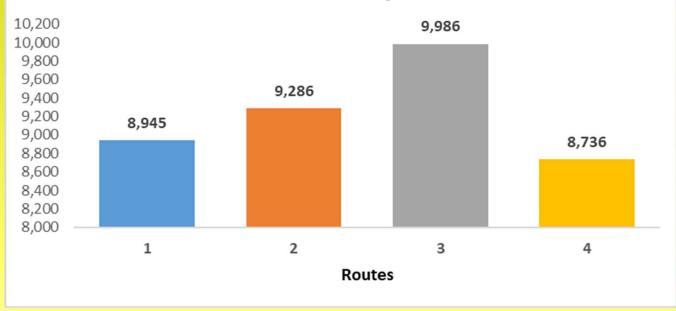

#### D. McAllen Metro

Jon Ray Bocanegra provided an updated report Via Microsoft Teams for McAllen Metro. This report includes ongoing ridership. The report is filed with the March 10, 2022, RGVTAC Packet. (Report only, no action taken at this time).