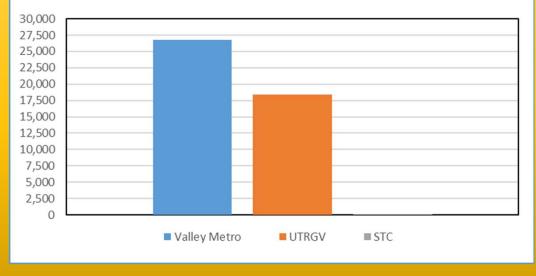

#### F. Valley Metro

Nancy Sanchez provided an update report Via Microsoft Team, for both the Rural and Urban areas for the Year-To-Date Report. The Valley Metro Report was provided and is filed with the March 10, 2022, RGVTAC Packet. (Report on, no action taken at this time).