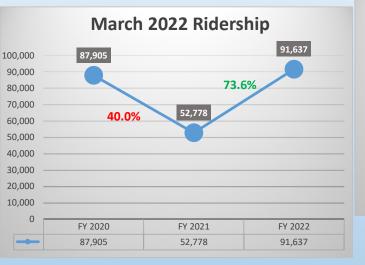

|       |
| Concrete                     | TON  | 14.88   | +1.3   | +40.8 |
| Masonry                      | TON  | 16.44   | +0.8   | +30.1 |
| READY-MIX CONCRET            | E    |         |        |       |
| 3,000 psi                    | CY   | 142.23  | +1.2   | +11.6 |
| 4,000 psi                    | CY   | 151.32  | +1.4   | +6.7  |
| 5,000 psi                    | CY   | 186.63  | +0.3   | -0.3  |
| CONCRETE BLOCK               |      |         |        |       |
| Normal weight: 8" x 8" x 16" | С    | 192.43  | +2.6   | +20.4 |
| Lightweight: 8" x 8" x 16"   | С    | 176.42  | +1.5   | +10.6 |
| 12" x 8" x 16"               | С    | 270.30  | +0.3   | +36.0 |



# Brownsville Metro & Island Metro Transit Reports









# **Brownsville Metro**







# **Brownsville Metro**





March 2022 Revenue Hours







# **Island Metro**

Ridership by Routes -March 2022 Total Ridership: 36,953





ionthere ISLAND

# **Island Metro**



March 2022 Revenue Hours









# Combined Ridership







**Thank You** 



# **Valley Metro**

## March 2022 Sytem Ridership



## Total Ridership 45,400

| VM Routes | 26,813 |
|-----------|--------|
| UTRGV     | 18,433 |
| STC       | 154    |



# **Valley Metro**