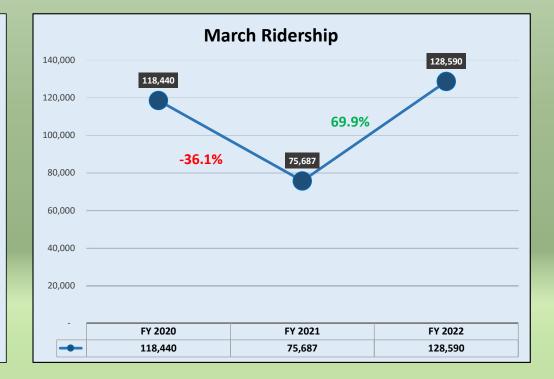

#### E. Brownsville / Island Metros

Antonio Zubieta provided an updated report Via Microsoft Teams which included the Brownsville Metro and Island Metro. These reports include on-going connecting community projects and combined ridership. The reports are filed with March 10, 2022, RGVTAC Packet. (*Report only, no action taken at this time*).