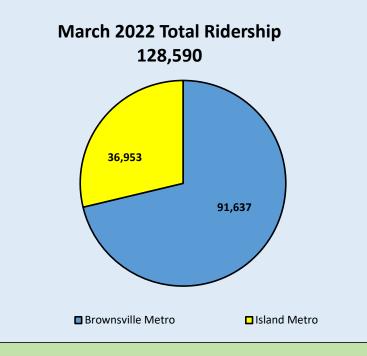

#### E. Brownsville / Island Metros

Antonio Zubieta provided an updated report Via Microsoft Teams which included the Brownsville Metro and Island Metro. These reports include on-going connecting community projects and combined ridership. The reports are filed with March 10, 2022, RGVTAC Packet. (*Report only, no action taken at this time*).