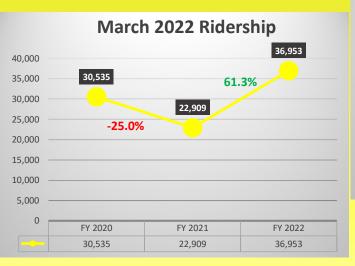

#### D. McAllen Metro

Jon Ray Bocanegra provided an updated report Via Microsoft Teams for McAllen Metro. This report includes ongoing ridership. The report is filed with the March 10, 2022, RGVTAC Packet. (Report only, no action taken at this time).