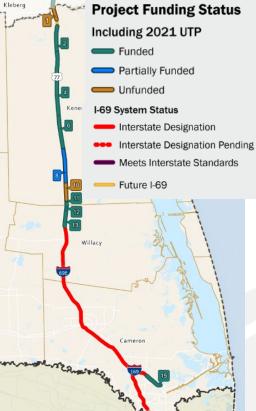

#### C. Hidalgo County RMA

Eric Davila, PE, (Hidalgo County RMA) provided an updated presentation Via Microsoft Teams on projects that are currently within the Hidalgo County RMA. IBTC & 365 Projects. The Hidalgo County RMA monthly report is filed with the March 10, 2022, RGVTAC Packet. (Report only, no action taken at this time).