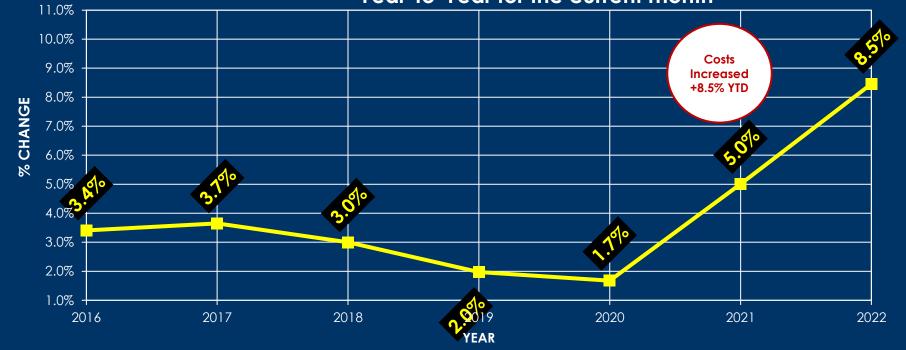

-|--------|-----------|--|--|
| <b>Total Amount Collected:</b> | \$     | 2,321,082 |  |  |
| Convenience Fees:              | \$     | 29,682    |  |  |
| Total Permit Fees:             | \$     | 2,291,400 |  |  |
| – Pro Miles:                   | \$     | 34,371    |  |  |
| – TxDOT:                       | \$     | 1,947,690 |  |  |
| – HCRMA:                       | \$     | 309,339   |  |  |





OW

# OVERWEIGHT REPORT FOR APR 2022: JAN 1, 2022 – APR 30, 2022



#### Notes:

- 1. The permit count for 2021 (39,273) ended with a +9.0% (increase) compared to 2020 (36,040).
- 2. Monthly permit count of 3,188 represents a -12.4% (decrease) compared to the same month in 2021.

## **CONSTR. ECONOMICS MAY 2022**

Construction Cost Index (CCI) Change (%) Year-to-Year for the current month





### Source: McGraw Hill Construction ENR

# **CONSTR. ECONOMICS MAY 2022**





16



| 20-CITY AVERAG               | E    |         |        |       |
|------------------------------|------|---------|--------|-------|
| ITEM                         | UNIT | \$PRICE | %MONTH | %YEAR |
| ASPHALT PAVING               |      |         |        |       |
| PG 58                        | TON  | 541.30  | +7.2   | +27.9 |
| Cutback, MC800               | TON  | 399.53  | +0.4   | +3.9  |
| Emulsion, RAPID SET          | TON  | 372.50  | +0.9   | +3.5  |
| Emulsion, SLOW SET           | TON  | 385.73  | +0.4   | +4.1  |
|                              |      |         |        |       |
| PORTLAND CEMENT              | TON  | 100.01  | +0.2   |       |
| Type one                     | TON  |