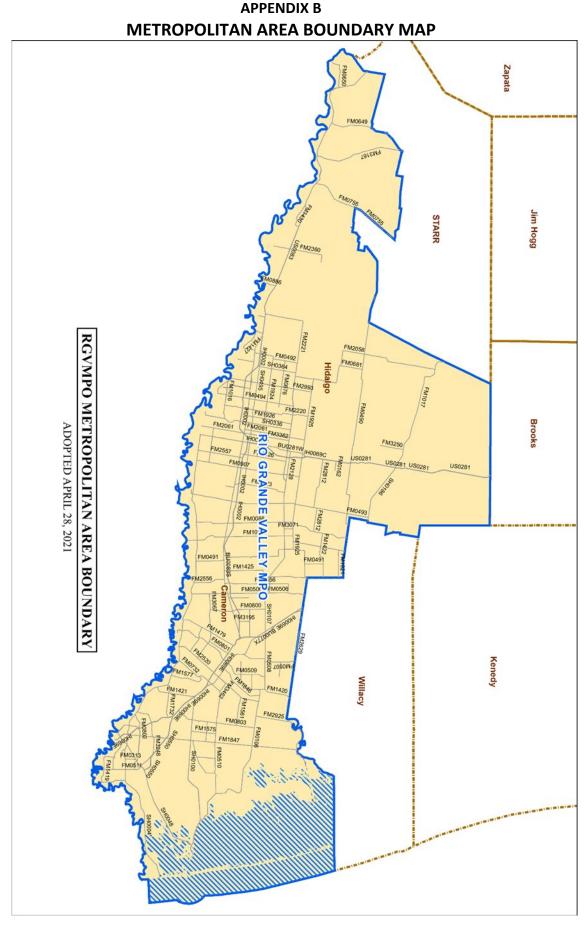

Peñitas, Pharr, Primera, Progreso, Progreso Lakes, Rancho Viejo, Rangerville, Rio Grande, Rio Hondo, Roma, San Benito, San Juan, Santa Rosa, Sullivan City, and Weslaco. The RGVMPO is also comprised of unincorporated urbanized areas of Cameron and Hidalgo County. Governor Greg Abbott approved the re-designation agreement for the RGVMPO on May 14, 2019. On June 26, 2019, the Transportation Policy Board (TPB) approved the newly created Metropolitan Area Boundary (MAB) map that was created by merging the three (3) separate Rio Grande Valley MPO's, Brownsville, Harlingen-San Benito and Hidalgo County on November 5, 2019, and approved by Governor Greg Abbott on March 5, 2021. On April 28, 2021, the Transportation Policy Board (TPB) amended the MAB to include Starr County, and on October 29, 2021 it was approved by Governor Greg Abbott. A map depicts the area in Appendix B.