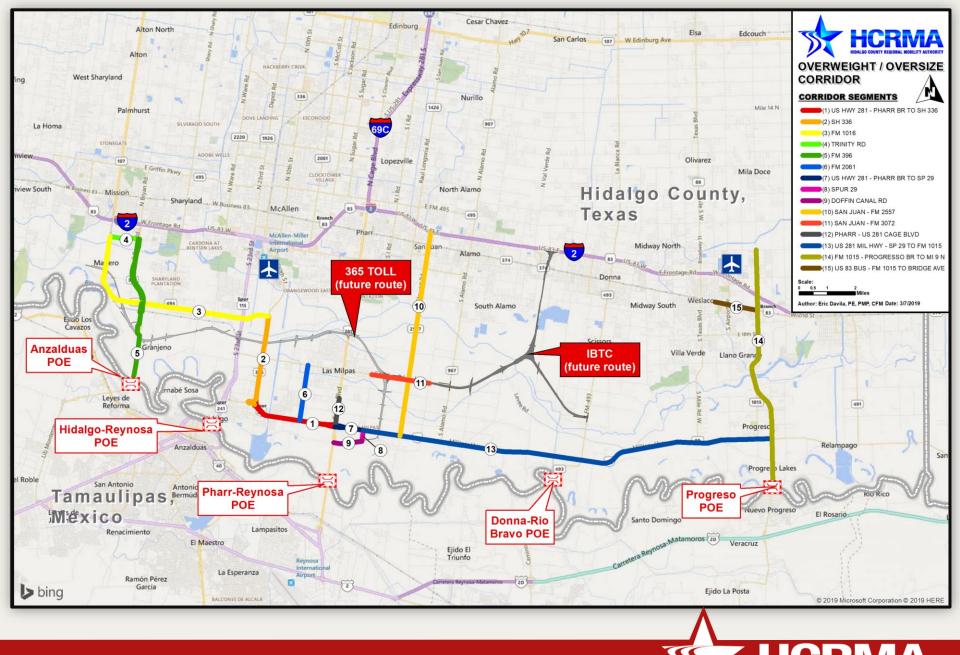

#### C. Hidalgo County RMA

Eric Davila, PE, (Hidalgo County RMA) provided an updated presentation Via Microsoft Teams on projects that are currently within the Hidalgo County RMA. IBTC & 365 Projects. The Hidalgo County RMA monthly report is filed with the March 10, 2022, RGVTAC Packet. (Report only, no action taken at this time).