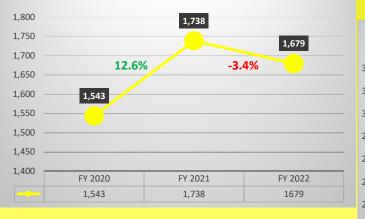

#### D. McAllen Metro

Jon Ray Bocanegra provided an updated report Via Microsoft Teams for McAllen Metro. This report includes ongoing ridership. The report is filed with the March 10, 2022, RGVTAC Packet. (Report only, no action taken at this time).