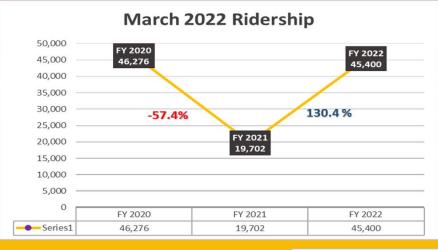

#### D. McAllen Metro

Jon Ray Bocanegra provided an updated report Via Microsoft Teams for McAllen Metro. This report includes ongoing ridership. The report is filed with the March 10, 2022, RGVTAC Packet. (Report only, no action taken at this time).