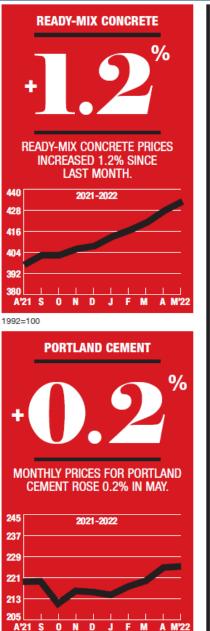

|
| Convenience Fees:              | \$     | 29,682    |  |  |
| Total Permit Fees:             | \$     | 2,291,400 |  |  |
| – Pro Miles:                   | \$     | 34,371    |  |  |
| – TxDOT:                       | \$     | 1,947,690 |  |  |
| – HCRMA:                       | \$     | 309,339   |  |  |





OW

# OVERWEIGHT REPORT FOR APR 2022: JAN 1, 2022 – APR 30, 2022



#### Notes:

- 1. The permit count for 2021 (39,273) ended with a +9.0% (increase) compared to 2020 (36,040).
- 2. Monthly permit count of 3,188 represents a -12.4% (decrease) compared to the same month in 2021.

## **CONSTR. ECONOMICS MAY 2022**

Construction Cost Index (CCI) Change (%) Year-to-Year for the current month





### Source: McGraw Hill Construction ENR

# **CONSTR. ECONOMICS MAY 2022**





16



| 20-CITY AVERAG               | E    |         |        |       |
|------------------------------|------|---------|--------|-------|
| ITEM                         | UNIT | \$PRICE | %MONTH | %YEAR |
| ASPHALT PAVING               |      |         |        |       |
| PG 58                        | TON  | 541.30  | +7.2   | +27.9 |
| Cutback, MC800               | TON  | 399.53  | +0.4   | +3.9  |
| Emulsion, RAPID SET          | TON  | 372.50  | +0.9   | +3.5  |
| Emulsion, SLOW SET           | TON  | 385.73  | +0.4   | +4.1  |
|                              |      |         |        |       |
| PORTLAND CEMENT              | TON  | 100.01  | +0.2   |       |
| Type one                     | TON  | 162.04  | +0.2   | +6.0  |
| MASONRY CEMENT               |      |         |        |