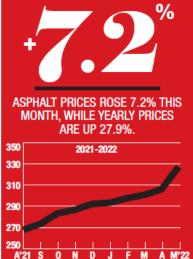

2 |  |  |
| Convenience Fees:              | \$     | 29,682    |  |  |
| Total Permit Fees:             | \$     | 2,291,400 |  |  |
| – Pro Miles:                   | \$     | 34,371    |  |  |
| – TxDOT:                       | \$     | 1,947,690 |  |  |
| – HCRMA:                       | \$     | 309,339   |  |  |





OW

# OVERWEIGHT REPORT FOR APR 2022: JAN 1, 2022 – APR 30, 2022



#### Notes:

- 1. The permit count for 2021 (39,273) ended with a +9.0% (increase) compared to 2020 (36,040).
- 2. Monthly permit count of 3,188 represents a -12.4% (decrease) compared to the same month in 2021.

## **CONSTR. ECONOMICS MAY 2022**

Construction Cost Index (CCI) Change (%) Year-to-Year for the current month





### Source: McGraw Hill Construction ENR

# **CONSTR. ECONOMICS MAY 2022**





16



| 20-CITY AVERAG               | E    |         |        |       |
|------------------------------|------|---------|--------|-------|
| ITEM                         | UNIT | \$PRICE | %MONTH | %YEAR |
| ASPHALT PAVING               |      |         |        |       |
| PG 58                        | TON  | 541.30  | +7.2   | +27.9 |
| Cutback, MC800               | TON  | 399.53  | +0.4   | +3.9  |
| Emulsion, RAPID SET          | TON  | 372.50  | +0.9   | +3.5  |
| Emulsion, SLOW SET           | TON  | 385.73  | +0.4   | +4.1  |
|                              |      |         |        |       |
| PORTLAND CEMENT              | TON  | 100.01  | +0.2   |       |
| Type one                     | TON  | 162.04  | +0.2   | +6.0  |
| MASONRY CEMENT               |      |         |